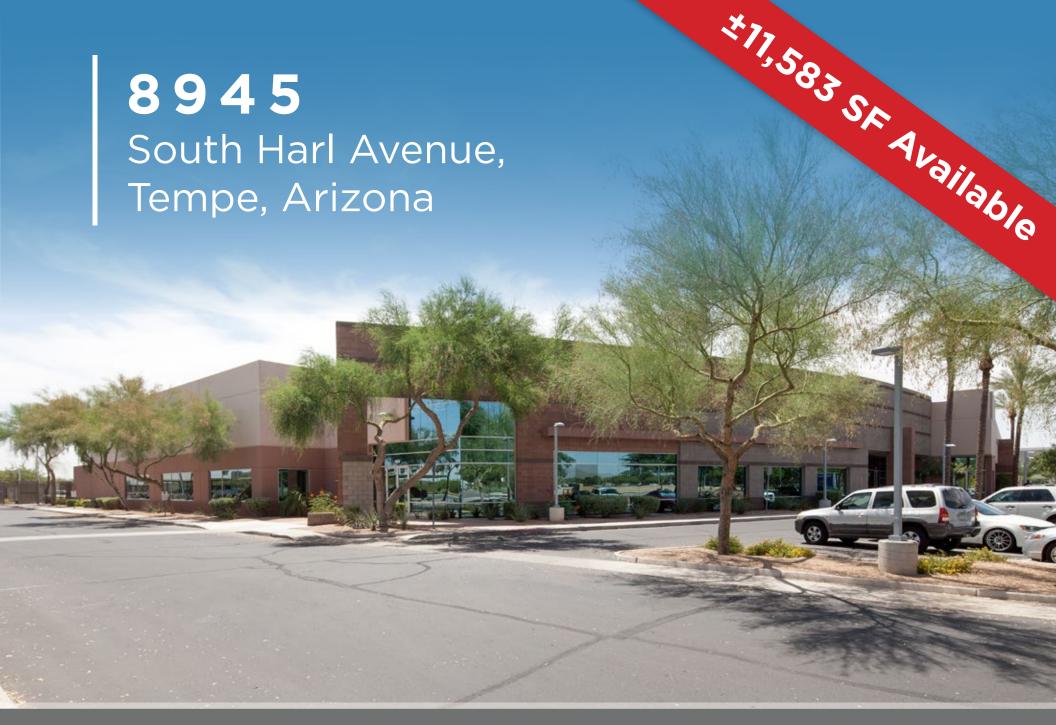

# **Property Features:**

Suite 108: ±11,583 SFParking: 3.00/1,000

• Built: 2000

• Tempe Southwest Industrial Submarket

Warehouse and Office

100% Spinklered

Close proximity to I-10 Freeway