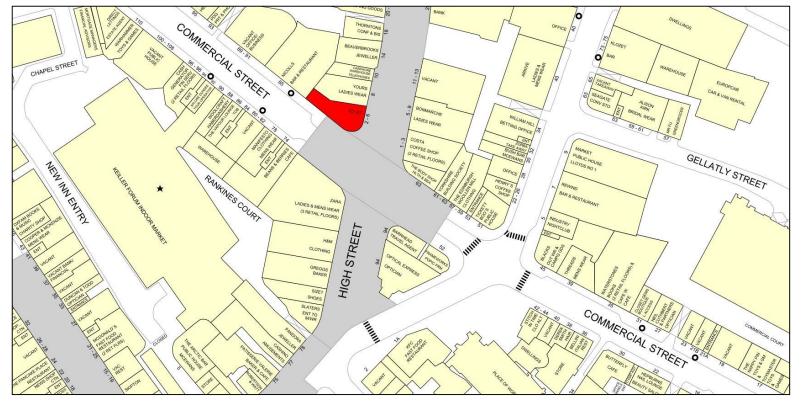

property is entered in the Valuation Roll as £63,200 Rateable Value / Rates Payable £31,979 per annum.

© 2016 CBRE, Inc. This information has been obtained from sources believed reliable. We have not verified it and make no guarantee, warranty or representation about it. Any projections, opinions, assumptions or estimates used are for example only and do not represent the current or future performance of the property. You and your advisors should conduct a careful, independent investigation of the property to determine to your satisfaction the suitability of the property for your needs. Photos herein are the property of their respective owners and use of these images without the express written consent of the owner is prohibited. April 2018.



## 73 Commercial Street, Dundee

#### GOAD





#### **CBRE Ltd** 7<sup>th</sup> Floor

Glasgow

G2 5NW

**Euan McGonigle** 

149 St Vincent Street 0141 204 7767 **Rachael Doherty** 

0141 204 7707 Euan.mcgonigle@cbre.com Rachael.doherty@cbre.com **Jonathan Reid Shepherd Commercial** Surveyors 0138 287 8005 J.reid@shepherd.co.uk

© 2016 CBRE, Inc. This information has been obtained from sources believed reliable. We have not verified it and make no guarantee, warranty or representation about it. Any projections, opinions, assumptions or estimates used are for example only and do not represent the current or future performance of the property. You and your advisors should conduct a careful, independent investigation of the property to determine to your satisfaction the suitability of the property for your needs. Photos herein are the