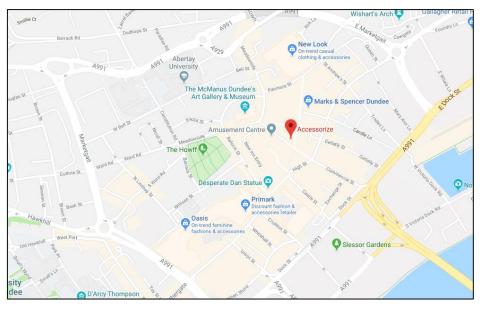

The subjects occupy a highly prominent position at the corner of Commercial Street and Murraygate in the prime retail pitch in Dundee. Neighbouring occupiers include Zara, The Body Shop, H&M and Costa.