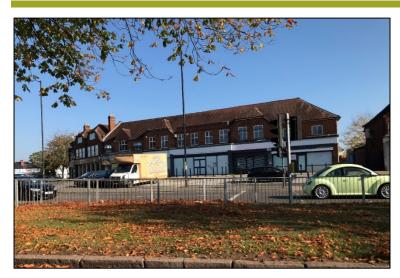

#### LOCATION

The subject premises are situated in a highly prominent position fronting onto Robin Hood Island, Stratford Road (A34) Hall Green. The subject properties are located approximately 5 miles from Birmingham city centre and 1.4 miles north of Shirley, Solihull.

# DESCRIPTION

The subject property comprises 5 retail units which can be combined or let individually subject to demand. The site will benefit from shared parking to the front and servicing.