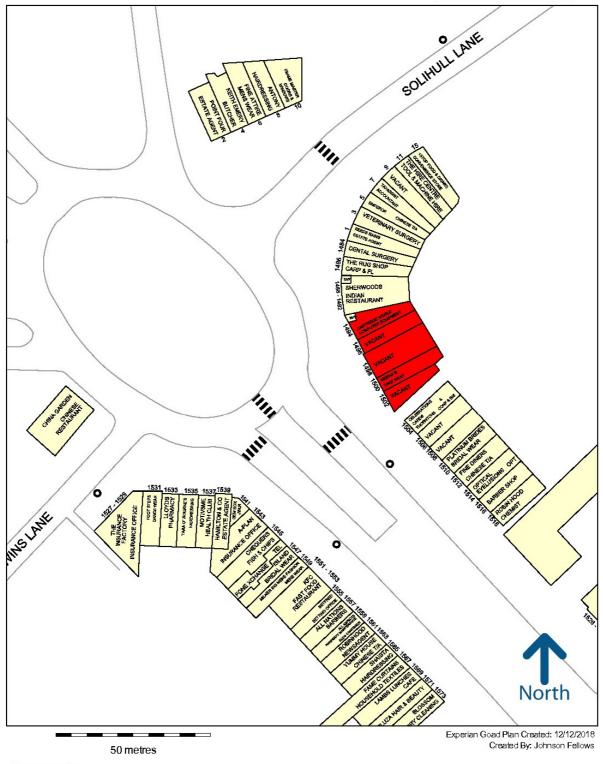

#### LOCATION

The subject premises are situated in a highly prominent position fronting onto Robin Hood Island, Stratford Road (A34) Hall Green. The subject properties are located approximately 5 miles from Birmingham city centre and 1.4 miles north of Shirley, Solihull.

# DESCRIPTION

The subject property comprises 5 retail units which can be combined or let individually subject to demand. The site will benefit from shared parking to the front and servicing.