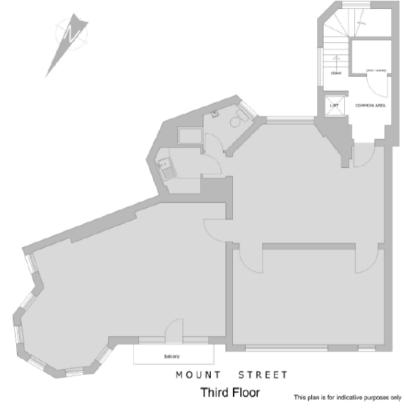

<u>ACCOMODATION:</u> The 3rd Floor measures approximately 928 sqft. The office suite provides high quality office accommodation having been the subject of a stylish refurbishment and subsequent fitout by the existing tenant. The building common parts have also been recently refurbished. The third floor benefits from stunning views over Berkeley Square and Mount Street.

### **AMENTITIES:**

The property benefits from the following:

- Fully refurbished
- New comfort cooling
- Perimeter trunking with Cat 6 cabling installed
- Passenger lift
- Private balcony
- LED lighting
- kitchenette
- Demised WC and shower
- Furniture available by separate negotiation
- EPC Rating: D