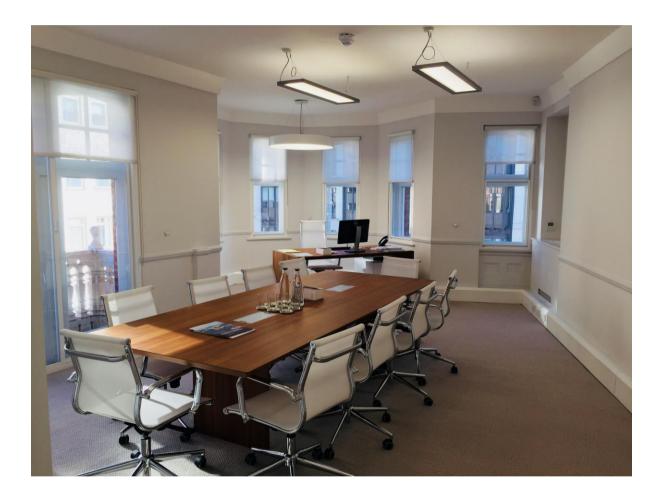

<u>ACCOMODATION:</u> The 3rd Floor measures approximately 928 sqft. The office suite provides high quality office accommodation having been the subject of a stylish refurbishment and subsequent fitout by the existing tenant. The building common parts have also been recently refurbished. The third floor benefits from stunning views over Berkeley Square and Mount Street.

### **AMENTITIES:**

The property benefits from the following:

- Fully refurbished
- New comfort cooling
- Perimeter trunking with Cat 6 cabling installed
- Passenger lift
- Private balcony
- LED lighting
- kitchenette
- Demised WC and shower
- Furniture available by separate negotiation
- EPC Rating: D