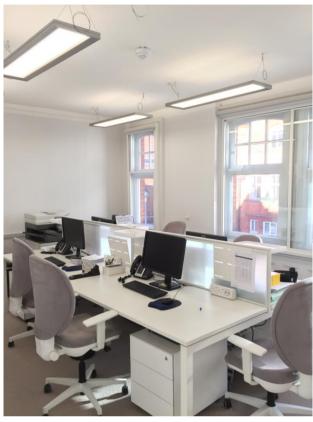

<u>ACCOMODATION:</u> The 3rd Floor measures approximately 928 sqft. The office suite provides high quality office accommodation having been the subject of a stylish refurbishment and subsequent fitout by the existing tenant. The building common parts have also been recently refurbished. The third floor benefits from stunning views over Berkeley Square and Mount Street.

### **AMENTITIES:**

The property benefits from the following:

- Fully refurbished
- New comfort cooling
- Perimeter trunking with Cat 6 cabling installed
- Passenger lift
- Private balcony
- LED lighting
- kitchenette
- Demised WC and shower
- Furniture available by separate negotiation
- EPC Rating: D