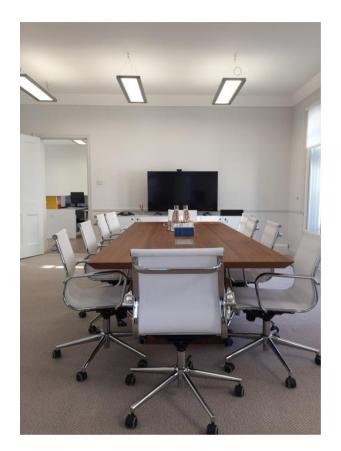

<u>ACCOMODATION:</u> The 3rd Floor measures approximately 928 sqft. The office suite provides high quality office accommodation having been the subject of a stylish refurbishment and subsequent fitout by the existing tenant. The building common parts have also been recently refurbished. The third floor benefits from stunning views over Berkeley Square and Mount Street.

### **AMENTITIES:**

The property benefits from the following:

- Fully refurbished
- New comfort cooling
- Perimeter trunking with Cat 6 cabling installed
- Passenger lift
- Private balcony
- LED lighting
- kitchenette
- Demised WC and shower
- Furniture available by separate negotiation
- EPC Rating: D