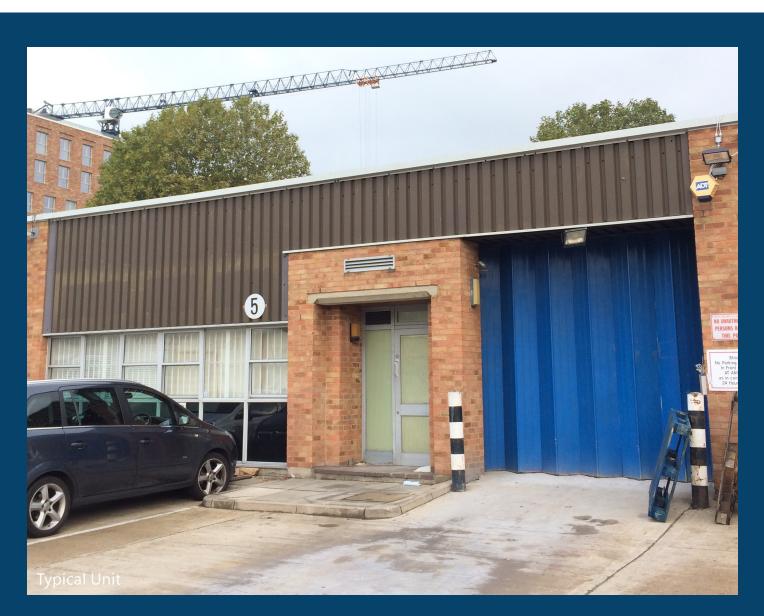

## Warehouse TO LET 2,850 sqft (265sqm) GIA

Unit 5, Roslin Square London W3 8DH

The warehouse benefits from:

- Recently refurbished •
- Fenced and gated site
- A minimum clear height of 3.1 metres rising to 4.8 metres
- Sliding shutter
- Three phase electricity
- Toilet accommodation
- Gas, water and 3 phase power
- Up to 5 car parking spaces