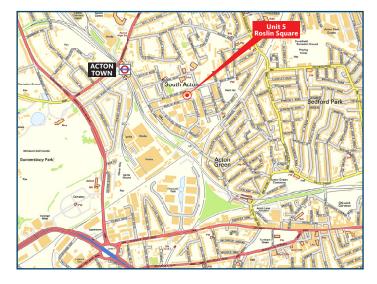

## MONTAGU **EVANS**

The property is situated approximately 1 mile from the A406 providing good access to the A4 and junction 1 of the M4 to the South and to the A40 and M40 to the North. The location is well served by public transport with Acton Town London Underground (Piccadilly & District Line) around 10 minutes walk. There are also a number of bus routes which operate along Bollo Lane and the A4000 Gunnersbury Avenue.