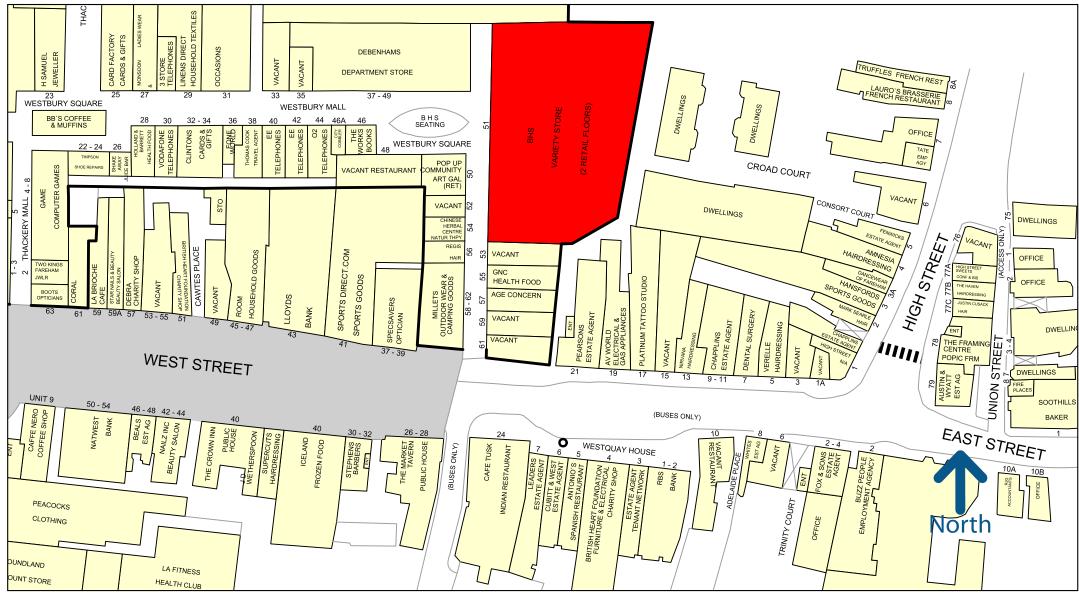

# 51 OSBORN SQUARE FAREHAM SHOPPING CENTRE

#### LOCATION:

Fareham Shopping Centre is a 500,000 sq. ft. fully enclosed scheme with an average footfall of 147,000 per week. The scheme is anchored by M&S, Next, New Look and Boots. Additional retailers operating in the scheme include Debenhams, River Island, Game, Holland & Barrett and TopShop.

50 metres

Experian Goad Plan Created: 15/06/2016 Created By: Green and Partners