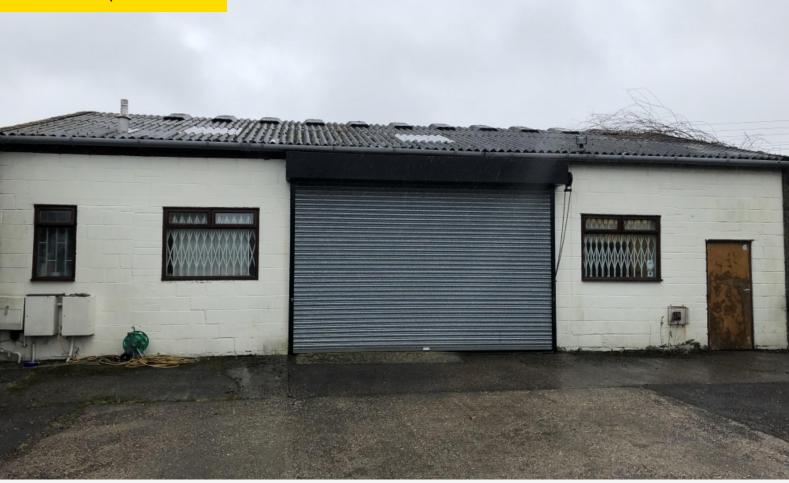

# Newly refurbished Industrial Unit with Good Yard Space Near Farnham

| Size       | 1,250 sq ft (116.13 sq m)              |
|------------|----------------------------------------|
| Rent       | £15,000 per annum                      |
| EPC Rating | This property has been graded as 96(D) |

# Description

The premises provide a recently refurbished light industrial business / workshop accommodation of 1250 sq.ft. (116.13 sq.m.). The Unit also benefits from a disabled W/C and has a good yard space in front which can accommodate up to 8 vehicles or ancillary storage.