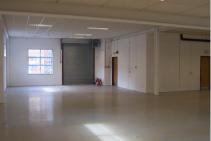

### **DESCRIPTION**

The premises comprise a mid-terrace two storey hybrid office and studio/warehouse property on a well-established business park. The property is arranged to provide mainly clear space on each floor with the ground floor given to functional warehouse/workshop use and the first floor fitted as offices.

#### **ACCOMMODATION**

| FLOOR                                 | SQ FT          | SQ M             |
|---------------------------------------|----------------|------------------|
| Ground Floor<br>1 <sup>st</sup> Floor | 2,727<br>2,727 | 253.50<br>253.50 |
| TOTAL                                 | 5,454          | 507.00           |