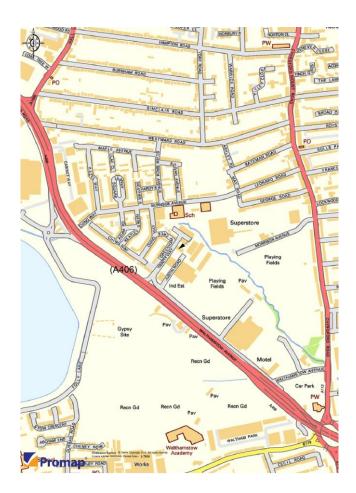

#### **LOCATION**

Trinity Park is located adjacent to the A406 North Circular Road approximately midway between Hall Lane and Crooked Billet Roundabout accessed from the eastbound carriageway. The M11 motorway is located 2 miles east providing immediate access to the M25.