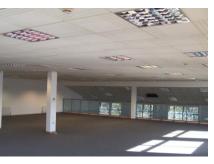

### **DESCRIPTION**

The premises comprise a mid-terrace two storey hybrid office and studio/warehouse property on a well-established business park. The property is arranged to provide mainly clear space on each floor with the ground floor given to functional warehouse/workshop use and the first floor fitted as offices.

#### **ACCOMMODATION**

| FLOOR                                 | SQ FT          | SQ M             |
|---------------------------------------|----------------|------------------|
| Ground Floor<br>1 <sup>st</sup> Floor | 2,727<br>2,727 | 253.50<br>253.50 |
| TOTAL                                 | 5,454          | 507.00           |