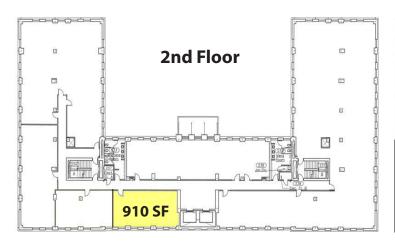

## **Premises**

2nd Floor - 910 RSF

3rd Floor - 828 RSF

- 1,385 RSF (medical)
- 2,125 RSF (medical)

5th Floor - 421 RSF

- 1,005 RSF
- -1,384 RSF
- 2,429 RSF