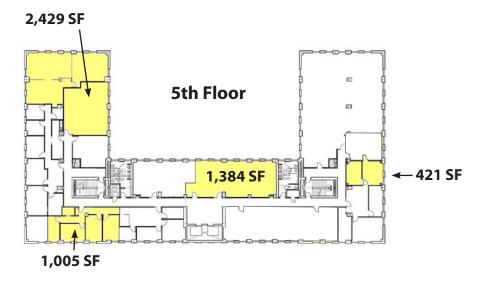

## **Premises**

2nd Floor - 910 RSF

3rd Floor - 828 RSF

- 1,385 RSF (medical)
- 2,125 RSF (medical)

5th Floor - 421 RSF

- 1,005 RSF
- -1,384 RSF
- 2,429 RSF