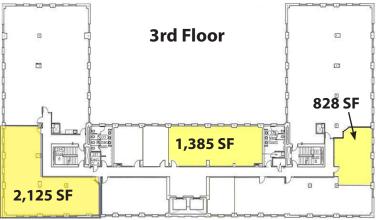

## **Premises**

2nd Floor - 910 RSF

3rd Floor - 828 RSF

- 1,385 RSF (medical)
- 2,125 RSF (medical)

5th Floor - 421 RSF

- 1,005 RSF
- -1,384 RSF
- 2,429 RSF