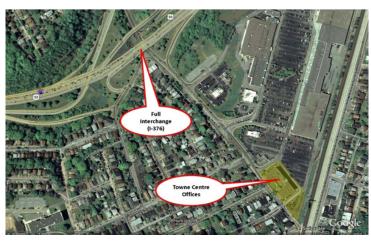

## **Features**

- The offices are conveniently located at the Edgewood/ Swissvale exit just off of the Parkway East (I-376)
- To the East, Monroeville and the PA Turnpike (I-76) are only 6 miles away and to the West, Pittsburgh's CBD is only 7 miles away
- Flexible floor plans are available to fit your needs large or small
- · Ample free parking
- · On-site property management
- Full service lease includes all utilities and janitorial services