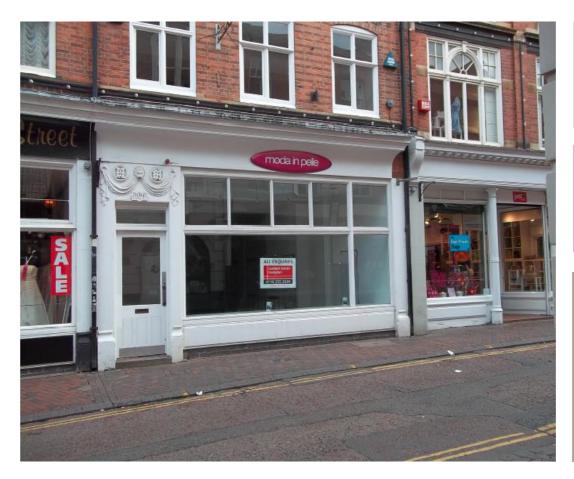

# LEICESTER UNIT 2, 34 SILVER STREET

## DESCRIPTION

The unit is set over 3 floors with ground floor retail, ancillary basement and first floor stores.