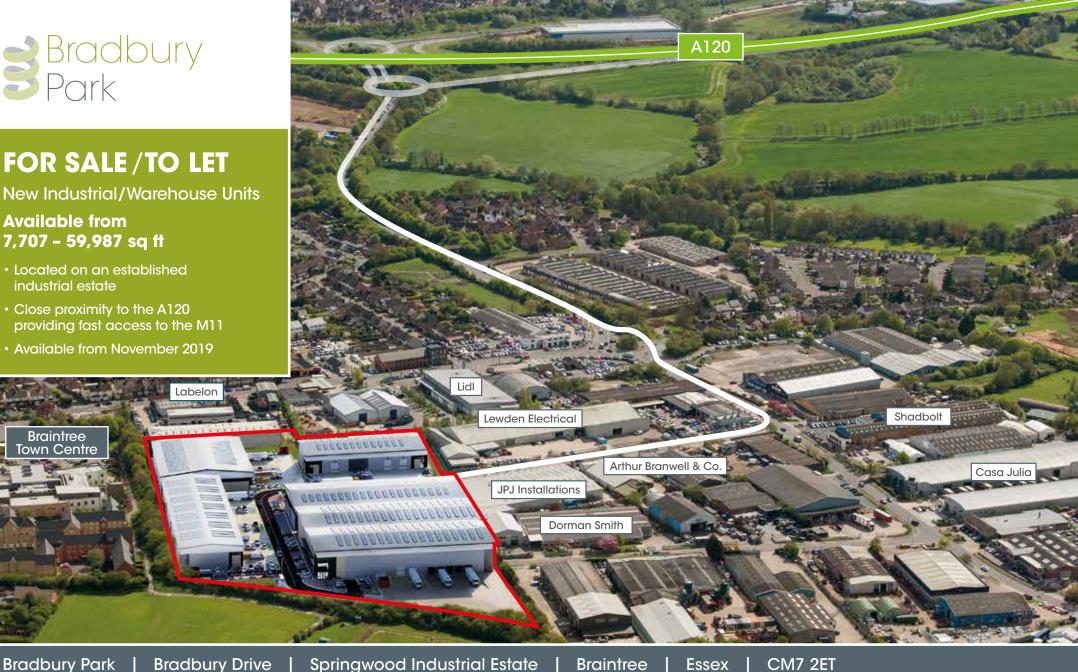

FOR SALE / TO LET

New Industrial/Warehouse Units

#### Available from 7,707 - 59,987 sq ft

Braintree

Town Centre

- Located on an established industrial estate
- Close proximity to the A120 providing fast access to the M11
- Available from November 2019

A DEVELOPMENT BY

#### Location

Bradbury Park is situated on the well-established Springwood Industrial Estate in Braintree. The Park is connected to the A120 within one mile via Pod's Brook Road and is accessed on Bradbury Drive.

Braintree town centre is located approximately one mile to the south east of Bradbury Park and is in close proximity to local amenities including Tesco and Lidl superstores. Braintree has strong rail links to London Liverpool Street, with a journey time of approximately one hour.