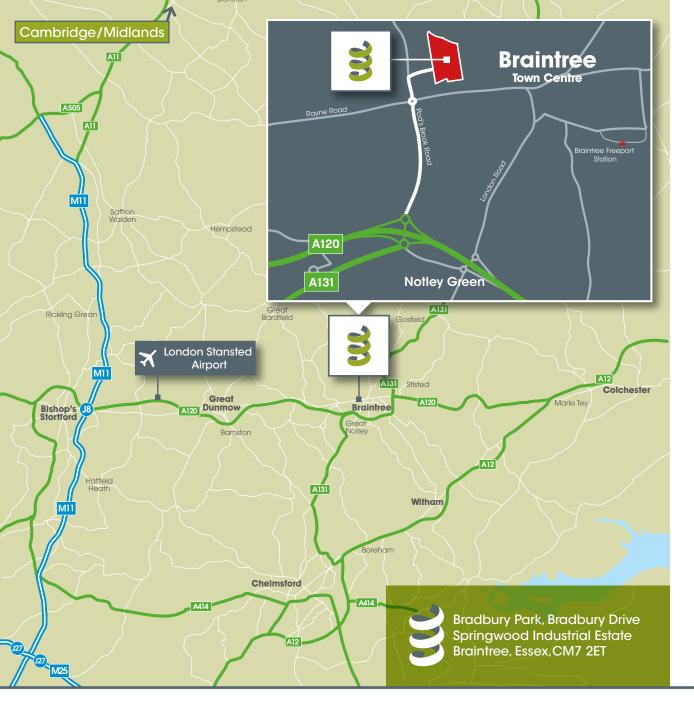

#### Location

Bradbury Park is situated on the well-established Springwood Industrial Estate in Braintree. The Park is connected to the A120 within one mile via Pod's Brook Road and is accessed on Bradbury Drive.

Braintree town centre is located approximately one mile to the south east of Bradbury Park and is in close proximity to local amenities including Tesco and Lidl superstores. Braintree has strong rail links to London Liverpool Street, with a journey time of approximately one hour.

## Drive times

|                       | Distance   | Time         |
|-----------------------|------------|--------------|
| Braintree Town Centre | 0.7 miles  | 5 mins       |
| J8/M11                | 16.5 miles | 16 mins      |
| Bishop's Stortford    | 17.9 miles | 31 mins      |
| Stansted              | 18.1 miles | 32 mins      |
| Chelmsford            | 12.7 miles | 35 mins      |
| Colchester            | 19.4 miles | 48 mins      |
| Felixstowe            | 45.5 miles | 1 hr 28 mins |
| London                | 50.8 miles | 2 hrs 6 mins |
|                       |            |              |