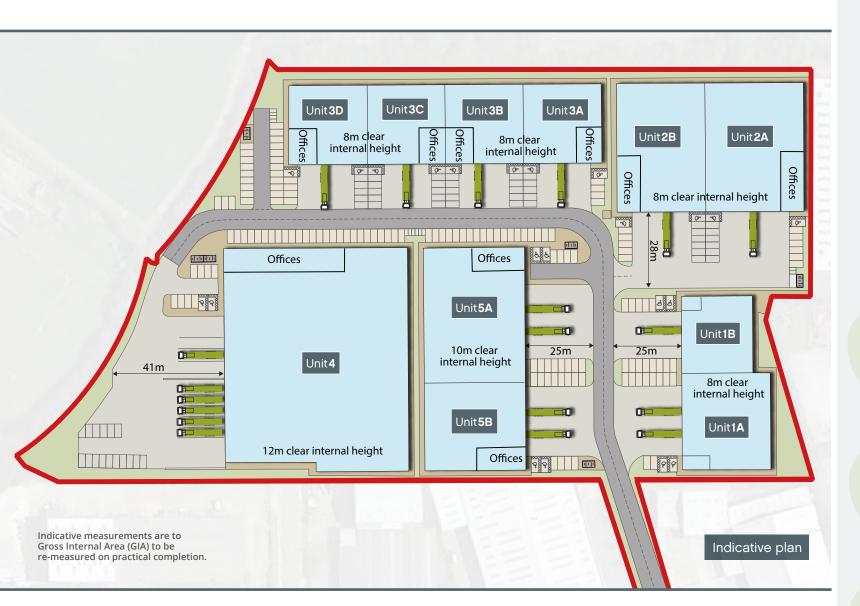

### Description

New warehouse / industrial units ranging from 7,707 sq ft to 59,987 sq ft (approx.). The units will be built to an institutional specification with the following salient features;

- Clear internal height ranging from 8-12m
- All units benefit from ground level loading
- Unit 4 also benefits from dock level loading
- Good sized yards

- Car parking provisions
- 24/7 hour operations
- B1/B2/B8 use

www.bradburypark-braintree.com

#### Schedule of Accommodation

| Unit |           | sq ft  | sq m                |
|------|-----------|--------|---------------------|
|      | Warehouse | 11,722 | 1,089               |
| 1A   | Offices   | 904    | 84                  |
|      | Total     | 12,626 | 1,173               |
|      | Warehouse | 6,889  | 640                 |
| 1B   | Offices   | 818    | 76                  |
|      | Total     | 7,707  | 716                 |
|      | Warehouse | 15,522 | 1,442               |
| 2A   | Offices   | 2,314  | 215                 |
|      | Total     | 17,836 | 1,657               |
|      | Warehouse | 17,255 | 1,603               |
| 2B   | Offices   | 2,314  | 215                 |
|      | Total     | 19,569 | 1,818               |
|      | Warehouse | 8,255  | 76 <mark>7</mark>   |
| 3A   | Offices   | 1,410  | 131                 |
|      | Total     | 9,665  | 898                 |
|      | Warehouse | 8,180  | 760                 |
| 3B   | Offices   | 1,410  | 131                 |
|      | Total     | 9,590  | 891                 |
|      | Warehouse | 8,180  | 760                 |
| 3C   | Offices   | 1,410  | 131                 |
|      | Total     | 9,590  | 89 <mark>1</mark>   |
|      | Warehouse | 8,255  | 767                 |
| 3D   | Offices   | 1,410  | 131                 |
|      | Total     | 9,665  | 898                 |
|      | Warehouse | 55,800 | 5,184               |
| 4    | Offices   | 4,187  | 389                 |
|      | Total     | 59,987 | 5,573               |
|      | Warehouse | 18,234 | 1,69 <mark>4</mark> |
| 5A   | Offices   | 1,851  | 172                 |
|      | Total     | 20,085 | 1,866               |
|      | Warehouse | 12,217 | 1,135               |
| 5B   | Offices   | 1,851  | 172                 |
|      | Total     | 14,068 | 1,307               |
|      |           |        |                     |