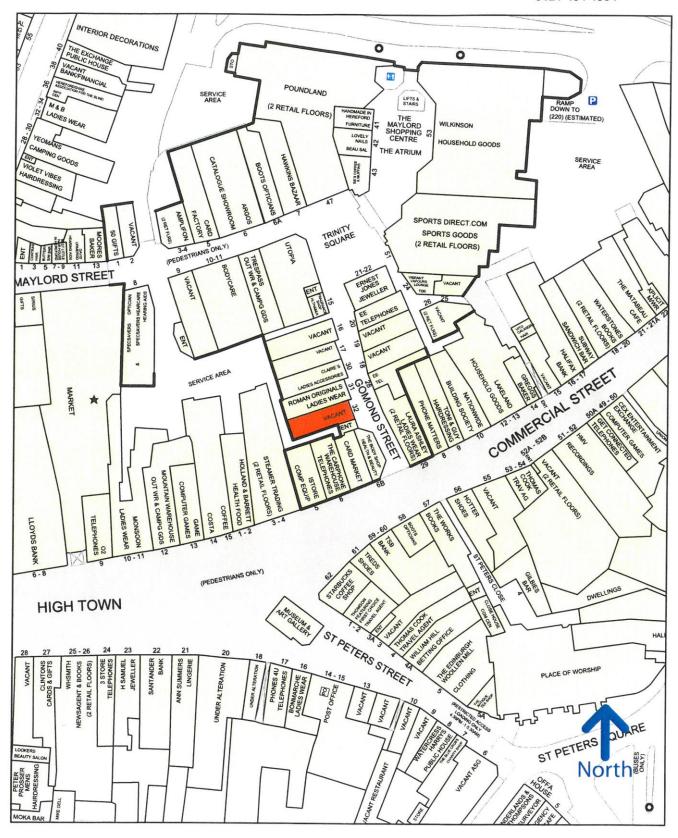

A trader's plan extract is attached to the rear of these details upon which the property has been identified.