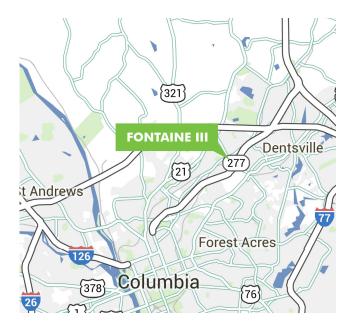

## **CENTRALLY LOCATED**

Fontaine Business Center is a premier, centrally located multibuilding office and suburban complex in Columbia's well-known Northeast submarket. Fontaine is located in close proximity to numerous amenities, including a regional mall. Directly off Highway 277, Fontaine offers remarkable interstate visibility and is within five miles of I-20, I-77, and downtown.