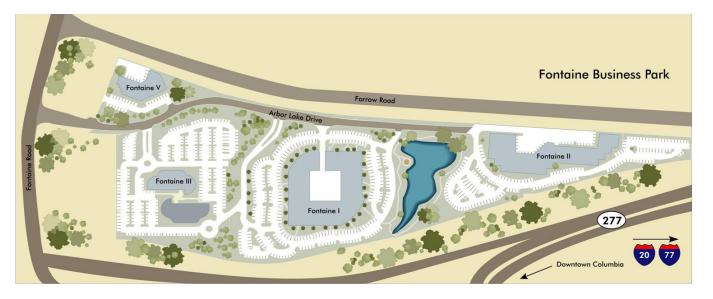

## PARK HIGHLIGHTS

- + Ideal location in the Northeast submarket and laso convenient to downtown
- + Great access and visibility along I-277
- + Building maintenance engineer and security on-site
- + Professional park setting includes a fitness path, garden area plaza, and a 2.4 acre on-site lake

## **CENTRALLY LOCATED**

Fontaine Business Center is a premier, centrally located multibuilding office and suburban complex in Columbia's well-known Northeast submarket. Fontaine is located in close proximity to numerous amenities, including a regional mall. Directly off Highway 277, Fontaine offers remarkable interstate visibility and is within five miles of I-20, I-77, and downtown.