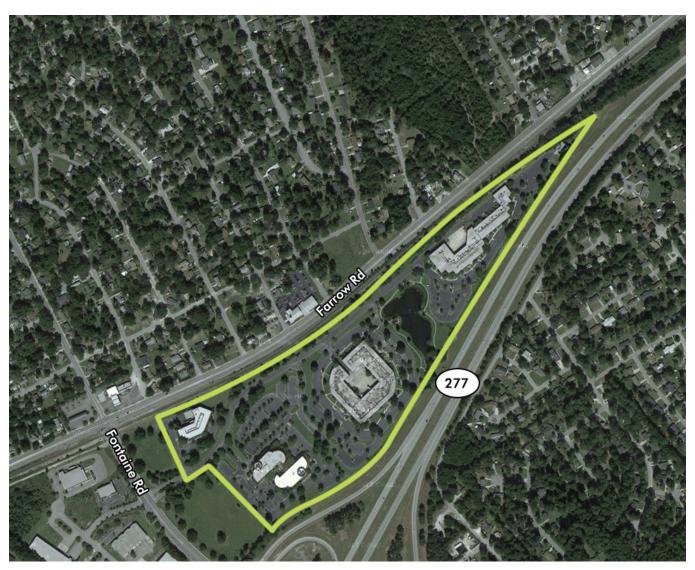

## FONTAINE BUSINESS CENTER 200 ARBOR LAKE DRIVE

## **CENTRALLY LOCATED**

Fontaine Business Center is a premier, centrally located multibuilding office and suburban complex in Columbia's well-known Northeast submarket. Fontaine is located in close proximity to numerous amenities, including a regional mall. Directly off Highway 277, Fontaine offers remarkable interstate visibility and is within five miles of I-20, I-77, and downtown.