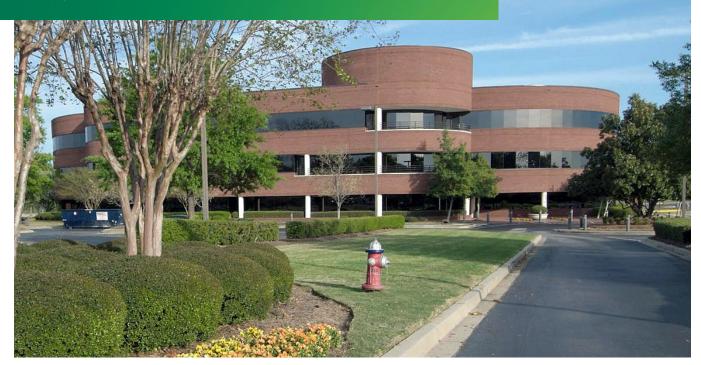

#### **FONTAINE III**

- + Three-story building with balconies
- + Floor plates:  $\pm 20,679$  rentable sq. ft.
- + Available space:
  - Min: ±1,137 sq. ft.
  - Max: ±20,679 sq. ft.
- + Lease rate: \$16.75 \$17.25 per sq. ft., full service
- + Tenant improvements negotiable