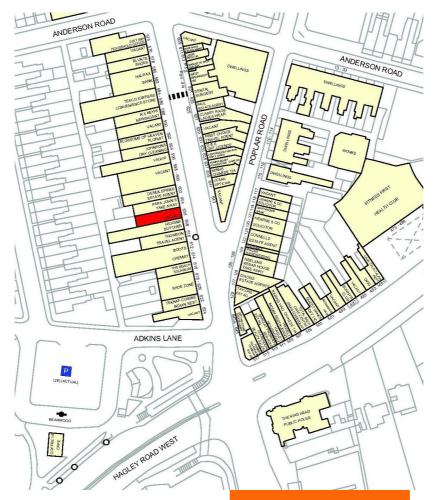

### **LOCATION**

The subject premises are situated at the Southern end of Bearwood Road close to it's junction with Hagley Road. Nearby occupiers include: BOOTS, HALIFAX and THE ORIGINAL FACTORY SHOP.