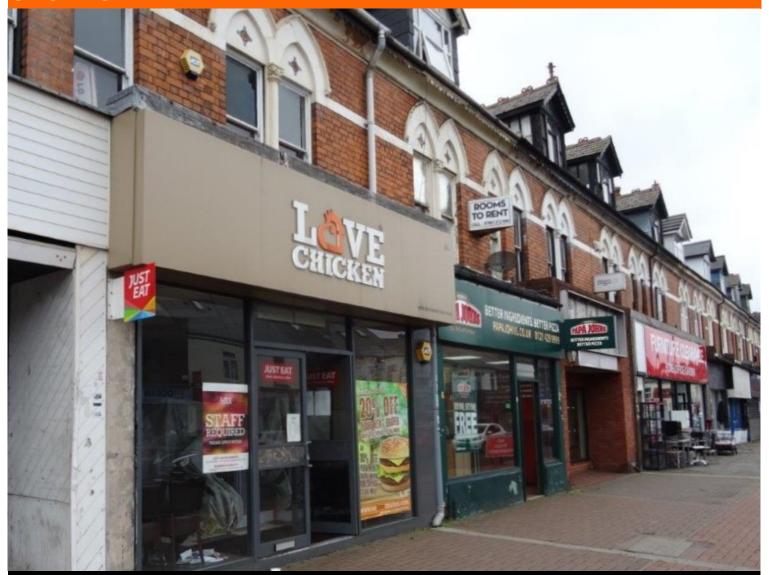

# **SHOP TO LET**

606 Bearwood Road, Smethwick, B66 4BW

### **LOCATION**

The subject premises are situated at the Southern end of Bearwood Road close to it's junction with Hagley Road. Nearby occupiers include: BOOTS, HALIFAX and THE ORIGINAL FACTORY SHOP.