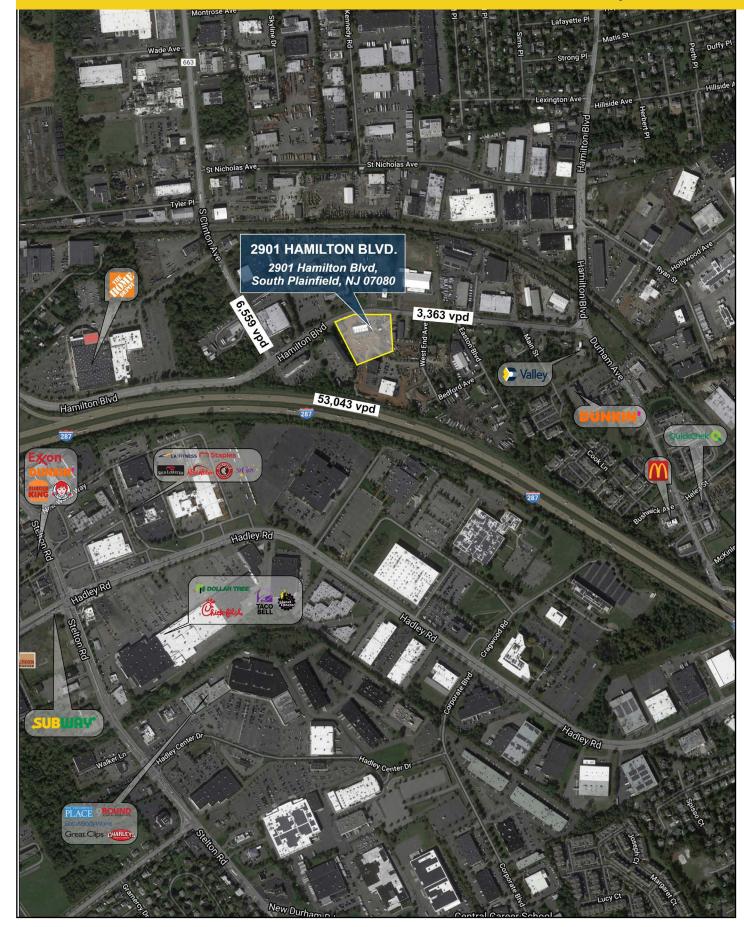

## 2901 HAMILTON BLVD.

Borough of South Plainfield, Middlesex County, NJ ---- 2901 Hamilton Blvd.

## **UP TO 8,080 SF AVAILABLE**

- This is a Dunkin'-anchored property.
- Retail space will be situated on the same property as Edgewood Properties corporate office with over 100 employees.
- High-density industrial and corporate business area with over 291,289 people within a 5-mile radius.
- Borders the heavily-populated towns of Edison and Piscataway.
- Close proximity to Route 287, NJ Turnpike/I-95 and Garden State Parkway.

9,922 Daily Traffic
Hamilton Blvd. & Stelton Rd. \*(2021)

96,330 Daytime Population
Ages 16 + / 3 mi Radius \*(2021)

1260 Stelton Road, Piscataway, NJ 08854 T: 732.985.1900 | Fax: 732.985.5588 edgewoodproperties.com