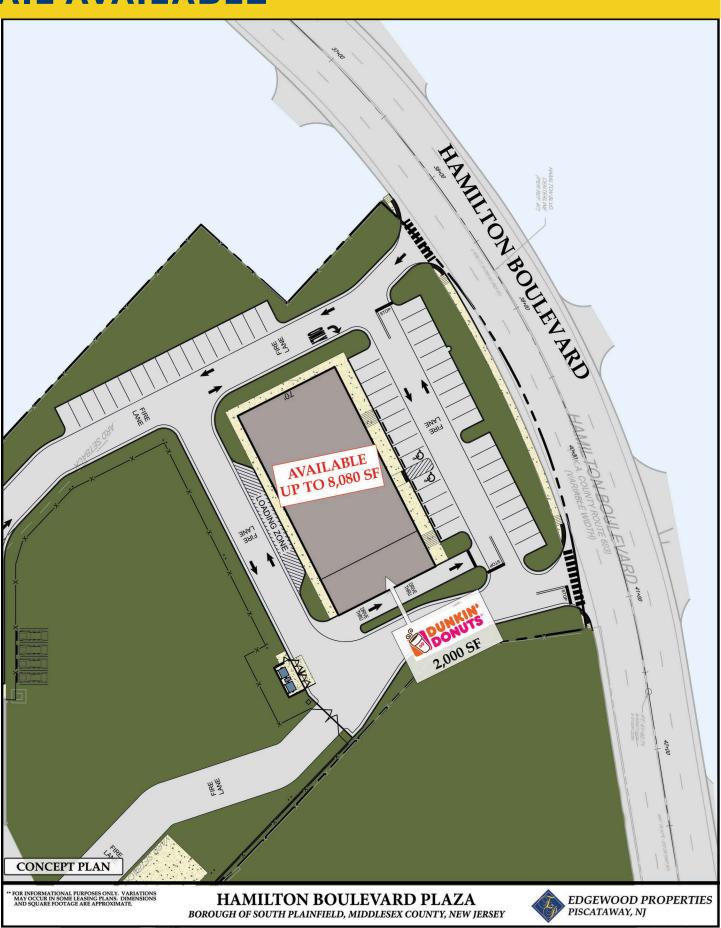

## **UP TO 8,080 SF AVAILABLE**

- This is a Dunkin'-anchored property.
- Retail space will be situated on the same property as Edgewood Properties corporate office with over 100 employees.
- High-density industrial and corporate business area with over 291,289 people within a 5-mile radius.
- Borders the heavily-populated towns of Edison and Piscataway.
- Close proximity to Route 287, NJ Turnpike/I-95 and Garden State Parkway.

## **UP TO 8,080 SF RETAIL AVAILABLE**