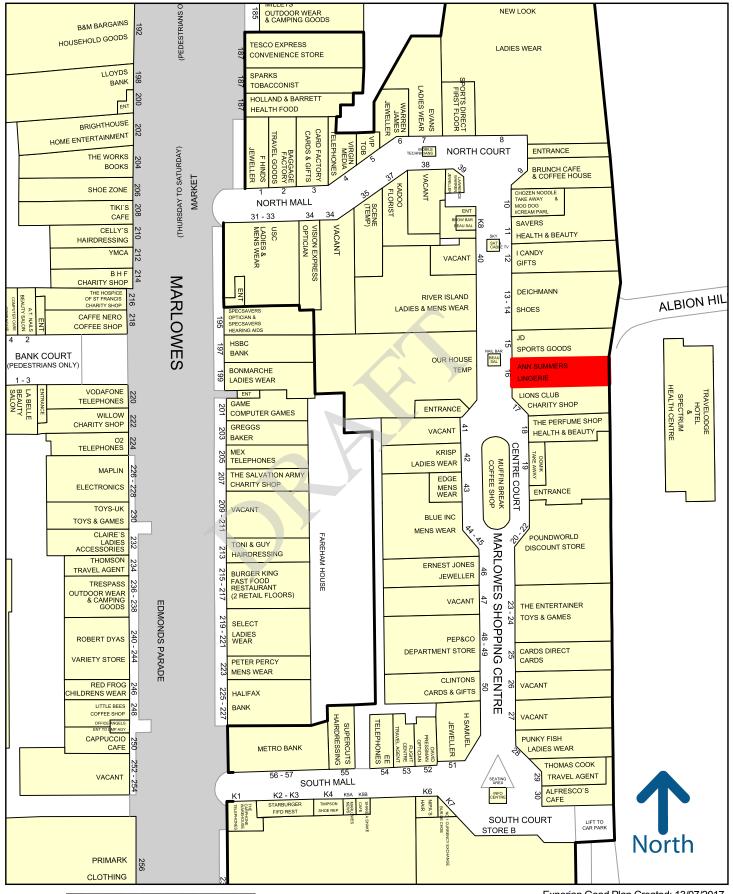

# LOCATION

The unit is located in a prominent position adjacent to the Centre Court towards the North Mall of the Marlowes Shopping Centre. The unit is opposite **River Island** and adjacent to **JD Sports**. Other major retailers located close by include **Deichmann**, **New Look** and **Sports Direct**.

#### Hemel Hempstead

brasier fr<u>eeth</u>

50 metres

Experian Goad Plan Created: 13/07/2017 Created By: Brasier Freeth