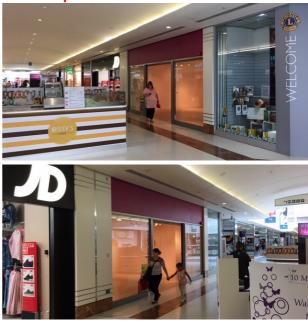

# LOCATION

The unit is located in a prominent position adjacent to the Centre Court towards the North Mall of the Marlowes Shopping Centre. The unit is opposite **River Island** and adjacent to **JD Sports**. Other major retailers located close by include **Deichmann**, **New Look** and **Sports Direct**.

# DESCRIPTION

The unit comprises a ground floor sales area together with storage, WC facilities and a kitchen on the first floor.