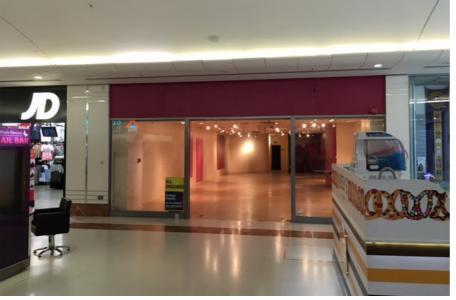

# LOCATION

The unit is located in a prominent position adjacent to the Centre Court towards the North Mall of the Marlowes Shopping Centre. The unit is opposite **River Island** and adjacent to **JD Sports**. Other major retailers located close by include **Deichmann**, **New Look** and **Sports Direct**.

# DESCRIPTION

The unit comprises a ground floor sales area together with storage, WC facilities and a kitchen on the first floor.