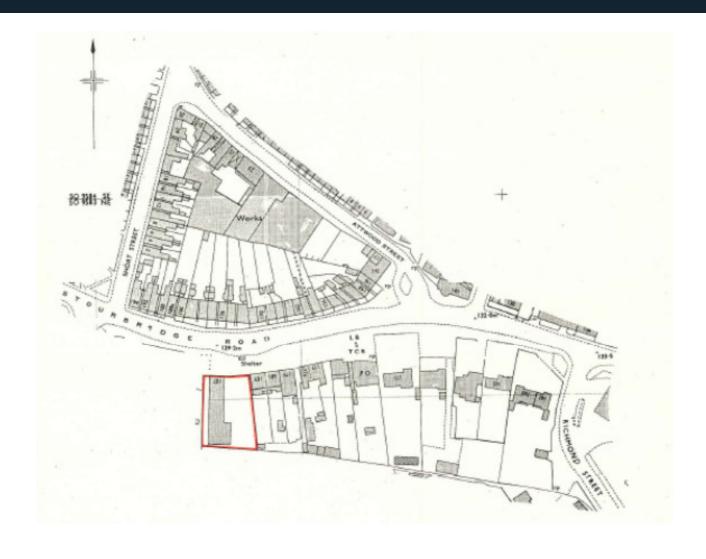

#### SITE

We understand the total area of the site is approximately 1.22 acres.