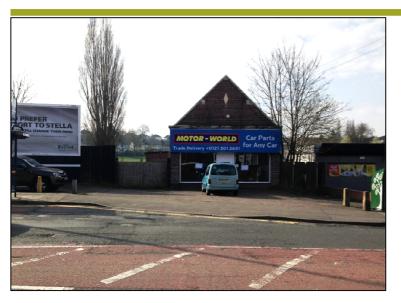

#### **LOCATION**

The property is situated on the Stourbridge Road (A458) in Halesowen, close to its junction with Alexandra Road and Attwood Street. The retail pitch is best described as a secondary roadside location.

#### **DESCRIPTION**

The property comprises a single storey detached retail unit with a large single storey extension, comprising of a ground floor sales area with rear office and storage accommodation.