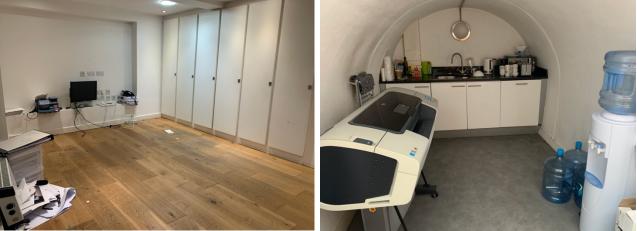

## PROPERTY

Nearest Tube Stations: Kings Cross, St Pancras International & Farringdon

- Self-contained office suite arranged over two floors
- Meeting room
- Good floor to ceiling height
- Good natural daylight
- Kitchenette

- Storage
- Airconditioning
- WC facilities
- Prominent corner position close by to Kings Cross, St Pancras international

| FLOOR           | SQ FT<br>APPROX | RENT PER<br>SQ FT | SERVICE<br>CHARGE PER<br>ANNUM APPROX | RATES PER<br>ANNUM<br>APPROX | ALL INCLUSIVE COST<br>PER CALENDAR MONTH<br>(APPROX.) |
|-----------------|-----------------|-------------------|---------------------------------------|------------------------------|-------------------------------------------------------|
| GROUND          | 250             | £35.00            | Nominal                               | £12.00                       |                                                       |
| LOWER<br>GROUND | 350             |                   |                                       |                              | £2,500                                                |
| TOTAL           | 600             | £35.00            | Nominal                               | £12.00                       | £2,500                                                |