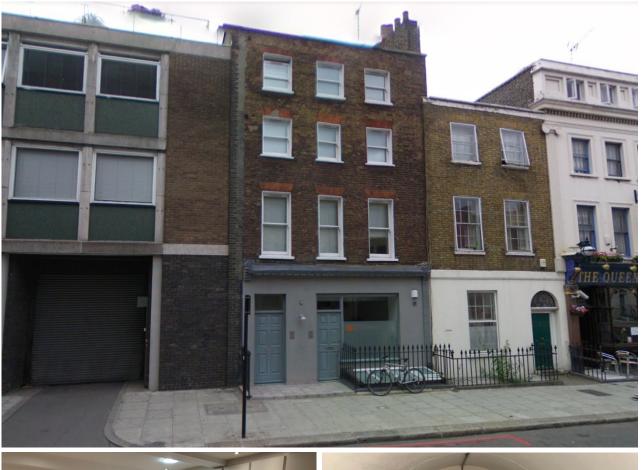

# 70 Acton Street, London WC1X

## PROPERTY

Nearest Tube Stations: Kings Cross, St Pancras International & Farringdon

- Self-contained office suite arranged over two floors
- Meeting room
- Good floor to ceiling height
- Good natural daylight
- Kitchenette

- Storage
- Airconditioning
- WC facilities
- Prominent corner position close by to Kings Cross, St Pancras international

| FLOOR           | SQ FT<br>APPROX | RENT PER<br>SQ FT | SERVICE<br>CHARGE PER<br>ANNUM APPROX | RATES PER<br>ANNUM<br>APPROX | ALL INCLUSIVE COST<br>PER CALENDAR MONTH<br>(APPROX.) |
|-----------------|-----------------|-------------------|---------------------------------------|------------------------------|-------------------------------------------------------|
| GROUND          | 250             | £35.00            | Nominal                               | £12.00                       |                                                       |
| LOWER<br>GROUND | 350             |                   |                                       |                              | £2,500                                                |
| TOTAL           | 600             | £35.00            | Nominal                               | £12.00                       | £2,500                                                |