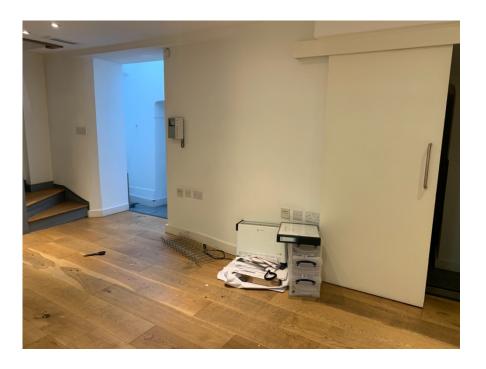

## PROPERTY

Nearest Tube Stations: Kings Cross, St Pancras International & Farringdon

- Self-contained office suite arranged over two floors
- Meeting room
- Good floor to ceiling height
- Good natural daylight
- Kitchenette

- Storage
- Airconditioning
- WC facilities
- Prominent corner position close by to Kings Cross, St Pancras international

| FLOOR           | SQ FT<br>APPROX | RENT PER<br>SQ FT | SERVICE<br>CHARGE PER<br>ANNUM APPROX | RATES PER<br>ANNUM<br>APPROX | ALL INCLUSIVE COST<br>PER CALENDAR MONTH<br>(APPROX.) |
|-----------------|-----------------|-------------------|---------------------------------------|------------------------------|-------------------------------------------------------|
| GROUND          | 250             | £35.00            | Nominal                               | £12.00                       |                                                       |
| LOWER<br>GROUND | 350             |                   |                                       |                              | £2,500                                                |
| TOTAL           | 600             | £35.00            | Nominal                               | £12.00                       | £2,500                                                |