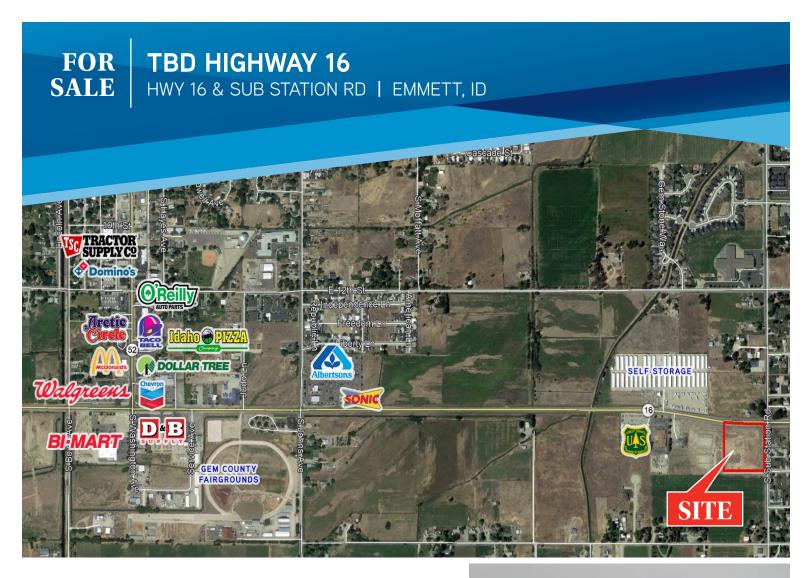

## PROPERTY INFORMATION

Property Type: Land

Land Size: 5.45 Acres

Parcel: RPC930000B0020

### **HIGHLIGHTS**

- Approximately 5.45 acres of land with excellent Hwy 16 frontage
- Unique opportunity to purchase smaller parcel on the highly desirable Highway 16
- Hard corner with traffic signal
- Adjacent to New Forest Service Building
- Rough graded, utilities stubbed/pads available

# **TBD HIGHWAY 16**

HWY 16 & SUB STATION RD | EMMETT, ID