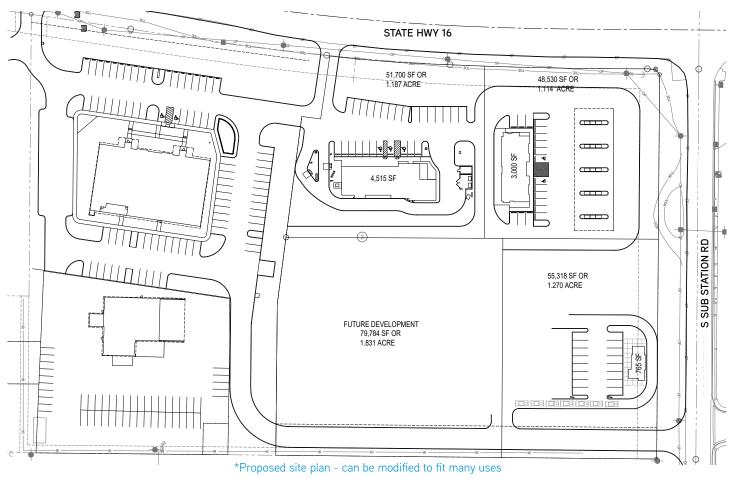

## PROPERTY INFORMATION

Property Type: Land

Land Size: 5.45 Acres

Parcel: RPC930000B0020

### **HIGHLIGHTS**

- Approximately 5.45 acres of land with excellent Hwy 16 frontage
- Unique opportunity to purchase smaller parcel on the highly desirable Highway 16
- Hard corner with traffic signal
- Adjacent to New Forest Service Building
- Rough graded, utilities stubbed/pads available