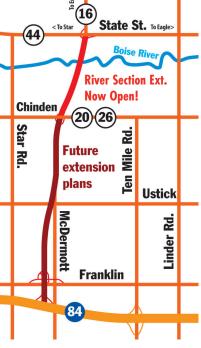

## **Highway 16 Expansion**

The river section of the Emmett Highway is now open, as the first section of a \$500 Million long term project lovingly dubbed the "Central Valley Expressway". The newly constructed section offers an additional path across the Boise River alleviating the other bridges and improving circulation in the Star/Meridian/Eagle sector. The Central Valley Expressway (CVE) will soon connect to Interstate 84 creating a 65 MPH north/south artery that connects the scenic mountain regions of McCall and Emmett to the farming and wine regions of Canyon County. The CVE has completed the first section and is in the funding stages for the final 4-mile section that would connect Chinden-Hwy20/26 to I-84.

Proponents of the CVE believe the new highway will have the similar effect of the economic and population growth experienced by the City of Meridian when Eagle Road was expanded 20 years ago. Dr. John Church, an economist with Idaho Economics, estimates that the CVE will create over \$1.9B of new revenue to the state of Idaho over a 30 year period: 16.800