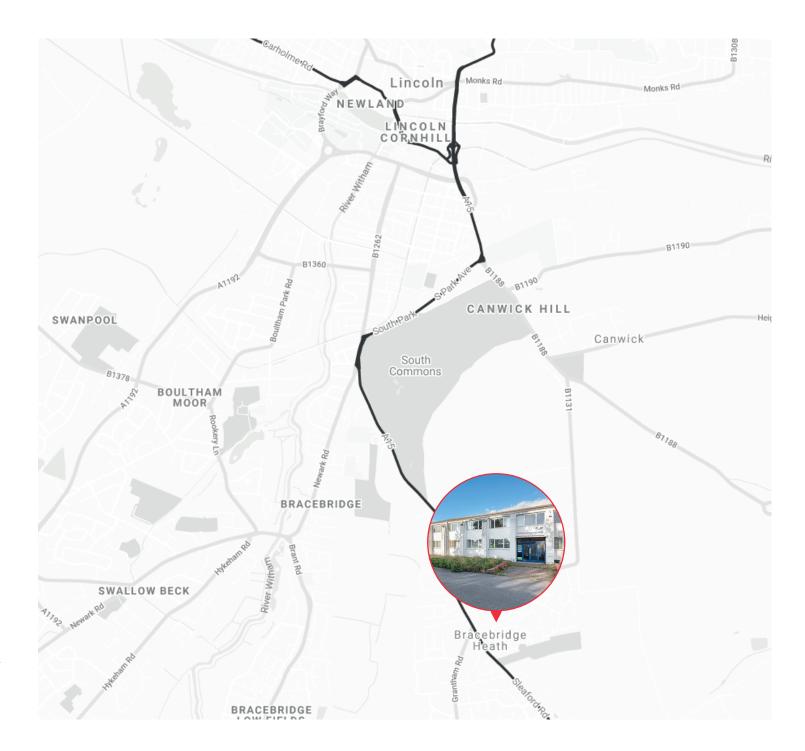

## LOCATION

The business park is located off Sleaford Road (A15) in Bracebridge Heath, which is the main route from Lincoln City Centre to the south of the County towards sleaford.

It is situated close to the new eastern bypass, which connects to the Al5 approximately 0.6 miles south.

Bracebridge Heath is a popular sought after residential village to the south of Lincoln off the A15 and offers good local facilities and amenities including pubs, shops and schools.