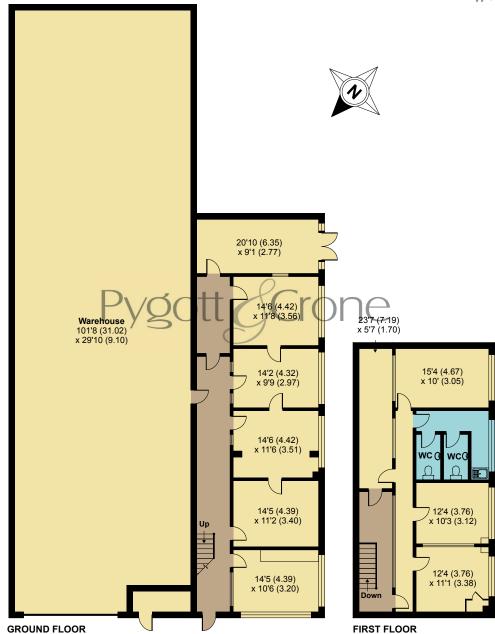

# Sleaford Road, Bracebridge Heath, Lincoln, LN4

Approximate Area = 5449 sq ft / 506.2 sq m

For identification only - Not to scale

#### Accommodation

The accommodation more particularly comprises:

Warehouse, with roller shutter door- 278 sq m (2,992 sq ft) cubicle offices - 126 sq m (1,356 sq ft)

Kitchen and WCs