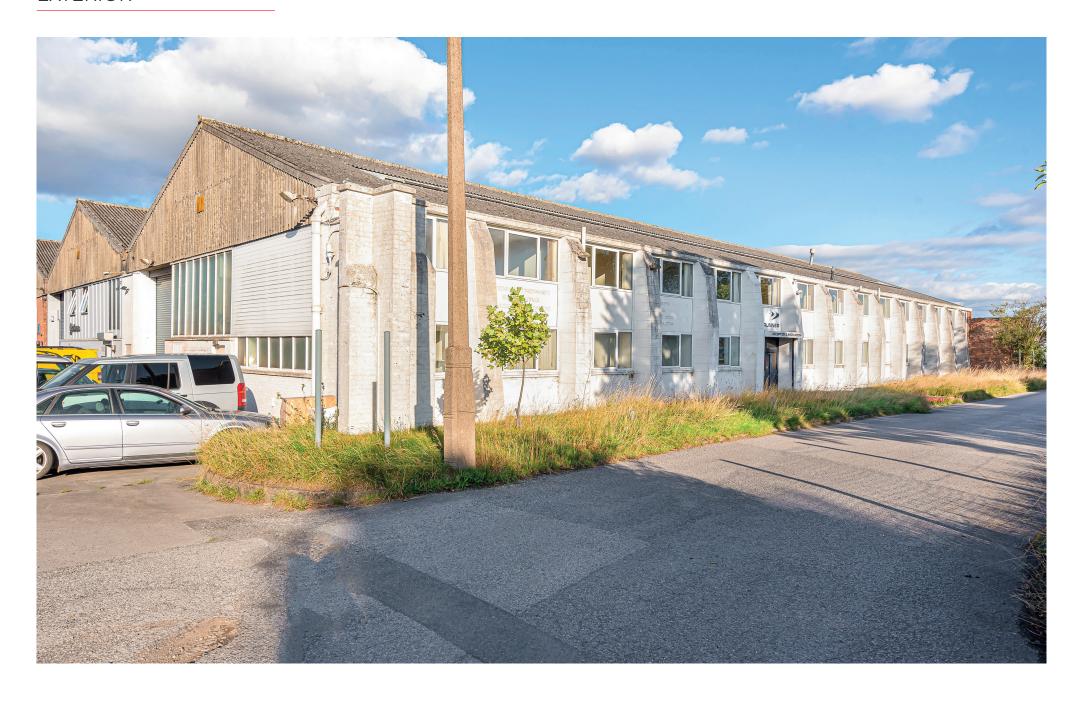

## LOCATION

The business park is located off Sleaford Road (A15) in Bracebridge Heath, which is the main route from Lincoln City Centre to the south of the County towards sleaford.

It is situated close to the new eastern bypass, which connects to the Al5 approximately 0.6 miles south.

Bracebridge Heath is a popular sought after residential village to the south of Lincoln off the A15 and offers good local facilities and amenities including pubs, shops and schools.