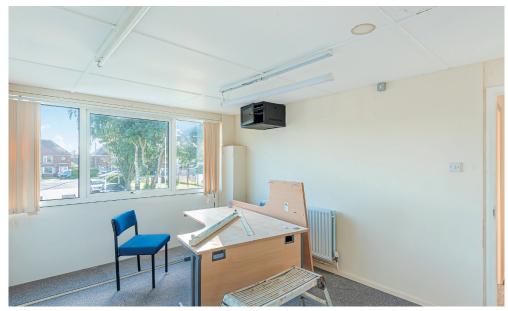

## **DETAILS**

The Property comprises a promient warehouse premises, with ancially offices and allocated parking.

The Property has a shared reception entrance, leading to its offices and open plan warehouse accommodation, which benefits from a roller shutter door, 3 phase power and eaves height of 5.5m.

#### Accommodation

The accommodation more particularly comprises:

Warehouse, with roller shutter door- 278 sq m (2,992 sq ft) cubicle offices - 126 sq m (1,356 sq ft)

Kitchen and WCs