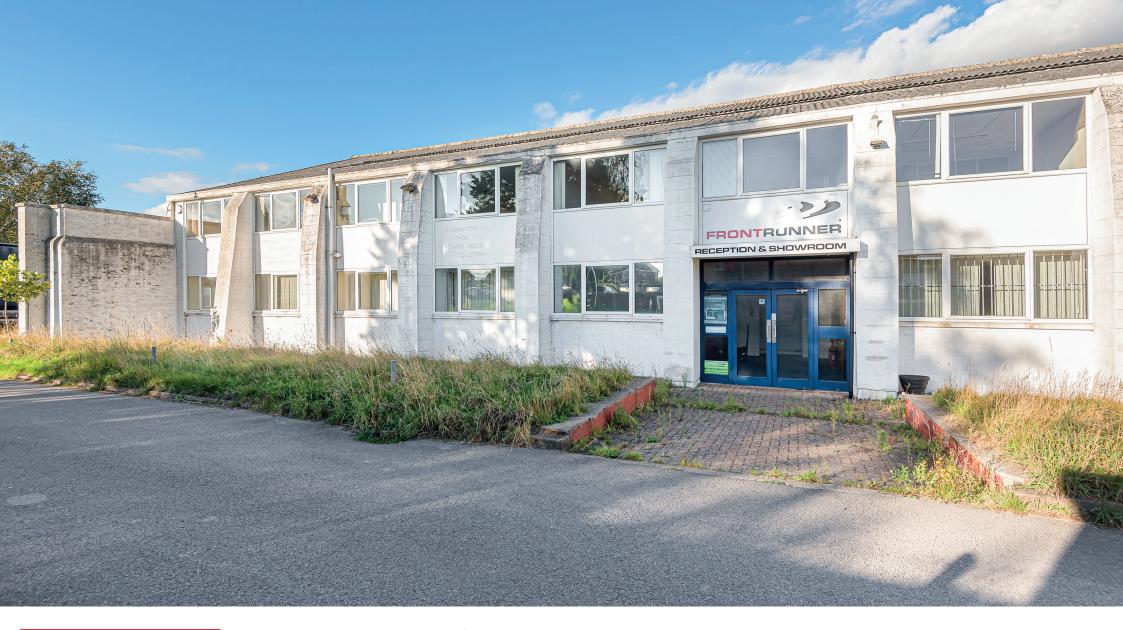

## **DETAILS**

The Property comprises a promient warehouse premises, with ancially offices and allocated parking.

The Property has a shared reception entrance, leading to its offices and open plan warehouse accommodation, which benefits from a roller shutter door, 3 phase power and eaves height of 5.5m.

## LOCATION

The business park is located off Sleaford Road (A15) in Bracebridge Heath, which is the main route from Lincoln City Centre to the south of the County towards sleaford.

It is situated close to the new eastern bypass, which connects to the Al5 approximately 0.6 miles south.