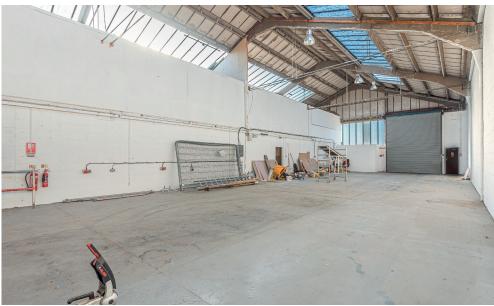

## **DETAILS**

The Property comprises a promient warehouse premises, with ancially offices and allocated parking.

The Property has a shared reception entrance, leading to its offices and open plan warehouse accommodation, which benefits from a roller shutter door, 3 phase power and eaves height of 5.5m.

#### Accommodation

The accommodation more particularly comprises:

Warehouse, with roller shutter door- 278 sq m (2,992 sq ft) cubicle offices - 126 sq m (1,356 sq ft)

Kitchen and WCs