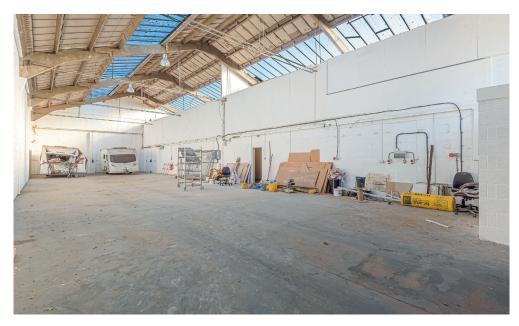

## **DETAILS**

The Property comprises a promient warehouse premises, with ancially offices and allocated parking.

The Property has a shared reception entrance, leading to its offices and open plan warehouse accommodation, which benefits from a roller shutter door, 3 phase power and eaves height of 5.5m.

#### Accommodation

The accommodation more particularly comprises:

Warehouse, with roller shutter door- 278 sq m (2,992 sq ft) cubicle offices - 126 sq m (1,356 sq ft)

Kitchen and WCs