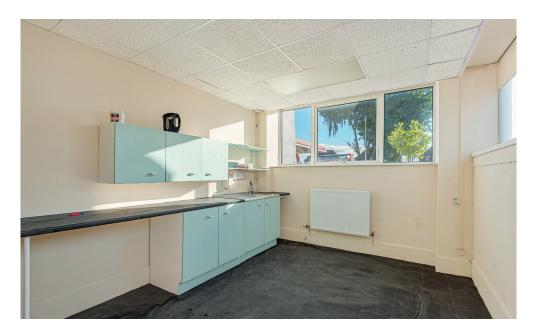

#### Accommodation

The accommodation more particularly comprises:

Warehouse, with roller shutter door- 278 sq m (2,992 sq ft) cubicle offices - 126 sq m (1,356 sq ft)

Kitchen and WCs