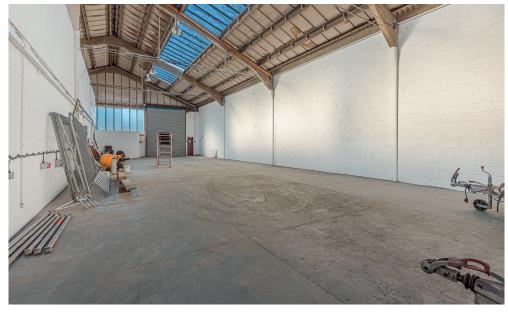

## **DETAILS**

The Property comprises a promient warehouse premises, with ancially offices and allocated parking.

The Property has a shared reception entrance, leading to its offices and open plan warehouse accommodation, which benefits from a roller shutter door, 3 phase power and eaves height of 5.5m.

#### Accommodation

The accommodation more particularly comprises:

Warehouse, with roller shutter door- 278 sq m (2,992 sq ft) cubicle offices - 126 sq m (1,356 sq ft)

Kitchen and WCs