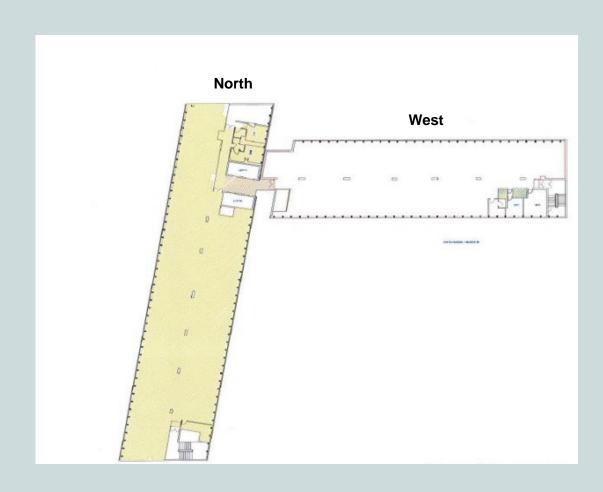

# **Schedule of Areas**

| Floor                                               | Area<br>(SQ FT) | Area<br>(SQ M) |
|-----------------------------------------------------|-----------------|----------------|
| Part 5 <sup>th</sup> North                          | 7,258           | 674.3          |
| Part 5 <sup>th</sup> West<br>(Available Q2<br>2020) | 8,701           | 808.4          |
| Total                                               | 15,959          | 1,482.7        |

# Floor plan

Knight Frank 4