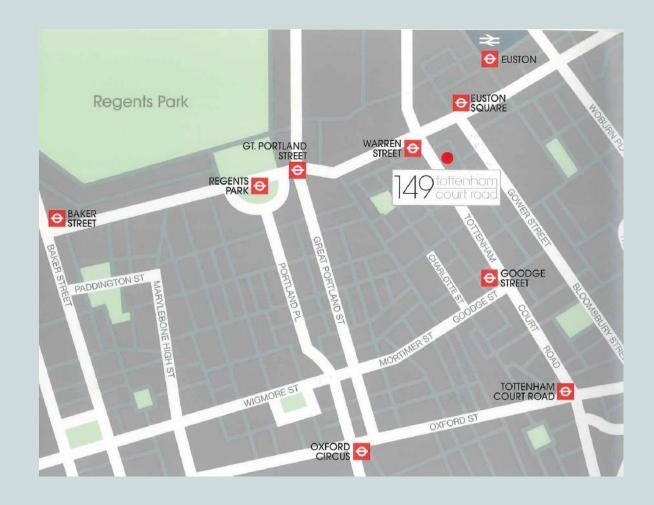

#### **Description**

The property is located on the east side of Tottenham Court Road, close to the junction with Euston Road. Transport communications are excellent, with Warren Street, Goodge Street, Tottenham Court Road and Euston within close proximity.

The area gives easy access to the restaurants, shopping and cultural life of Central London.