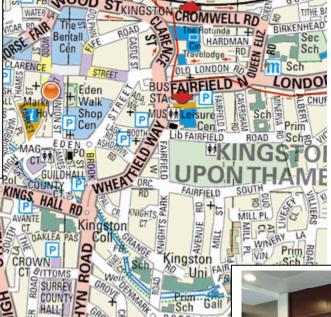

## Unit E Crown Arcade Kingston upon Thames KT1 1JB

Location: Kingston upon Thames is a regional shopping centre and is the principal retail town in

Surrey and South West London. Major retailers represented in Kingston upon Thames

include John Lewis, Marks & Spencer, Bentalls and British Home Stores.

Crown Arcade is located in the centre of the town between The Eden Walk Shopping

Centre and the historic Market Place.

**Description:** Unit E is located at the entrance into Crown Arcade in Crown Passage and has frontages to