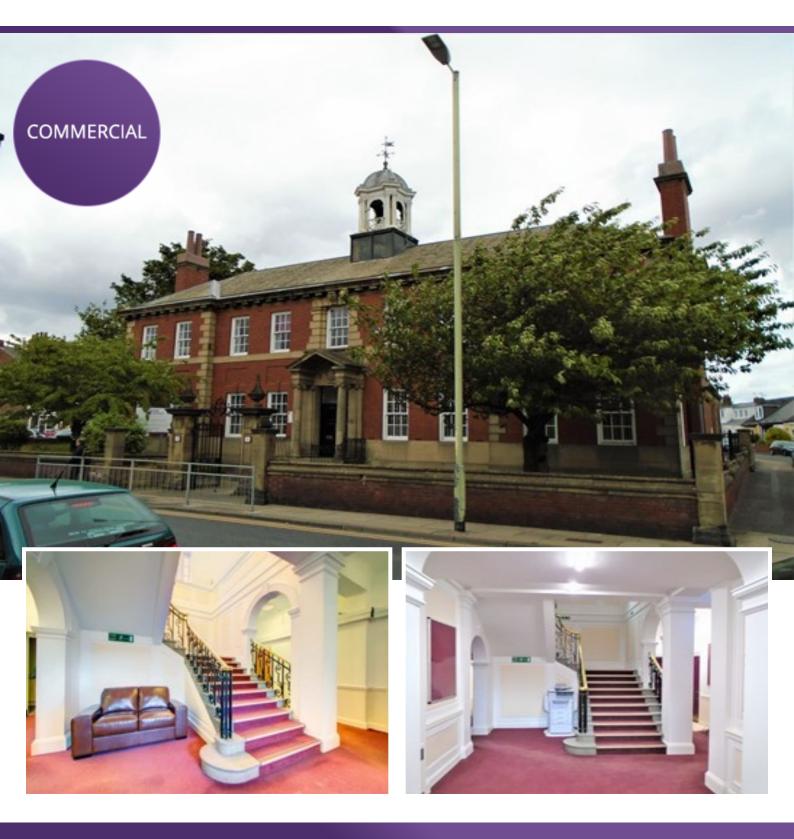

### offices in NE32

Albert Road, Jarrow Tyne and Wear, NE32 5RR

£14,400 Per Annum

- Large open plan office space
- Two additional sub-rooms
- Access to all communal spaces
- NIA 101.50sqm (1,093sqft)
- Grade II Listed building
- New lease terms available

## **Description**

Available to let is 1,093sqft of office accommodation, ideally situated within St Bede's Chambers, Albert Road, Jarrow. The suite is located on the ground floor of the building, and comprises one large open plan office space with two additional side rooms, plus access to all communal areas within the building.

#### Accommodation

GROUND FLOOR Main area: 79.22sqm Sub-room one: 16.62sqm Sub-room two: 5.66sqm

NIA: 101.50sqm (1,093sqft)

The Inner Chamber also has access to communal areas within the building including:

Bike storage Large meeting room Meeting room Male toilets Female toilets Kitchen/break room