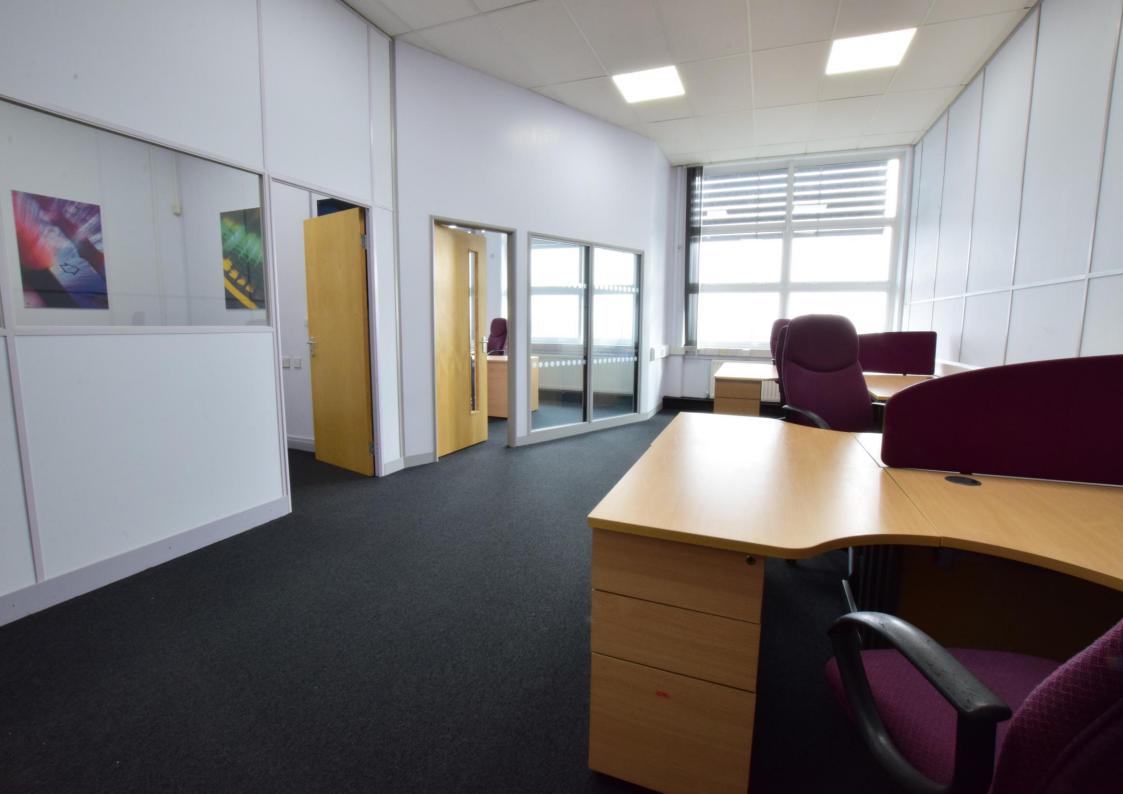

### Office Accommodation

and impressive communal reception, there x 12'9" (3.89m) are stairs or lift access to the fifth floor landing with secure fob entry into the office.

# Office One Accessed from the ground floor in the large 14'1" (4.3m) max - 9'11" (3.02m) min

Ideal manager's office with full carpeting, high ceiling with LED lighting, multiple power points and telephone points, glazing into the main office and part glazed door.