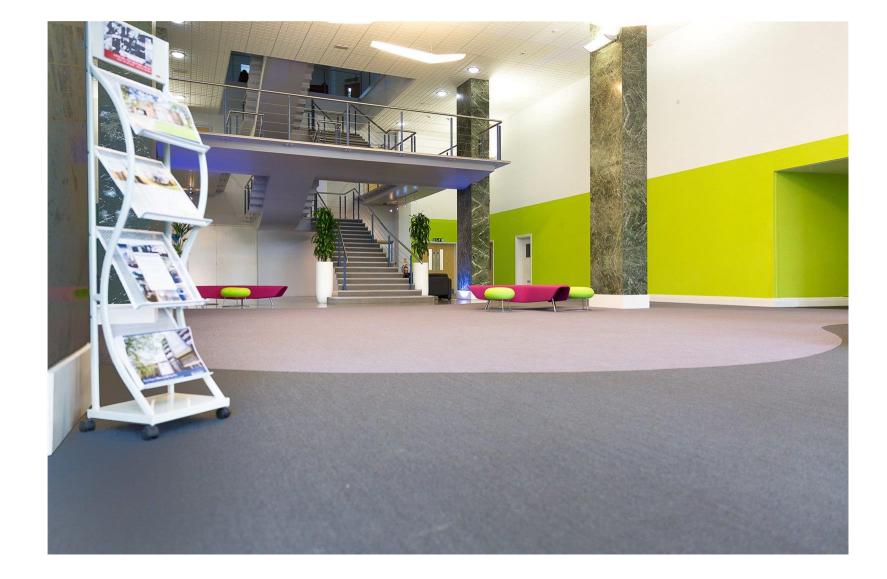

# Office One - Fifth Floor

There's a healthy mix of local, national and global businesses working out of Pera's prestigious business park. All part of a supportive and dynamic working environment.

Set in 9-acres of beautifully landscaped gardens, the location is secure, as is the free parking for more than 400 cars. There's the availability of modern meeting rooms and conference facilities as well as a serviced reception, on-site IT support, a cafe and gym.

## **Common Facilities**

The office has access to a kitchenette and Male & Female WC's adjacent to the office on the same floor. There is access to an extensive range of facilities including the cafe located on the first floor, an on-site gym, a multitude of formal and informal meeting and break-out areas as well as the nine acre leafy grounds which the building is set within.

#### **Pera Business Park**

Pera Business Park is a modern, high quality park set within 9 acres of established and maintained grounds and also provides an abundance of secure car parking. The park is accessible 24/7 and is located within the heart of the East Midlands in Melton Mowbray and in particular the site is closely located to Melton Mowbray town centre, amenities and transport links. The town is known as the rural food capital and has strong agricultural ties with an established and active farmers market. Pera Business Park is now home to over 60 companies, all benefitting from the advantages of renting in a serviced office environment. Within the main Pera tower, there is a large and welcoming reception with receptionist providing front of house services, there is a cafe which provides hot and cold food and drinks throughout the day as well as catering services for events and meetings. Also situated on site is a gym and areas of informal seating areas and break-out areas around the building and grounds.