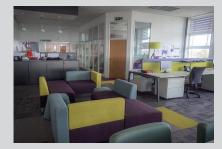

# **Large Central Office** 27'2" (8.28m) x 14'9" (4.5m) max - 10' Office Two/Meeting Room (3.04m) min

With full carpeted flooring, high ceilings with LED lighting inset, picture windows to a further separate office with carpeting, the full width of the elevation enjoying superb elevated views out across Melton Mowbray town centre and beyond. Ample and the main office space. power points, and telephone points and access off to:

# Office One Accessed from the ground floor in the large 14'1" (4.3m) max - 9'11" (3.02m) min

Ideal manager's office with full carpeting, high ceiling with LED lighting, multiple power points and telephone points, glazing into the main office and part glazed door.

# 16'1" x 9'7" (4.9m x 2.92m)

A flexible space ideal as a meeting room or LED lighting to the ceiling and high glazed windows connecting between this room