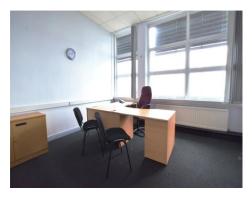

# Office One Accessed from the ground floor in the large 14'1" (4.3m) max - 9'11" (3.02m) min

Ideal manager's office with full carpeting, high ceiling with LED lighting, multiple power points and telephone points, glazing into the main office and part glazed door.