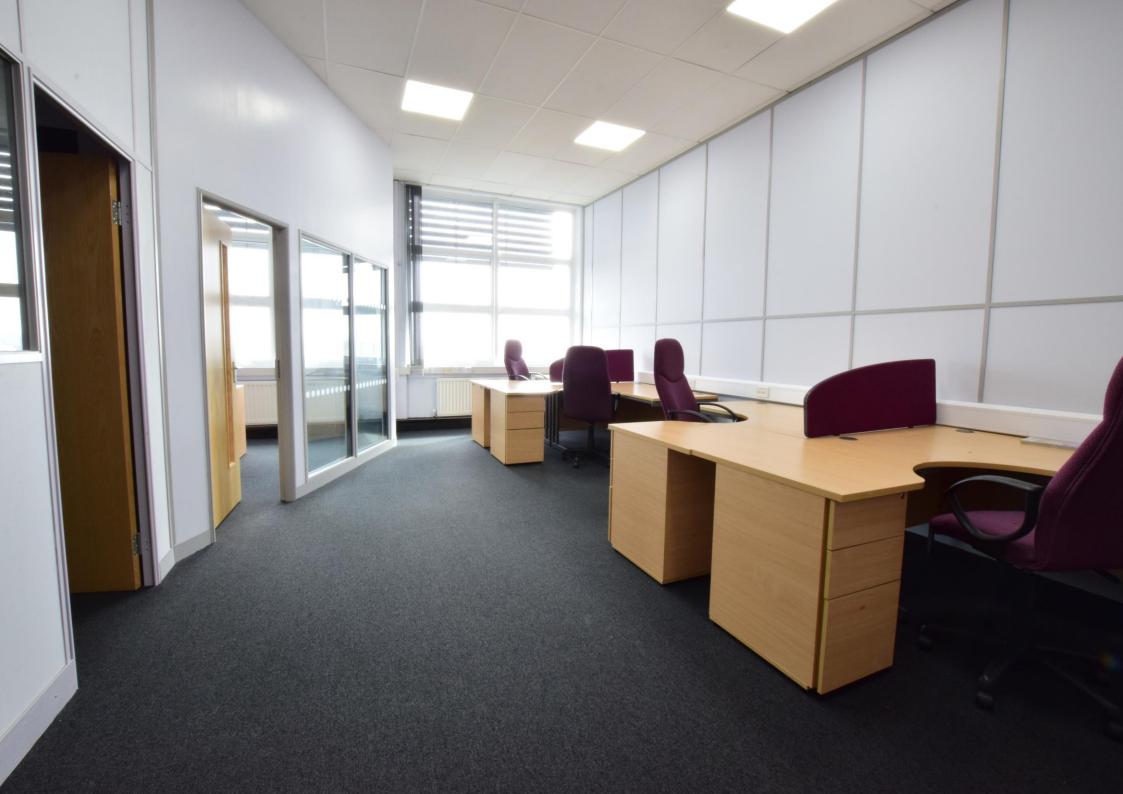

# **Large Central Office** 27'2" (8.28m) x 14'9" (4.5m) max - 10' Office Two/Meeting Room (3.04m) min

With full carpeted flooring, high ceilings with LED lighting inset, picture windows to a further separate office with carpeting, the full width of the elevation enjoying superb elevated views out across Melton Mowbray town centre and beyond. Ample and the main office space. power points, and telephone points and access off to:

# Office One Accessed from the ground floor in the large 14'1" (4.3m) max - 9'11" (3.02m) min

Ideal manager's office with full carpeting, high ceiling with LED lighting, multiple power points and telephone points, glazing into the main office and part glazed door.