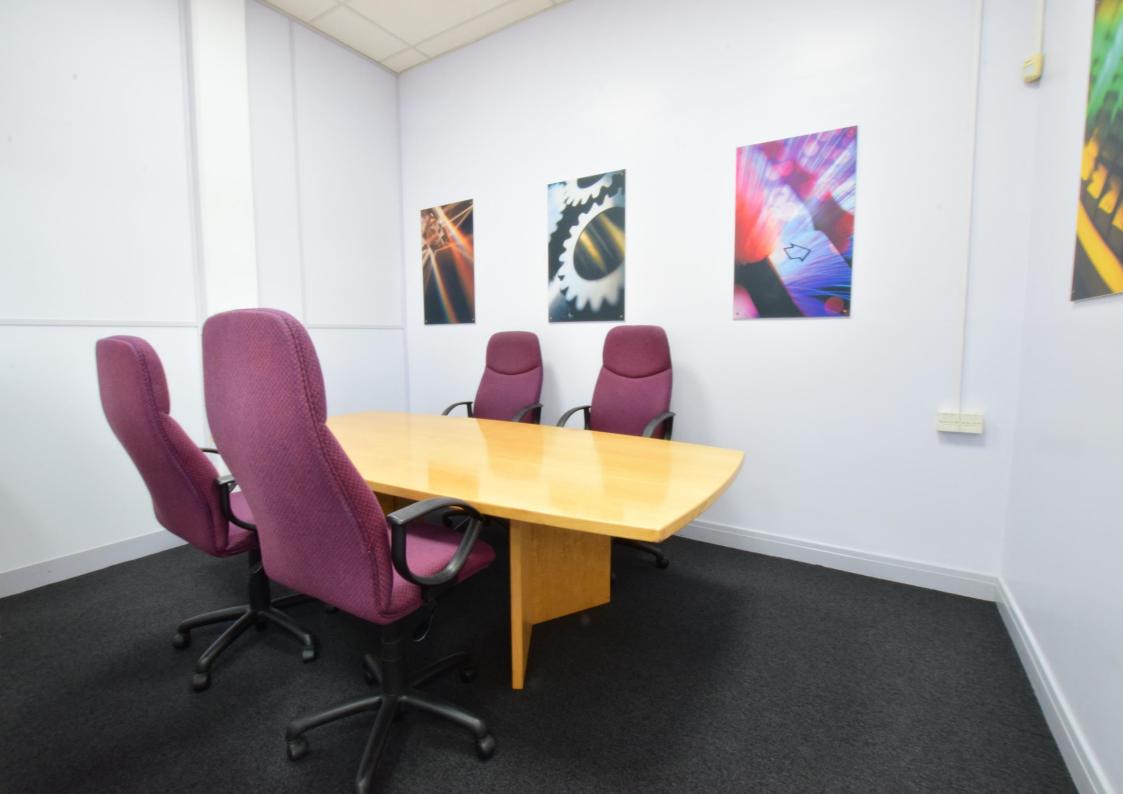

# 16'1" x 9'7" (4.9m x 2.92m)

A flexible space ideal as a meeting room or LED lighting to the ceiling and high glazed windows connecting between this room