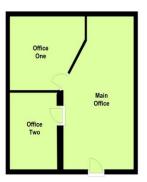

### Office Accommodation

and impressive communal reception, there x 12'9" (3.89m) are stairs or lift access to the fifth floor landing with secure fob entry into the office.

# **Large Central Office** 27'2" (8.28m) x 14'9" (4.5m) max - 10' Office Two/Meeting Room (3.04m) min

With full carpeted flooring, high ceilings with LED lighting inset, picture windows to a further separate office with carpeting, the full width of the elevation enjoying superb elevated views out across Melton Mowbray town centre and beyond. Ample and the main office space. power points, and telephone points and access off to:

# Office One Accessed from the ground floor in the large 14'1" (4.3m) max - 9'11" (3.02m) min

Ideal manager's office with full carpeting, high ceiling with LED lighting, multiple power points and telephone points, glazing into the main office and part glazed door.

# 16'1" x 9'7" (4.9m x 2.92m)

A flexible space ideal as a meeting room or LED lighting to the ceiling and high glazed windows connecting between this room