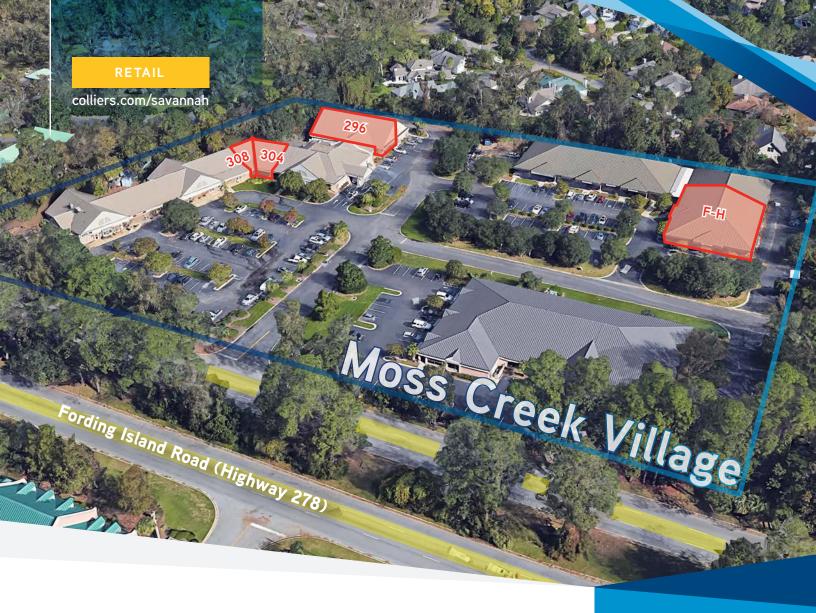

## Moss Creek Village

- The Village includes three buildings and is adjacent to Moss Creek Golf Community with over 1,000 acres of residential land and amenities
- Four separate spaces available for lease
- Excellent location with high traffic counts, visibility from Highway 278, and is the first retail center when exiting bridge from Hilton Head Island
- Co-tenants voted Best of Bluffton include: Tara's Hair Salon and Hogshead Kitchen and Wine Bar