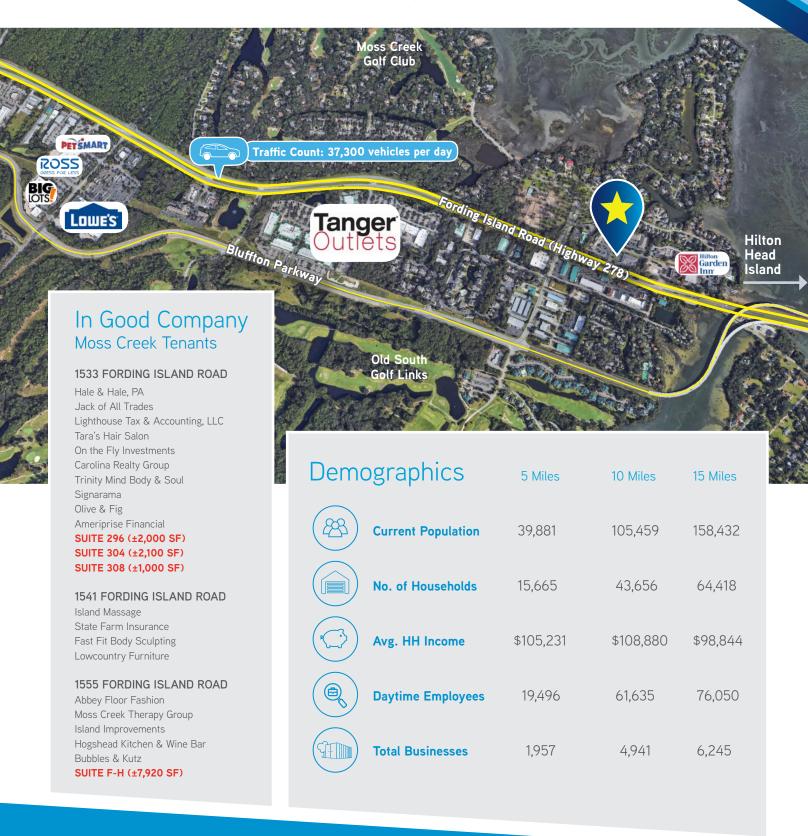

## Moss Creek Village

- The Village includes three buildings and is adjacent to Moss Creek Golf Community with over 1,000 acres of residential land and amenities
- Four separate spaces available for lease
- Excellent location with high traffic counts, visibility from Highway 278, and is the first retail center when exiting bridge from Hilton Head Island
- Co-tenants voted Best of Bluffton include: Tara's Hair Salon and Hogshead Kitchen and Wine Bar