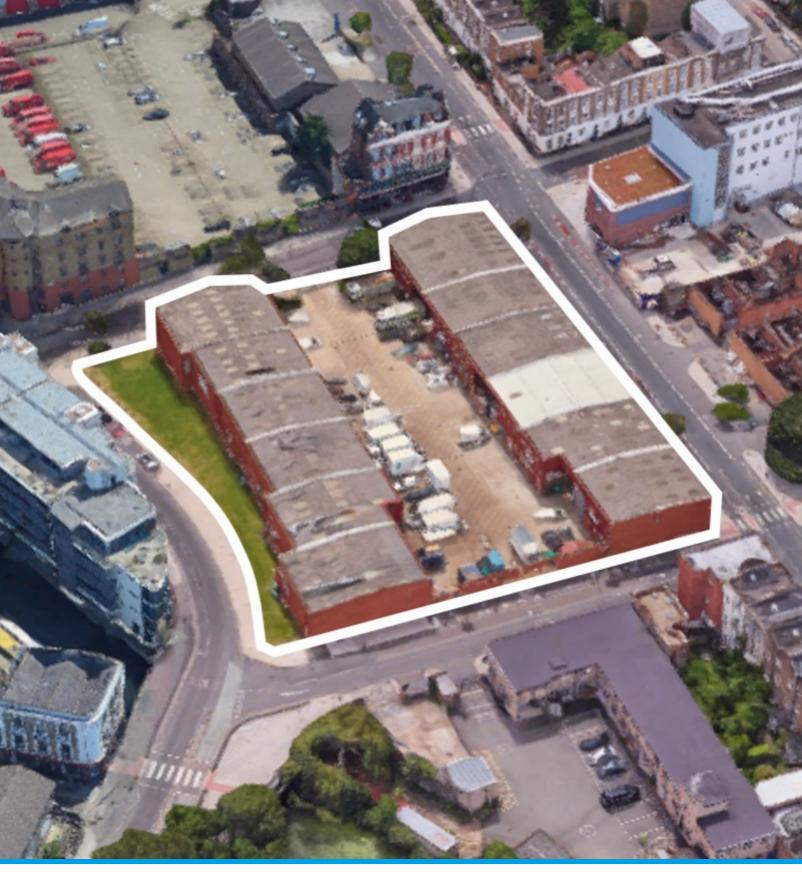

# An opportunity to acquire a Zone 1 industrial unit

The site is located and accessed from Pratt Street in the London Borough of Camden to the south of Regent's Canal. The site extends to approximately 1.2 acres/ 0.49 hectares with the subject units benefitting from B1, B2 and B8 uses.

Units 7-10, built approximately in 1980's, benefit from full height roller shutters with designated offices to the front and allocated parking for each unit. Unit 10 is now let with Units 7-9 still available.

| Unit  | Size sq ft | Status    |
|-------|------------|-----------|
| 7     | 2,332 GIA  | Available |
| 8     | 2,279 GIA  | Available |
| 9     | 2,100 GIA  | Available |
| 10    | 2,076 GIA  | Let       |
| Total | 8,787      |           |