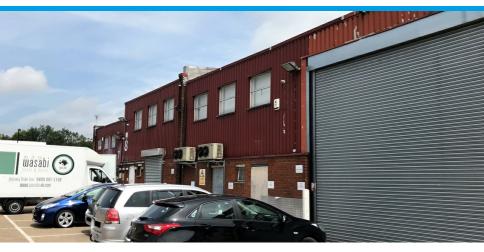

Units 7-10, built approximately in 1980's, benefit from full height roller shutters with designated offices to the front and allocated parking for each unit. Unit 10 is now let with Units 7-9 still available.

## **Highlights**

- Prime location close to St Pancras
- 6m clear eaves height
- Electric roller shutters
- Good access and car parking
- Units can be separated