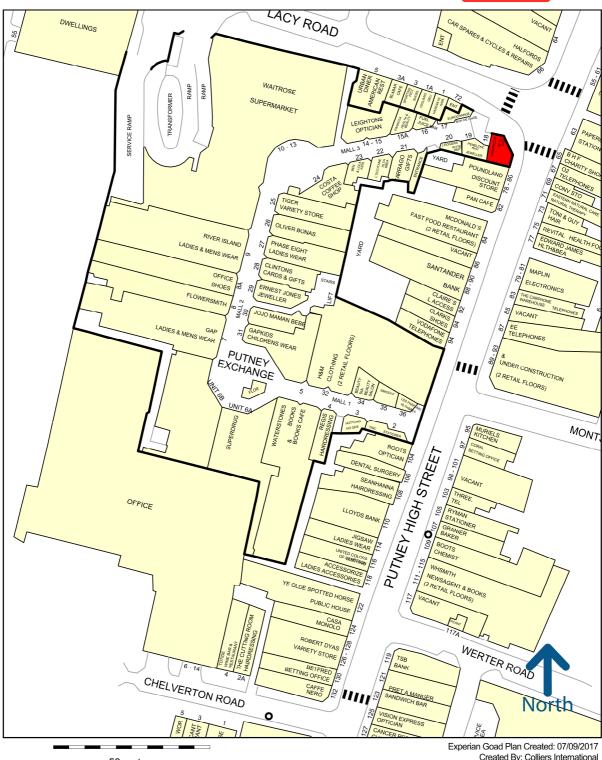

#### LOCATION

The premises are located next to the entrance to The Exchange Shopping Centre in Putney and on the junction of Putney High Street and Lacy Road. The Exchange is anchored by **H&M and Waitrose.** Other retailers include GAP, River Island, JoJo Maman Bebe, Tiger, Waterstones & Costa.

Nearby retailers on the High Street include M&S, Paperchase and Jigsaw.

Putney boasts an extremely affluent catchment with 'Wealthy Urbanites' representing 66% of the catchment.