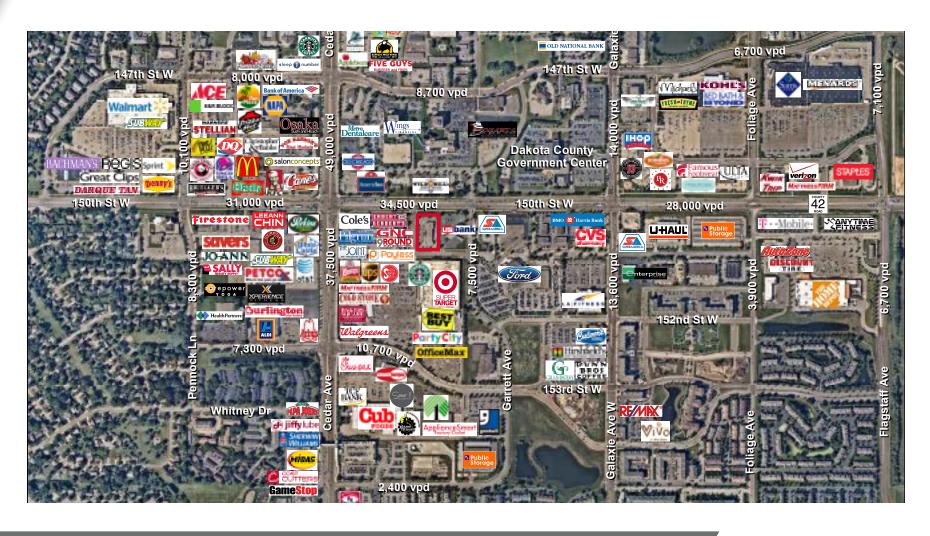

#### COMMENTS

- Located on high traffic County Road 42, just east of Cedar Avenue
- · Well established retail trade area
- Easy access to site from County Road 42 via Gleason Path and Garrett Avenue