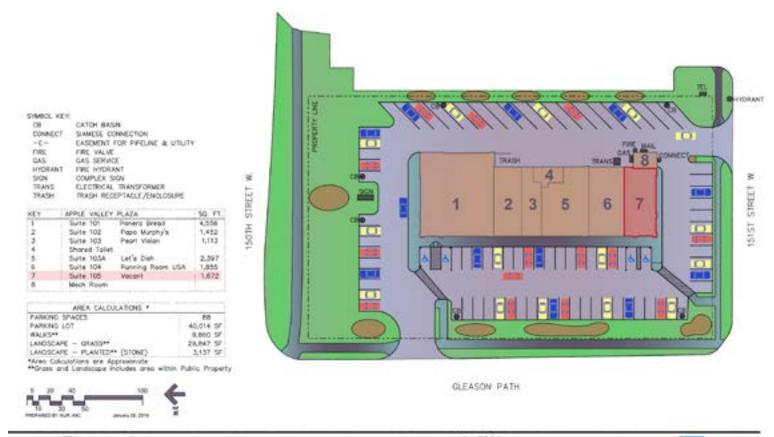

#### SPACE AVAILABLE

1.672 SF

#### **NEIGHBORING TENANTS**

Panera Bread Co., Pearle Vision, Papa Murphy's, Running Room and Let's Dish

15052 Gleason Path, Apple Valley, MN

Apple Valley Plaza

15059 Glesson Path Apple Valley, MN 55194 RPS Legacy 2935 Country Drive Suite 100 Little Canada, Mn. 55117 Rental Office (651)248-8624 Admin Office (651)484-0070 Fax (651) 486-3444