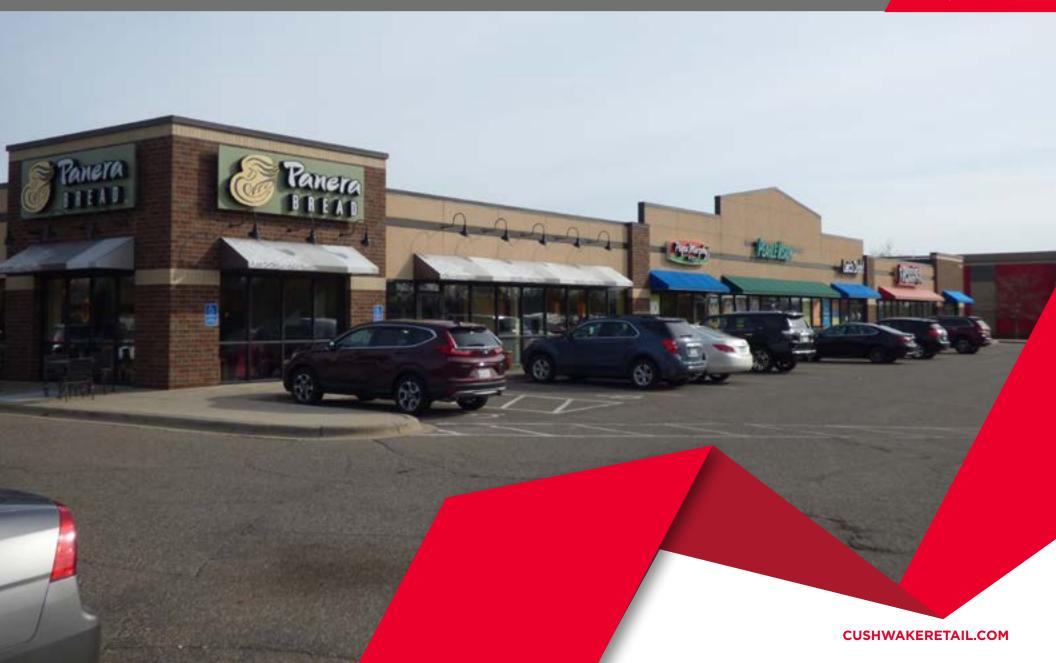

15052 Gleason Path, Apple Valley, MN

For Lease

WE ARE THE CENTER OF RETAIL

15052 Gleason Path, Apple Valley, MN

#### **NEIGHBORING TENANTS**

Panera Bread Co., Pearle Vision, Papa Murphy's, Running Room and Let's Dish

#### COMMENTS

- Located on high traffic County Road 42, just east of Cedar Avenue
- · Well established retail trade area
- Easy access to site from County Road 42 via Gleason Path and Garrett Avenue