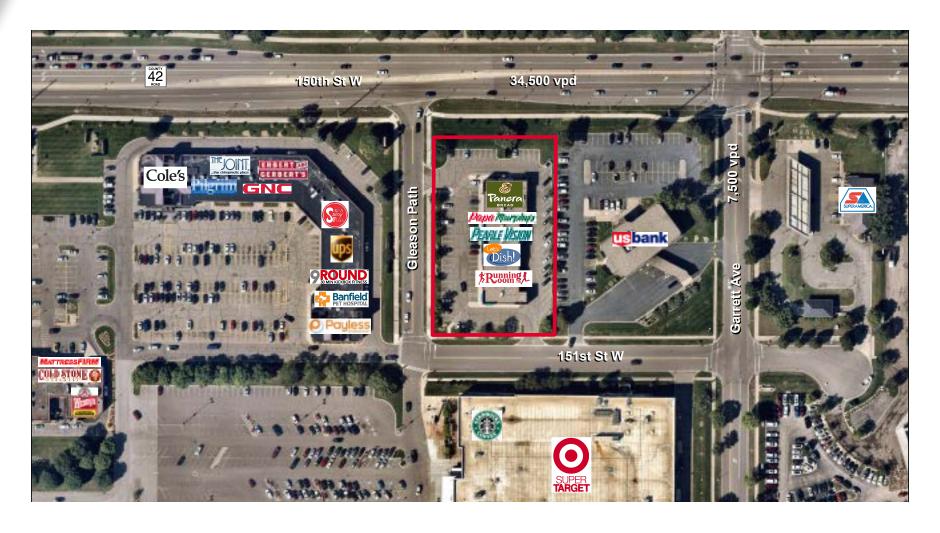

#### **NEIGHBORING TENANTS**

Panera Bread Co., Pearle Vision, Papa Murphy's, Running Room and Let's Dish

#### COMMENTS

- Located on high traffic County Road 42, just east of Cedar Avenue
- · Well established retail trade area
- Easy access to site from County Road 42 via Gleason Path and Garrett Avenue