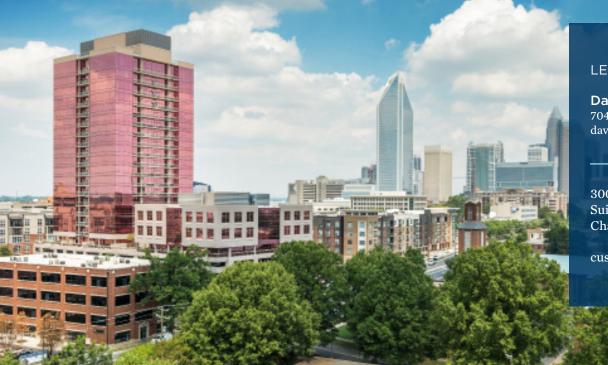

# of SOUTH END

- Quick Access to I-77 and I-277
- 2 Blocks from LYNX lightrail station
- Restaurants within walking distance: Nikko Japanese, Einstein Bros, Tavern on the Tracks, All American Pub, Crispy Crepe, Wooden Robot Brewery, Hot Taco and more!
- Walking distance to condominiums and high-end apartments