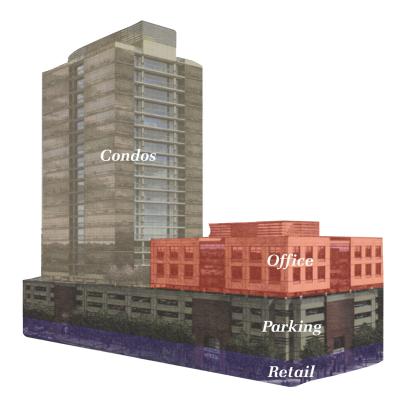

## THE ARLINGTON 325 Arlington Avenue | South End, Charlotte







## SUITE 510 - 3,232 SF

- Class A Office Building
- Parking: 3 per 1,000

# of SOUTH END

- Quick Access to I-77 and I-277
- 2 Blocks from LYNX lightrail station
- Restaurants within walking distance: Nikko Japanese, Einstein Bros, Tavern on the Tracks, All American Pub, Crispy Crepe, Wooden Robot Brewery, Hot Taco and more!
- Walking distance to condominiums and high-end apartments



#### LEASING CONTACT:

David Dorsch 704 335 4441 david.dorsch@cushwake.com

300 S. Tryon Street Suite 1110 Charlotte, NC

cushmanwakefield.com

## STACKING DIAGRAM