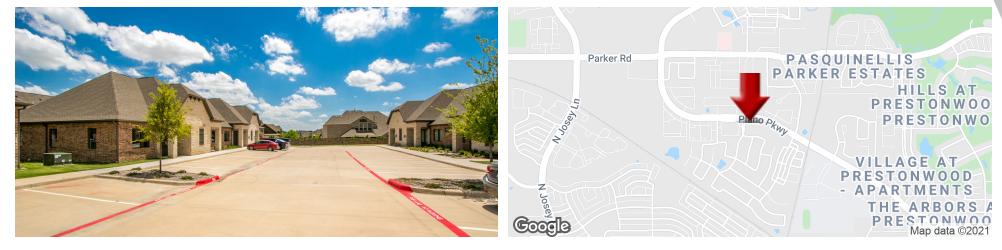

## MUSTANG RIDGE OFFICE CONDOMINIUMS

COMMERCIAL

4425 Plano Parkway Suite 1101, Carrollton, TX 75010

### **PROPERTY OVERVIEW**

Brand new space for lease. Luxury Vinyl Plank floors, Conference Room with French Doors, 3 Generously Sized Offices, Kitchen/Break Room, ADA Bathroom and Reception Area. Close proximity to George Bush Tollway and North Dallas Tollway Located in Carrollton next to West Plano.

### **PROPERTY HIGHLIGHTS**

- Fully Finished Out
- Energy Efficient Construction
- Central Location
- End Unit With Lots of Natural Light
- 3 Large Offices
- · Each Office has its own Window
- Conference Room with French Doors
- Easy Access to George Bush, SH-121 and North Dallas Tollway