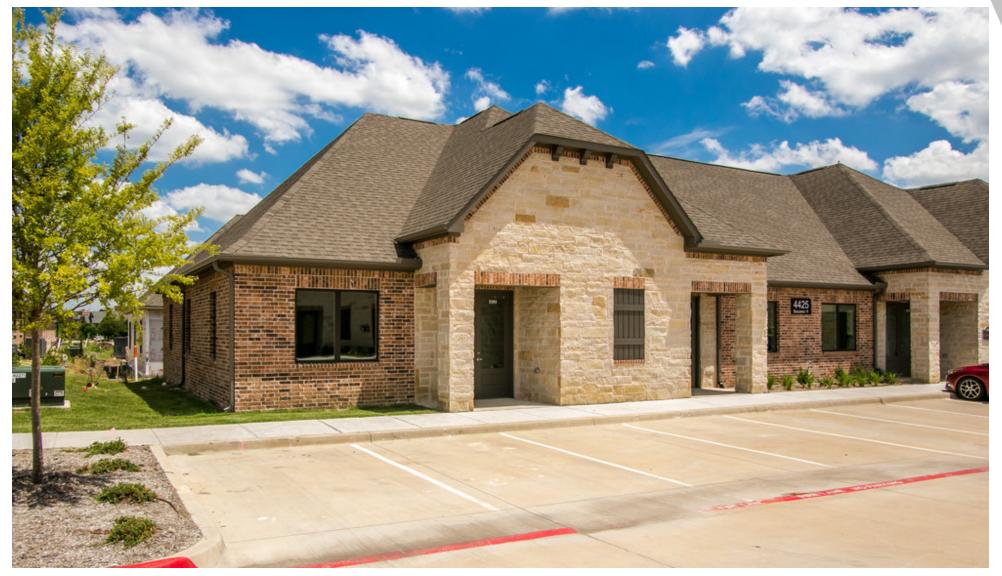

### **PROPERTY OVERVIEW**

Brand new space for lease. Luxury Vinyl Plank floors, Conference Room with French Doors, 3 Generously Sized Offices, Kitchen/Break Room, ADA Bathroom and Reception Area. Close proximity to George Bush Tollway and North Dallas Tollway Located in Carrollton next to West Plano.

### **PROPERTY HIGHLIGHTS**

- Fully Finished Out
- Energy Efficient Construction
- Central Location
- End Unit With Lots of Natural Light
- 3 Large Offices
- · Each Office has its own Window
- Conference Room with French Doors
- Easy Access to George Bush, SH-121 and North Dallas Tollway