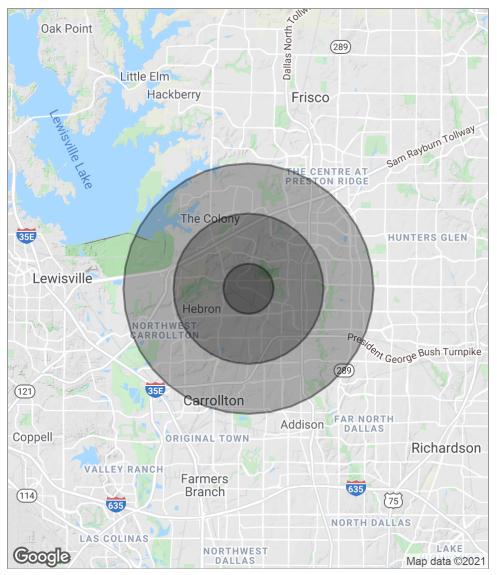

4425 Plano Parkway Suite 1101, Carrollton, TX 75010

| POPULATION                              | 1 MILE          | 3 MILES                  | 5 MILES                |
|-----------------------------------------|-----------------|--------------------------|------------------------|
| Total Population                        | 6,537           | 88,837                   | 251,412                |
| Median Age                              | 35.9            | 35.0                     | 35.1                   |
| Median Age (Male)                       | 34.2            | 34.3                     | 34.7                   |
| Median Age (Female)                     | 37.7            | 35.9                     | 35.7                   |
|                                         |                 |                          |                        |
|                                         |                 |                          |                        |
| HOUSEHOLDS & INCOME                     | 1 MILE          | 3 MILES                  | 5 MILES                |
| HOUSEHOLDS & INCOME<br>Total Households | 1 MILE<br>2,707 | <b>3 MILES</b><br>36,726 | <b>5 MILES</b> 104,470 |
|                                         |                 |                          |                        |
| Total Households                        | 2,707           | 36,726                   | 104,470                |
| Total Households<br># Of Persons Per HH | 2,707<br>2.4    | 36,726<br>2.4            | 104,470<br>2.4         |