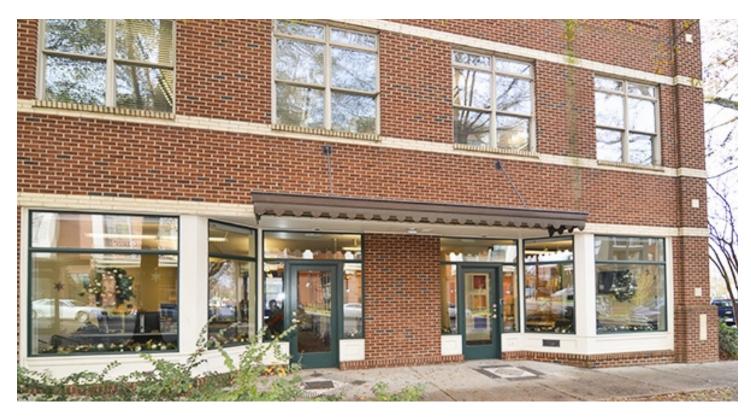

# 1800 Camden Road Charlotte, NC 28203

# **Property Highlights**

- 4,121 SF in Suites 109 & 209
- Sublease term through September 30, 2020
- \$34.00/SF MG Asking Rate
- Open workspace with conference room, work room and kitchen
- Some furniture negotiable
- Conveniently located on LYNX Light Rail East/West stop in Historic South End
- Walkable to a variety of fitness and restaurant amenities, including OrangeTheory, Sycamore Brewing, Leroy Fox, Blaze Pizza, Jeni's Ice Creams and more