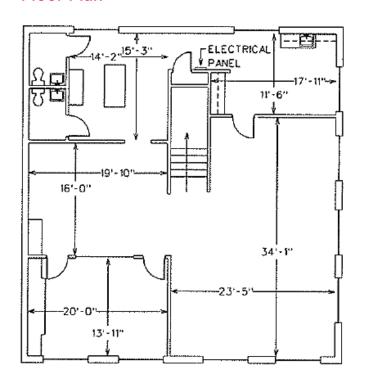

### **SUBLEASE**

# 1800 Camden Road Charlotte, NC 28203



# **Property Highlights**

- 4,121 SF in Suites 109 & 209
- Sublease term through September 30, 2020
- \$34.00/SF MG Asking Rate
- Open workspace with conference room, work room and kitchen
- Some furniture negotiable
- Conveniently located on LYNX Light Rail East/West stop in Historic South End
- Walkable to a variety of fitness and restaurant amenities, including OrangeTheory, Sycamore Brewing, Leroy Fox, Blaze Pizza, Jeni's Ice Creams and more



Managing Director +1 704 335 9413 matt.w.bowen@cushwake.com

#### **Piers Wates**

Associate +1 704 887 3034 piers.wates@cushwake.com





# **SUBLEASE**

# 1800 Camden Road

Charlotte, NC 28203

# Floor Plan









#### **Matt Bowen**

Managing Director +1 704 335 9413 matt.w.bowen@cushwake.com

### **Piers Wates**

Associate +1 704 887 3034 piers.wates@cushwake.com