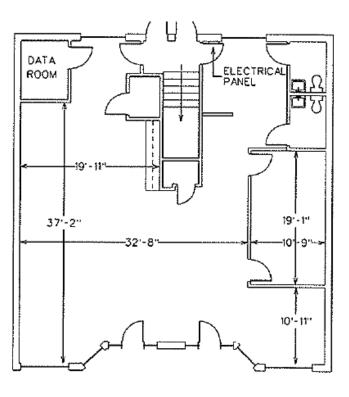

### **SUBLEASE**

# 1800 Camden Road Charlotte, NC 28203



# **Property Highlights**

- 4,121 SF in Suites 109 & 209
- Sublease term through September 30, 2020
- \$34.00/SF MG Asking Rate
- Open workspace with conference room, work room and kitchen
- Some furniture negotiable
- Conveniently located on LYNX Light Rail East/West stop in Historic South End
- Walkable to a variety of fitness and restaurant amenities, including OrangeTheory, Sycamore Brewing, Leroy Fox, Blaze Pizza, Jeni's Ice Creams and more



Managing Director +1 704 335 9413 matt.w.bowen@cushwake.com

#### **Piers Wates**

Associate +1 704 887 3034 piers.wates@cushwake.com





# **SUBLEASE**

# 1800 Camden Road

Charlotte, NC 28203

# Floor Plan









#### **Matt Bowen**

Managing Director +1 704 335 9413 matt.w.bowen@cushwake.com

### **Piers Wates**

Associate +1 704 887 3034 piers.wates@cushwake.com