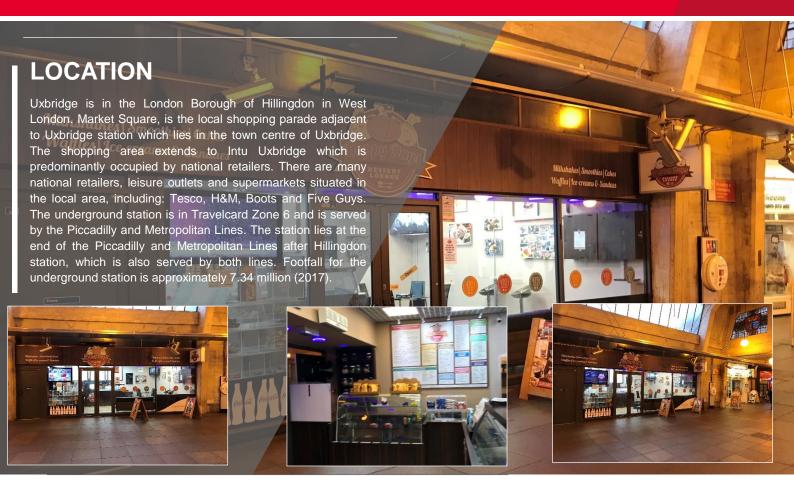

## **SITUATION**

The subject unit is located in a prominent position within the station, adjacent to the entrance/exit and has a glass frontage. The unit is located directly opposite Paperchase, and next door to The Tanning Rooms. The unit benefits from both water and drainage.