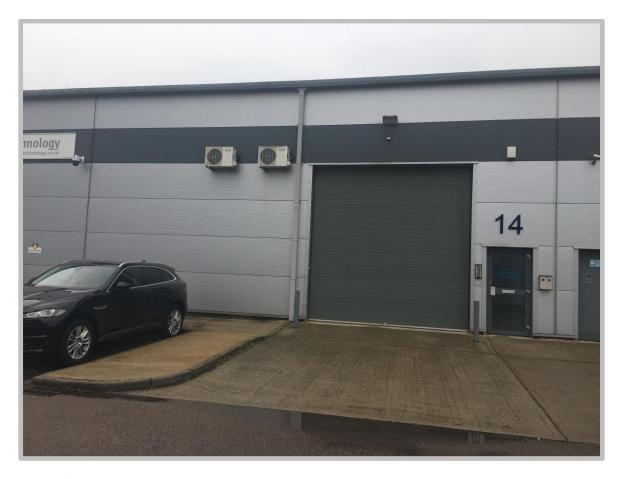

# **AYLESBURY**

UNIT 14, ANGLO BUSINESS PARK, HP19 8UP

# FOR SALE AS INVESTMENT

2,945 SQ FT (273.59 SQ M)

## RECENTLY REFURBISHED INDUSTRIAL UNIT

### **Amenities**

| 6 m eaves height           | Fibre optics                                           |
|----------------------------|--------------------------------------------------------|
| 3 phase electrics          | Fully fitted offices with air-conditioning & carpeting |
| 4 on site car spaces       | Roller shutter door                                    |
| Kitchen                    | Ground floor production /storage                       |
| WC on ground & first floor |                                                        |