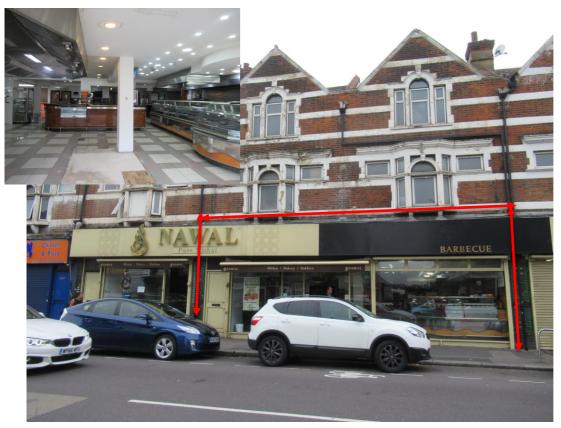

## **REFURBISHED RESTAURANT TO LET IN BUSY LONDON SUBURB**

680-682 HIGH ROAD LEYTON **LEYTON** LONDON E10 6JP

**GROSS INTERNAL AREA DOUBLE SHOP / RESTAURANT BASEMENT STORAGE** 

2022.78sq.ft / 187.92m<sup>2</sup> 894.58sq.ft / 83.11 M<sup>2</sup>

- PROMINENT LOCATION WITH MODERN SHOP FRONTAGE
- **ON BUSY THROUGH ROAD (A112)**
- **EXTENDED OPEN PLAN RESTAURANT WITH FULLY FITTED OPEN PLAN KITCHEN TO THE FRONT**
- **AVAILABLE IMMEDIATELY ON NEW LEASE**
- **FULLY REFURBISHED INTERNALLY**

LOCATION:

The property is located on the eastside of High Road Leyton (A112) close to its junction with Abbotts Park Road. The A112 runs northwards to Walthamstow and in a southerly direction to Stratford. The area is of a mixed use commercial / residential location lying approximately 0.4 miles south of the busy Baker's Arms Cross Roads. There are a number of mixed diverse operators in the nearby locality including Post Office Sorting Office, Paddy Power, William Hill, Anytime Fitness, Spar Petrol Station, After's and K.O Grill. Leyton's main leisure centre lies only 3 minutes' walk from the subject property.

**DESCRIPTION:** 

The property forms part of a 3 storey commercial building offering a fitted-out restaurant accommodation extended on the ground floor with basement storage.

The restaurant area is open plan with spot lights, fans and air condition units. The property benefits from separate food prep / wash room including partitioned spaces to the rear which includes 4 separate WCs with lobby wash room facilities.