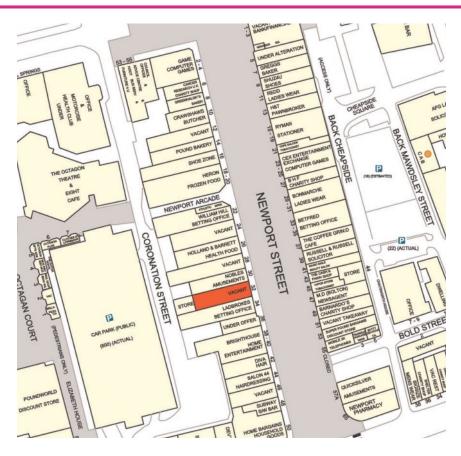

# **LOCATION**

The premises are located on the busy, pedestrianised Newport Street in the heart of Bolton town centre. Newport Street is currently undergoing a £3m transformation which will further booth the retail environment in addition to the relocation of the town's main interchange to from Newport Street.

Occupiers within the immediate vicinity include Greenhalgh's, Game, William Hill and Holland & Barrett.