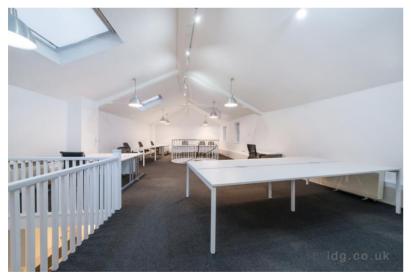

### THE SPACE

Located within an attractive cobbled mews, 12 Celbridge Mews offers a unique self-contained workspace with a private garage. Both floors currently provides open plan working, with the ground floor benefitting an island kitchenette. The first floor showcases generous ceiling height with a high-pitched roof that features skylights bringing excellent natural light to both floors.

### **HIGHLIGHTS**

- Self-Contained Office Building With Private Garage
- Attractive Cobbled Mews
- · High Pitched Ceiling On The First Floor
- Skylights
- Industrial Style Pendant Lighting
- Open Plan Island Kitchenette
- Private Cloakrooms
- Spiral Staircase
- Electric Heating