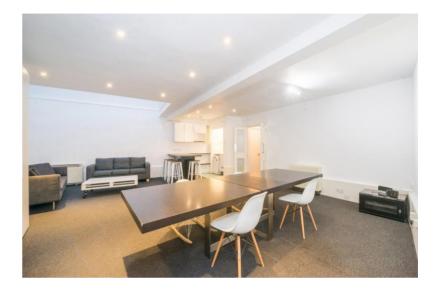

### THE SPACE

Located within an attractive cobbled mews, 12 Celbridge Mews offers a unique self-contained workspace with a private garage. Both floors currently provides open plan working, with the ground floor benefitting an island kitchenette. The first floor showcases generous ceiling height with a high-pitched roof that features skylights bringing excellent natural light to both floors.

### **HIGHLIGHTS**

- Self-Contained Office Building With Private Garage
- Attractive Cobbled Mews
- · High Pitched Ceiling On The First Floor
- Skylights
- Industrial Style Pendant Lighting
- Open Plan Island Kitchenette
- Private Cloakrooms
- Spiral Staircase
- Electric Heating