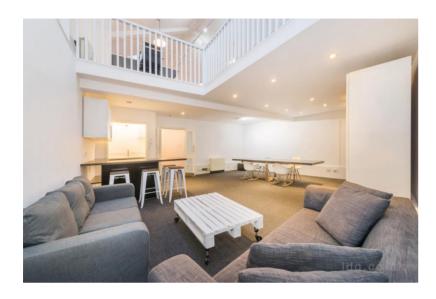

### THE SPACE

Located within an attractive cobbled mews, 12 Celbridge Mews offers a unique self-contained workspace with a private garage. Both floors currently provides open plan working, with the ground floor benefitting an island kitchenette. The first floor showcases generous ceiling height with a high-pitched roof that features skylights bringing excellent natural light to both floors.

### **HIGHLIGHTS**

- Self-Contained Office Building With Private Garage
- Attractive Cobbled Mews
- · High Pitched Ceiling On The First Floor
- Skylights
- Industrial Style Pendant Lighting
- Open Plan Island Kitchenette
- Private Cloakrooms
- Spiral Staircase
- Electric Heating