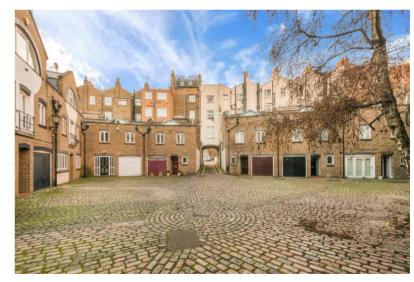

### THE SPACE

Located within an attractive cobbled mews, 12 Celbridge Mews offers a unique self-contained workspace with a private garage. Both floors currently provides open plan working, with the ground floor benefitting an island kitchenette. The first floor showcases generous ceiling height with a high-pitched roof that features skylights bringing excellent natural light to both floors.