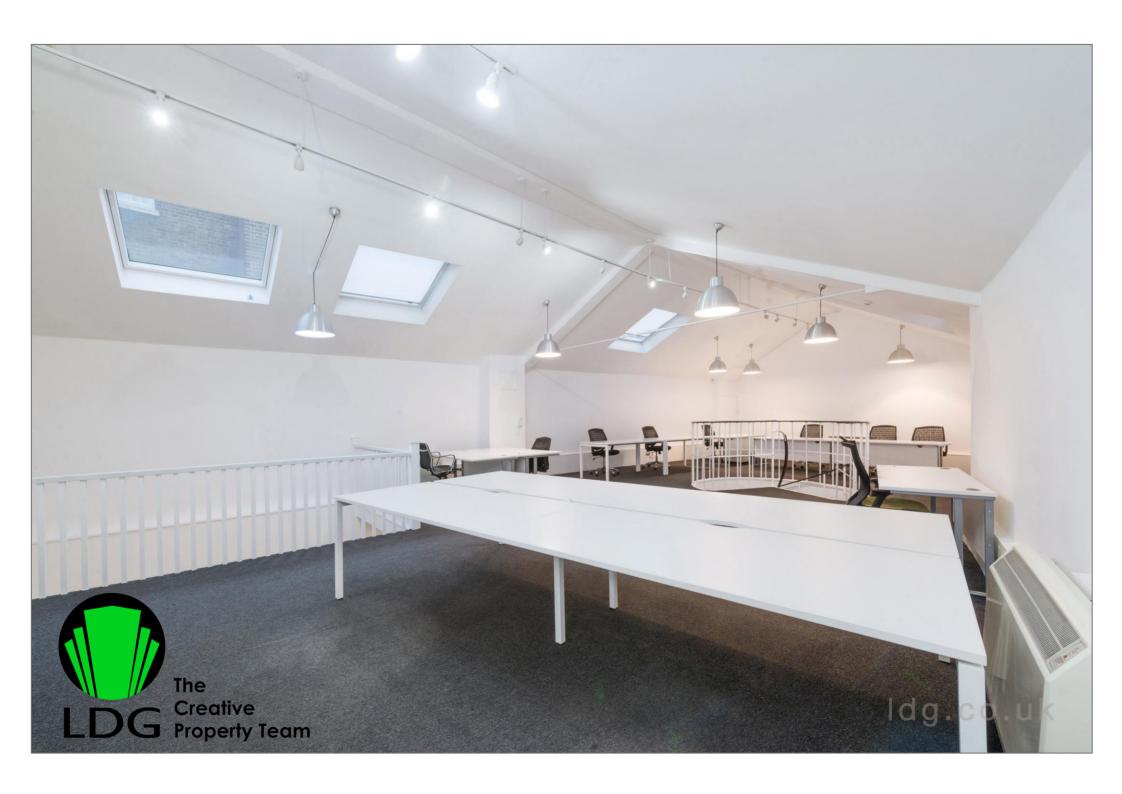

### THE SPACE

Located within an attractive cobbled mews, 12 Celbridge Mews offers a unique self-contained workspace with a private garage. Both floors currently provides open plan working, with the ground floor benefitting an island kitchenette. The first floor showcases generous ceiling height with a high-pitched roof that features skylights bringing excellent natural light to both floors.

### **HIGHLIGHTS**

- Self-Contained Office Building With Private Garage
- Attractive Cobbled Mews
- · High Pitched Ceiling On The First Floor
- Skylights
- Industrial Style Pendant Lighting
- Open Plan Island Kitchenette
- Private Cloakrooms
- Spiral Staircase
- Electric Heating