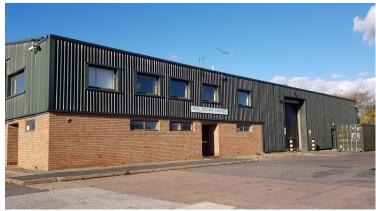

Units 45, 46, 51 and 52 are industrial/warehouse units within a self contained secure/gated courtyard.

The units were previously used for food manufacturing and would suite this use. There is also cold store and weighbridge facilities currently available.