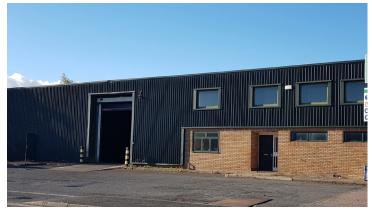

Units 45, 46, 51 and 52 are industrial/warehouse units within a self contained secure/gated courtyard.

The units were previously used for food manufacturing and would suite this use. There is also cold store and weighbridge facilities currently available.