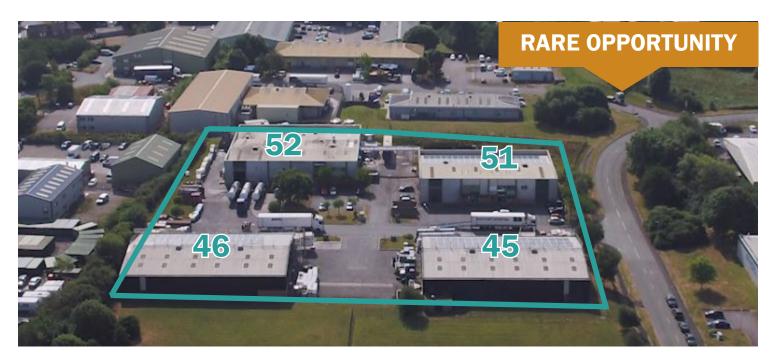

### TO LET.

4 UNITS TOTALLING 45,718 SQ FT WITHIN A SECURE/GATED SELF CONTAINED COURTYARD

To arrange a viewing, please contact FI Real Estate Management on **01257 263 010** or email **enquiries**@**fi-rem.com** 

Units 45, 46, 51 and 52 are industrial/warehouse units within a self contained secure/gated courtyard.

The units were previously used for food manufacturing and would suite this use. There is also cold store and weighbridge facilities currently available.

The units are available To Let as a whole, however we may consider letting individually.

#### **EPC**

Available on request.

| ACCOMMODATION | SIZE<br>SQ FT | SIZE<br>SQ M |
|---------------|---------------|--------------|
| Unit 45       | 10,350        | 961.55       |
| Unit 46       | 10,336        | 960.25       |
| Unit 51       | 10,032        | 932.00       |
| Unit 52       | 15,000        | 1,393.55     |
| TOTAL GIA     | 45,718        | 4,247.34     |