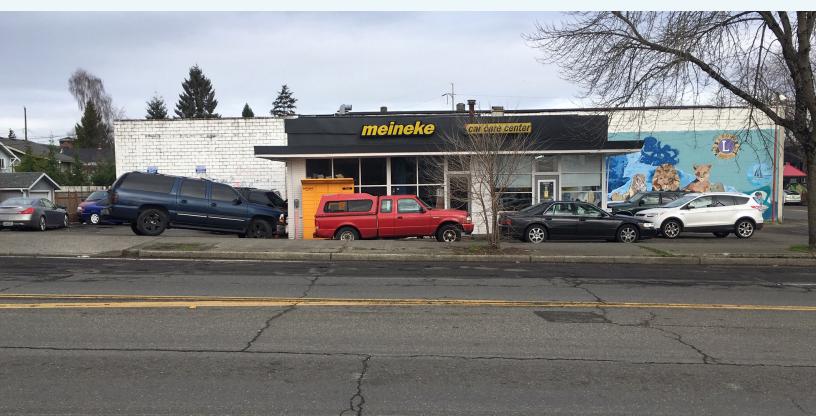

## MEINEKE WHITE CENTER BUILDING

1704 SW ROXBURY ST | SEATTLE, WA

2,130 SF BLDG 8,350 SF LAND

#### **PROPERTY HIGHLIGHTS**

- Great 1031 Tax exchange opportunity Currently leased to Meineke Car Services
- Lease runs through April of 2025, with 2% annual bumps
- Tenant pays property taxes directly, and includes monthly property insurance payments with the monthly lease payments
- Shop is very busy, one of the best performers year after year