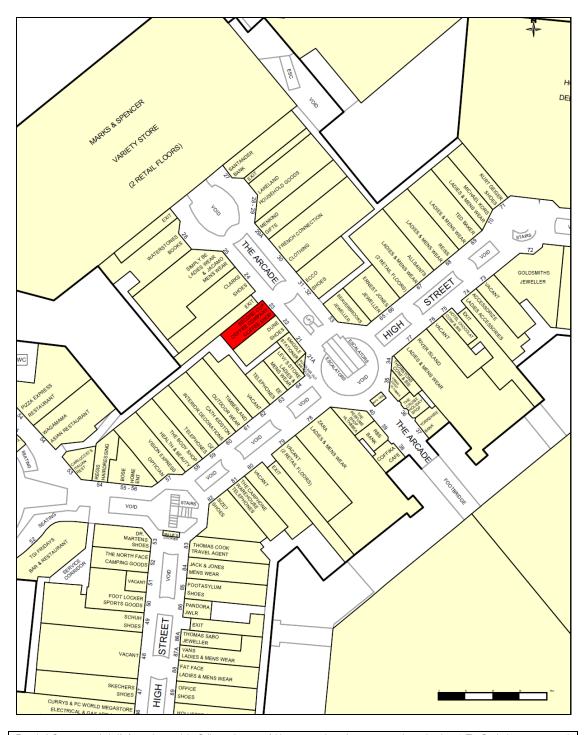

# SHEFFIELD - MEADOWHALL - A1/A3 USE 23 THE ARCADE (Unit 114) S9 1EL

The subject premises are located at first floor level on The Arcade within close proximity to Marks & Spencer; one of the main anchor stores in the centre. Nearby retailers include Laura Ashley, The Entertainer, Vision Express, Blacks and Scotts to name a few.