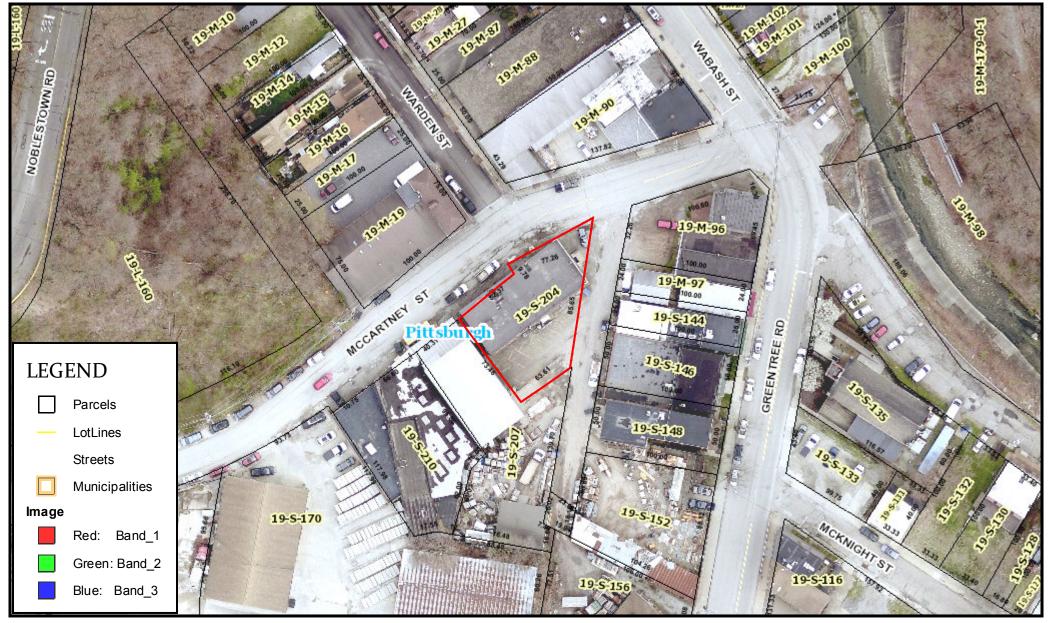

## PIN: 0019S00204000000

This map is for informational purposes only. Parcel information is provided from the Office of Property Assessments in Allegheny County. Content and availability are subject to change. Property characteristics and values change due to a variety of factors such as court rulings, municipality permit processing and subdivision plans. Excludes name and contact information for property owners, as required by Ordina nce 3478-07. For additional information, call the Allegheny County GIS Help Desk at (412) 350-4774 or email at GISHelp@Allegheny County.US.