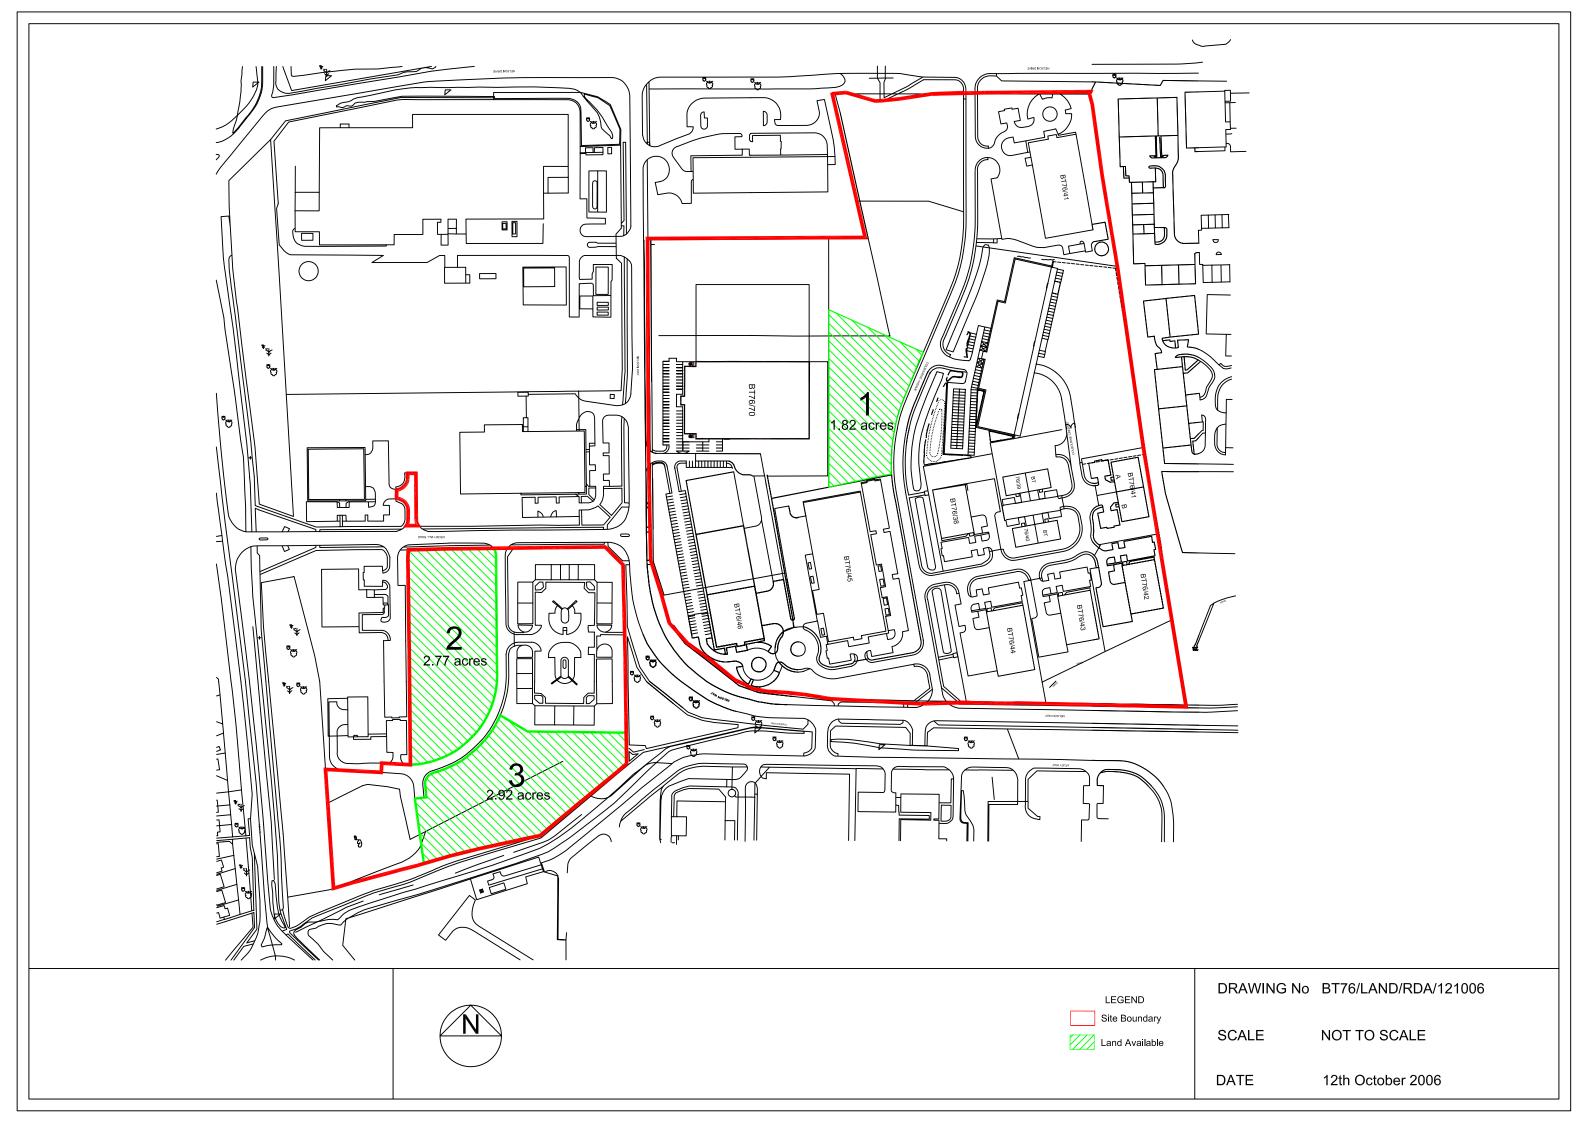

## Plots 2 & 3, Nelson Park, Cramlington, Northumberland

- Two development plots of 2.77 acres and 2.92 acres
- Located in well established manufacturing & distribution location
- Close proximity to the A1 and A19
- Opportunity for bespoke commercial premises from 10,000 40,000 sq ft
- Available for sale / to let

## **Description**

Plots 2 & 3 are 2.77 acres and 2.92 acres respectively and offer the opportunity for new industrial / warehousing units ranging in size from 10,000 sq ft to 40,000 sq ft.

Plot 2 has planning consent for a high bay warehouse of 40,000 sq ft or alternatively offers the opportunity for a combination of two units equalling this space.

Plot 3 offers the opportunity for bespoke buildings ranging in size from 10,000 sq ft to 20,000 sq ft.

## Plots 2 & 3, Nelson Park, Cramlington

This plan is published for guidance only, and although it is believed to be correct its accuracy is not guaranteed, nor is it intended to form any part of any contract.