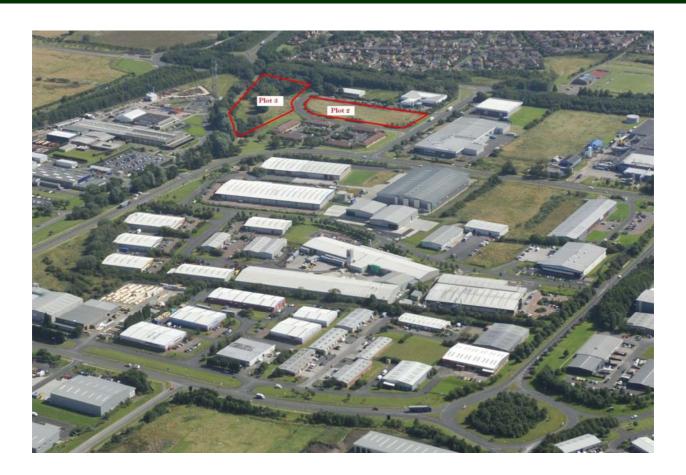

## Plots 2 & 3, Nelson Park, Cramlington, Northumberland

- Two development plots of 2.77 acres and 2.92 acres
- Located in well established manufacturing & distribution location
- Close proximity to the A1 and A19
- Opportunity for bespoke commercial premises from 10,000 40,000 sq ft
- Available for sale / to let

## **Description**

Plots 2 & 3 are 2.77 acres and 2.92 acres respectively and offer the opportunity for new industrial / warehousing units ranging in size from 10,000 sq ft to 40,000 sq ft.

Plot 2 has planning consent for a high bay warehouse of 40,000 sq ft or alternatively offers the opportunity for a combination of two units equalling this space.

Plot 3 offers the opportunity for bespoke buildings ranging in size from 10,000 sq ft to 20,000 sq ft.