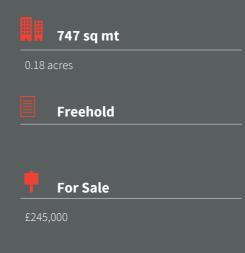

## Description

Venmore Commercial are delighted to present for sale this excellent development opportunity, a cleared site offering the potential to build a 4 storey dwelling. Planning permission is in place for a combined 7 two bedroom flats with associated car parking and landscaping. Marlborough Road is situated in a prime residential location and has a vast selection of local amenities and transport links close by. The land is approximately 8042 sqft/747sqm in total. All enquiries are to be made strictly via Venmore Commercial on 0151 243 5325 or commercial@venmores.co.uk

# Key Facts

- 8042 sq ft Plot of Land For Sale
- Situated in a popular residential area
- Planning Permission for Seven Flats
- Close to a selection of local amenities
- Excellent transport Links
- Close proximity to Liverpool City Centre

### Address:

12-14 Marlborough Road, Tuebrook, Liverpool, Merseyside

**Terms:** Freehold

VAT & Legal Costs: All Parties to Arrange Their Own Legals

### Accommodation

The accommodation has been measured on a net internal basis and comprises:

| Floor | Size(sq ft) | Size(sq m) |
|-------|-------------|------------|
|       | 8042 sqft   | 747 sqm    |