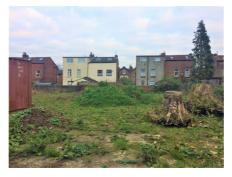

## Description

Venmore Commercial are delighted to present for sale this excellent development opportunity, a cleared site offering the potential to build a 4 storey dwelling. Planning permission is in place for a combined 7 two bedroom flats with associated car parking and landscaping. Marlborough Road is situated in a prime residential location and has a vast selection of local amenities and transport links close by. The land is approximately 8042 sqft/747sqm in total. All enquiries are to be made strictly via Venmore Commercial on 0151 243 5325 or commercial@venmores.co.uk

# Key Facts

- 8042 sq ft Plot of Land For Sale
- Situated in a popular residential area
- Planning Permission for Seven Flats
- Close to a selection of local amenities
- Excellent transport Links
- Close proximity to Liverpool City Centre

### Address:

12-14 Marlborough Road, Tuebrook, Liverpool, Merseyside

**Terms:** Freehold

VAT & Legal Costs: All Parties to Arrange Their Own Legals