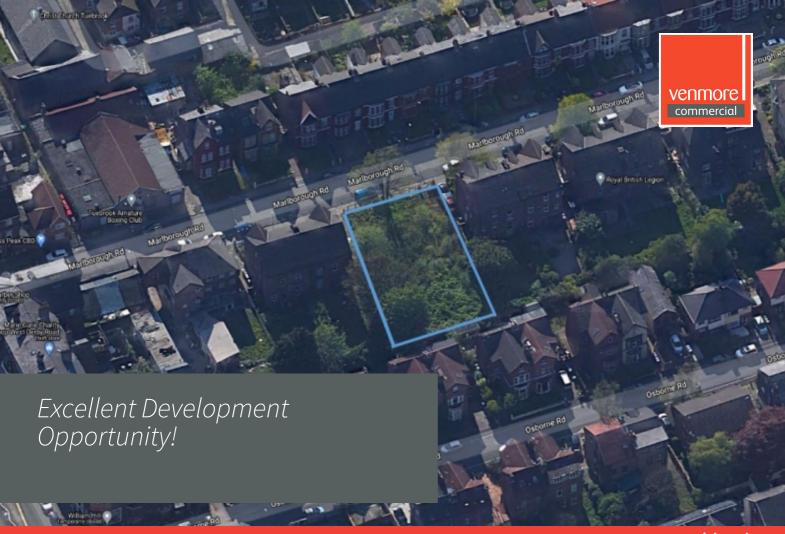

## Description

Venmore Commercial are delighted to present for sale this excellent development opportunity, a cleared site offering the potential to build a 4 storey dwelling. Planning permission is in place for a combined 7 two bedroom flats with associated car parking and landscaping. Marlborough Road is situated in a prime residential location and has a vast selection of local amenities and transport links close by. The land is approximately 8042 sqft/747sqm in total. All enquiries are to be made strictly via Venmore Commercial on 0151 243 5325 or commercial@venmores.co.uk

# Key Facts

- 8042 sq ft Plot of Land For Sale
- Situated in a popular residential area
- Planning Permission for Seven Flats
- Close to a selection of local amenities
- Excellent transport Links
- Close proximity to Liverpool City Centre

### Address:

12-14 Marlborough Road, Tuebrook, Liverpool, Merseyside

**Terms:** Freehold

VAT & Legal Costs: All Parties to Arrange Their Own Legals