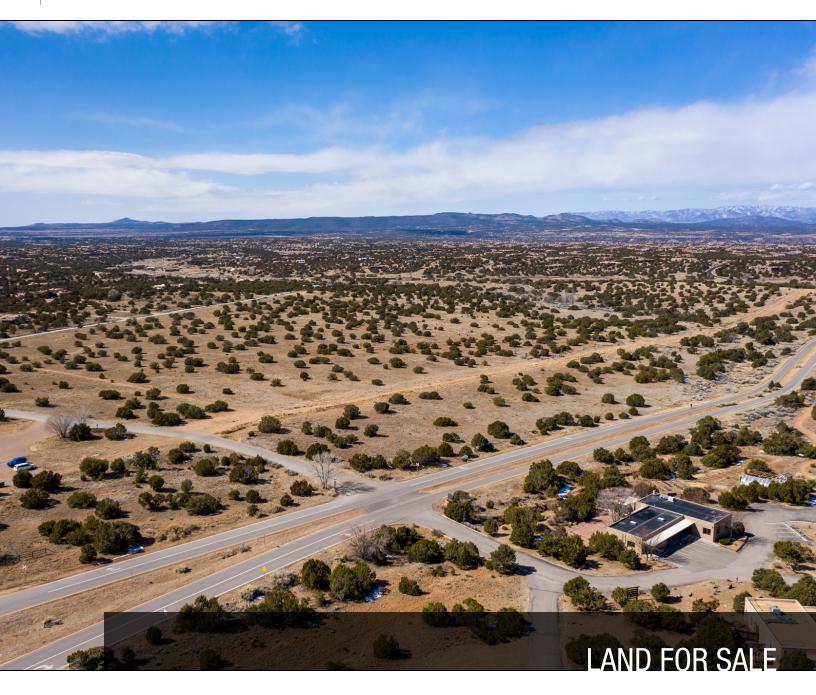

# LAND FOR SALE

0 Camino La Tierra, Santa Fe, NM 87507

## **PROPERTY OVERVIEW**

This 12.10 acre tract is one of two commercially zoned properties in the North West part of Santa Fe. Located 5.7 miles to downtown, on the corner of Arroyo Calabasas Rd and fronting Camino La Tierra Rd, the thoroughfare to the gated golf course community Las Campanas.

There is a neighboring (across the street) successful commercial development and restaurant Arroyo Vino. The property is under county jurisdiction and has prior Master Plan approval for 47,000 sf of commercial construction including retail, office, banking and restaurant uses. Additional Community Neighborhood zoning permitted uses include, medical, research facilities, assisted living, retirement housing, retreats, shopping centers, pet supplies, fitness centers, business operations for trade contractors as well as residential.