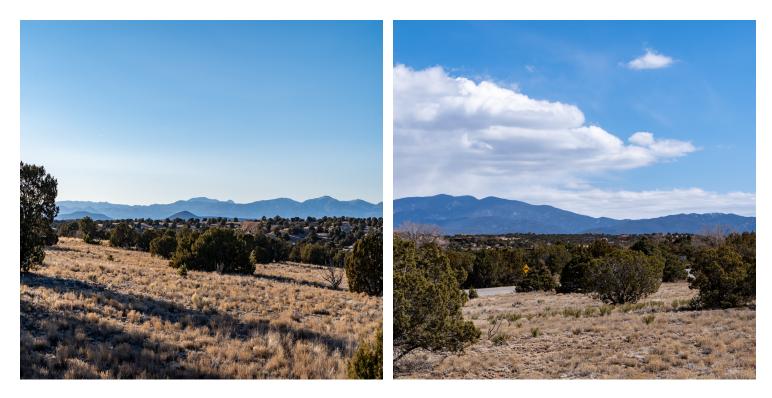

## **PROPERTY OVERVIEW**

This 12.10 acre tract is one of two commercially zoned properties in the North West part of Santa Fe. Located 5.7 miles to downtown, on the corner of Arroyo Calabasas Rd and fronting Camino La Tierra Rd, the thoroughfare to the gated golf course community Las Campanas.

The site has little topography, some existing infrastructure. The property will connect to Las Campanas sewer, county water, natural gas and public electric.