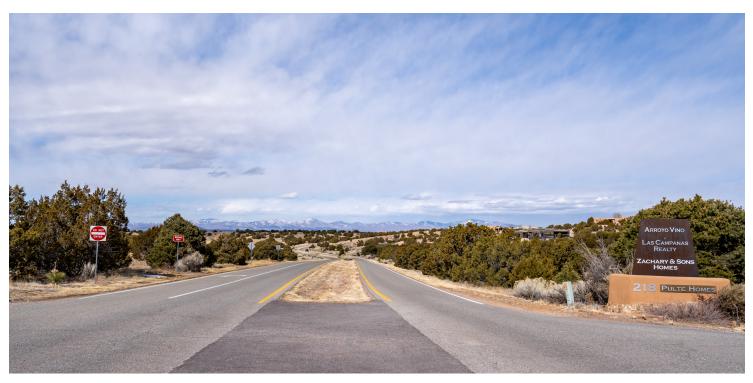

## **PROPERTY OVERVIEW**

This 12.10 acre tract is one of two commercially zoned properties in the North West part of Santa Fe. Located 5.7 miles to downtown, on the corner of Arroyo Calabasas Rd and fronting Camino La Tierra Rd, the thoroughfare to the gated golf course community Las Campanas.

There is a neighboring (across the street) successful commercial development and restaurant Arroyo Vino. The property is under county jurisdiction and has prior Master Plan approval for 47,000 sf of commercial construction including retail, office, banking and restaurant uses. Additional Community Neighborhood zoning permitted uses include, medical, research facilities, assisted living, retirement housing, retreats, shopping centers, pet supplies, fitness centers, business operations for trade contractors as well as residential.