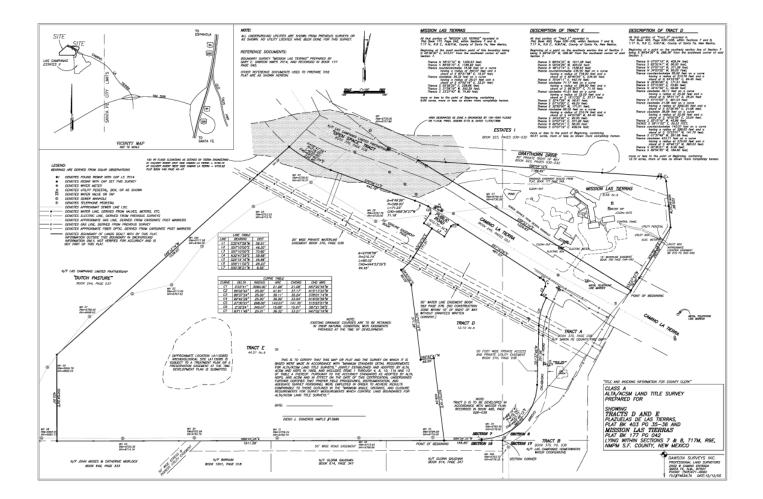

## **PROPERTY OVERVIEW**

This 12.10 acre tract is one of two commercially zoned properties in the North West part of Santa Fe. Located 5.7 miles to downtown, on the corner of Arroyo Calabasas Rd and fronting Camino La Tierra Rd, the thoroughfare to the gated golf course community Las Campanas.

There is a neighboring (across the street) successful commercial development and restaurant Arroyo Vino. The property is under county jurisdiction and has prior Master Plan approval for 47,000 sf of commercial construction including retail, office, banking and restaurant uses. Additional Community Neighborhood zoning permitted uses include, medical, research facilities, assisted living, retirement housing, retreats, shopping centers, pet supplies, fitness centers, business operations for trade contractors as well as residential.

The site has little topography, some existing infrastructure. The property will connect to Las Campanas sewer, county water, natural gas and public electric.