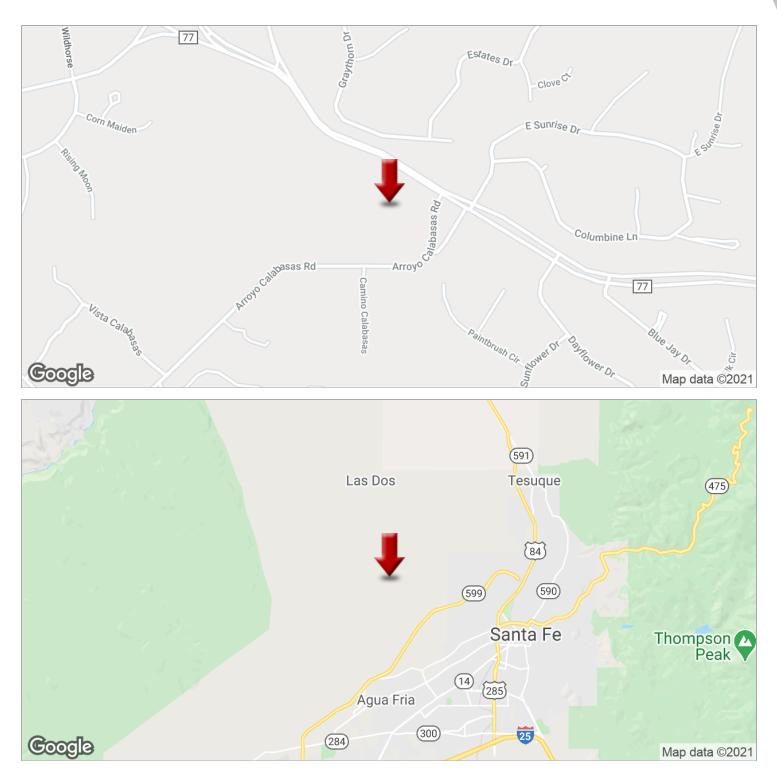

# LAND FOR SALE

0 Camino La Tierra, Santa Fe, NM 87507

## **PROPERTY OVERVIEW**

This 12.10 acre tract is one of two commercially zoned properties in the North West part of Santa Fe. Located 5.7 miles to downtown, on the corner of Arroyo Calabasas Rd and fronting Camino La Tierra Rd, the thoroughfare to the gated golf course community Las Campanas.

# 0 Camino La Tierra, Santa Fe, NM 87507

| Sale Price           | \$2,100,000         | PROP  |
|----------------------|---------------------|-------|
|                      |                     | Prop  |
| LOCATION INFORMATION |                     | Prop  |
| Street Address       | 0 Camino La Tierra  | Zonir |
| City, State, Zip     | Santa Fe, NM 87507  | Powe  |
| County               | Santa Fe            | PARK  |
| Cross-Streets        | Arroyo Calabasas Rd | 1 AIL |
|                      |                     | UTILI |
| BUILDING INFORMATION |                     | 0     |