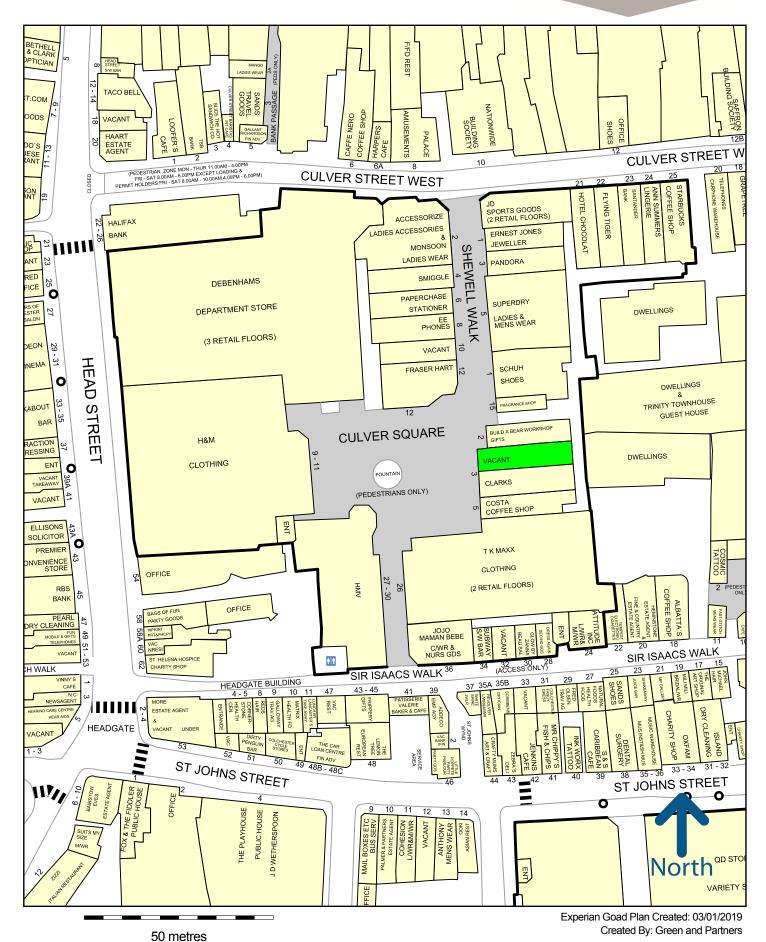

The premises occupy a prime position within Culver Square and are adjacent to the new Clarks store. Recent lettings in the scheme include Hotel Chocolat and Tiger with other major retailers represented including Schuh, H&M, TK Maxx, Fraser Hart, JD and Smiggle.