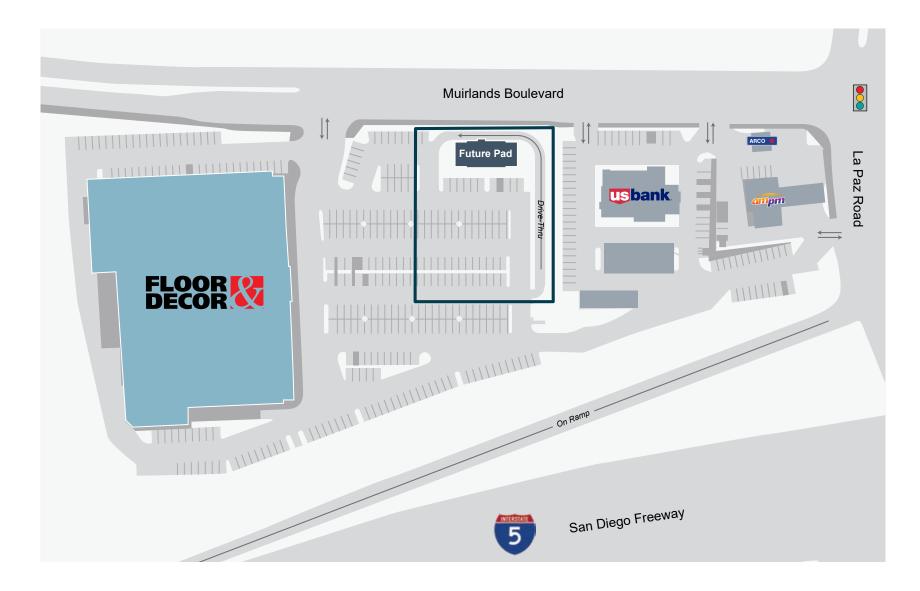

## **KEY HIGHLIGHTS**

- Visibility and signage to I-5 freeway with 315,499 cars per day
- Desirable location in south Orange County near the 5 freeway off-ramp
- 2018 complete property remodel
- Abundant parking
- High income and dense demographic community
- New pad site available. Drive-thru and shop space available.

### **PROPERTY DETAILS**

| Land Area | TBD (6.18 Acres total) |
|-----------|------------------------|
| GLA       | TBD                    |
| Parking   | TBD (368 Stalls total) |