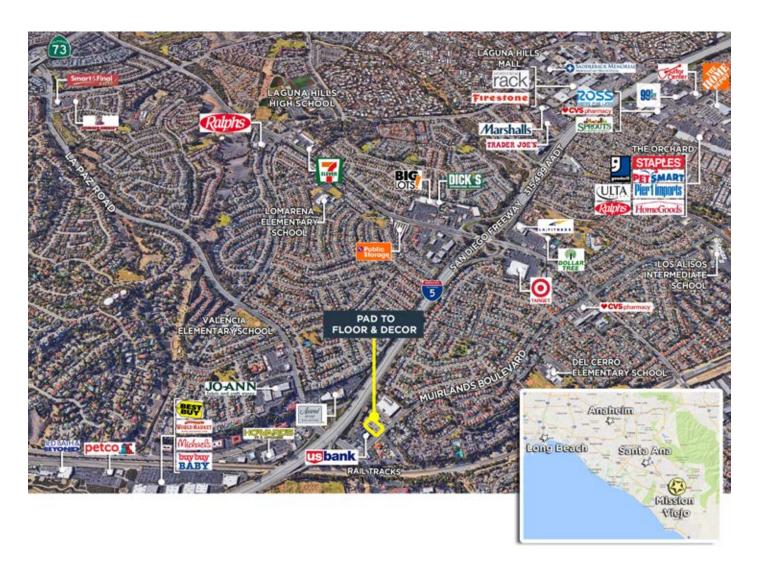

## **KEY HIGHLIGHTS**

- Visibility and signage to I-5 freeway with 315,499 cars per day
- Desirable location in south Orange County near the 5 freeway off-ramp
- 2018 complete property remodel
- Abundant parking
- High income and dense demographic community
- New pad site available. Drive-thru and shop space available.

#### SURROUNDING DEMOGRAPHICS

|            | 1 mile    | 3 mile    | 5 mile    |
|------------|-----------|-----------|-----------|
| Population | 16,059    | 163,826   | 341,703   |
| Average    | \$179,730 | \$132,602 | \$146,204 |
| Income     |           |           |           |