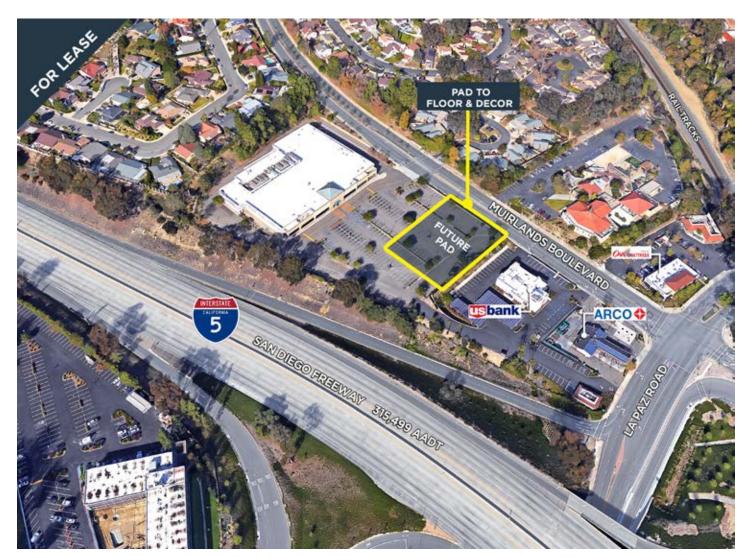

## **KEY HIGHLIGHTS**

- Visibility and signage to I-5 freeway with 315,499 cars per day
- Desirable location in south Orange County near the 5 freeway off-ramp
- 2018 complete property remodel
- Abundant parking
- High income and dense demographic community
- New pad site available. Drive-thru and shop space available.

### **PROPERTY DETAILS**

| Land Area | TBD (6.18 Acres total) |
|-----------|------------------------|
| GLA       | TBD                    |
| Parking   | TBD (368 Stalls total) |