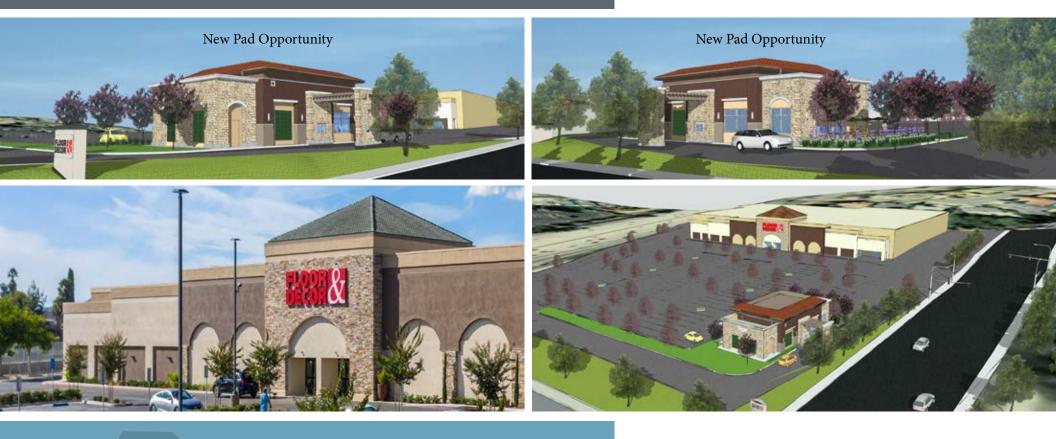

## **KEY HIGHLIGHTS**

- Visibility and signage to I-5 freeway with 315,499 cars per day
- Desirable location in south Orange County near the 5 freeway off-ramp
- 2018 complete property remodel
- Abundant parking
- High income and dense demographic community
- New pad site available. Drive-thru and shop space available.

### **PROPERTY DETAILS**

| Land Area | TBD (6.18 Acres total) |
|-----------|------------------------|
| GLA       | TBD                    |
| Parking   | TBD (368 Stalls total) |