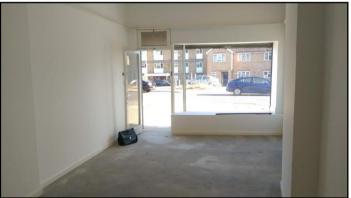

#### Accommodation

The property comprises an end of terrace, self-contained ground floor lock up shop / A2 office unit with rear access. The property has an open plan retail area with a kitchen and single WC situated to the rear. The shop provides the following approximate dimensions and areas:

| Shop Front Width*:                                                 | 12 ft 9 in | 3.85m      |
|--------------------------------------------------------------------|------------|------------|
| Shop Depth:                                                        | 23 ft 5 in | 7.14m      |
| Retail Area:                                                       | 263 sq.ft. | 24 sq.m.   |
| Kitchen:                                                           | 29 sq.ft.  | 2.69 sq.m. |
| * Please note retail area narrows to 9 ft 11in (3.02m) at the rear |            |            |