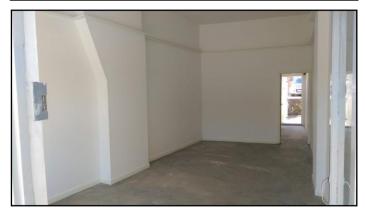

#### Accommodation

The property comprises an end of terrace, self-contained ground floor lock up shop / A2 office unit with rear access. The property has an open plan retail area with a kitchen and single WC situated to the rear. The shop provides the following approximate dimensions and areas:

| Shop Front Width*:                                                 | 12 ft 9 in | 3.85m      |
|--------------------------------------------------------------------|------------|------------|
| Shop Depth:                                                        | 23 ft 5 in | 7.14m      |
| Retail Area:                                                       | 263 sq.ft. | 24 sq.m.   |
| Kitchen:                                                           | 29 sq.ft.  | 2.69 sq.m. |
| * Please note retail area narrows to 9 ft 11in (3.02m) at the rear |            |            |