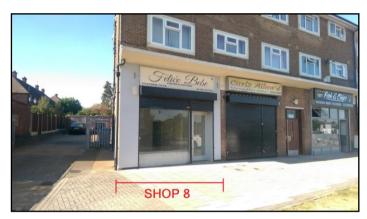

## 8 Hacton Parade, Central Drive, Hornchurch, RM12 6EL

#### Location

The property is located in Hacton Parade, Central Drive, close to Hacton Lane within a parade of shops serving the surrounding densely populated residential area.