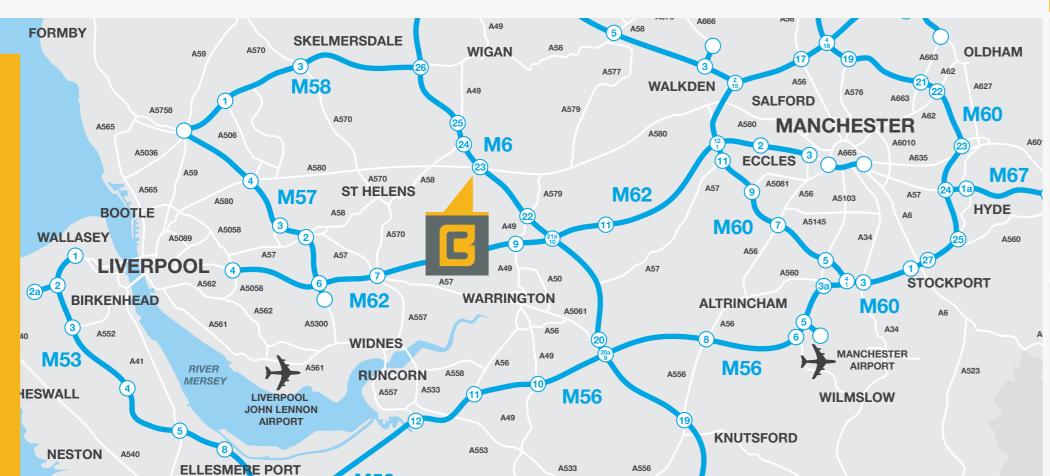

### **LOCATION**

Haydock is strategically located at the centre of the North West and is now one of the premier industrial and distribution locations due to its connectivity. Major occupiers in the area include Sainsbury's, Law Distribution Ltd, Booker, Movianto and Costco.

Boston Park is situated in the heart of the Haydock industrial area.

A STRATEGIC LOCATION WITHIN 30 MINUTES DRIVE FROM LIVERPOOL AND MANCHESTER WITH IMMEDIATE ACCESS TO **JUNCTION 23 OF THE M6 MOTORWAY.** 