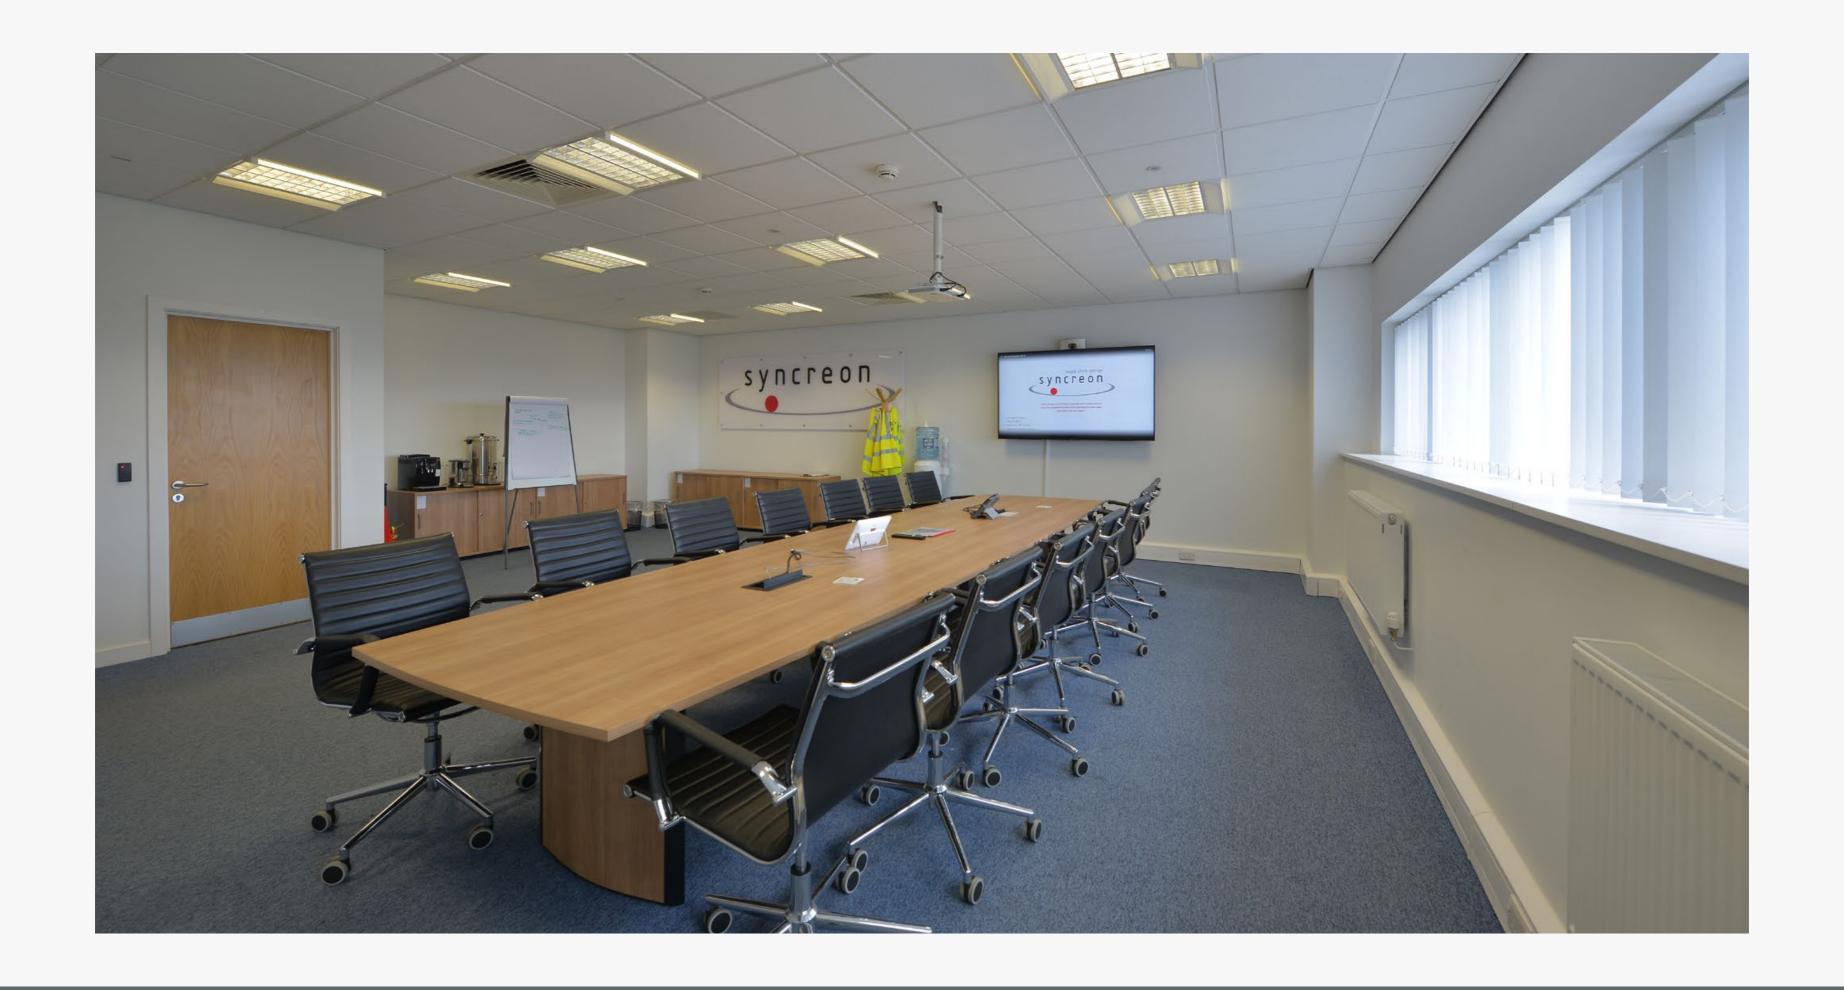

### **SPECIFICATION WAREHOUSE OFFICES EXTERNA** =1 00 10m clear height to Two storey offices / amenity block Energy efficient lighting High quality landscaping underside of haunch 2 level access loading doors and 2 dock level loading doors to one elevation, Extensive concreted yard to Suspended ceilings Double glazing 2 level access loading doors and 1 dock 2 elevations level loading door to the other elevation LG7 lighting Loading canopy Carpeting 1 Fully secure site Fully fenced perimeter with Male and female/ 50kN per sq m floor loading Kitchen area disabled toilets paladin fencing 10% translucent roof lights Gas fired central heating Separate car park