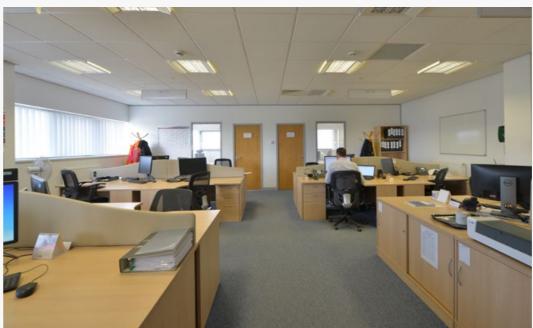

### **SPECIFICATION WAREHOUSE OFFICES EXTERNA** =1 00 10m clear height to Two storey offices / amenity block Energy efficient lighting High quality landscaping underside of haunch 2 level access loading doors and 2 dock level loading doors to one elevation, Extensive concreted yard to Suspended ceilings Double glazing 2 level access loading doors and 1 dock 2 elevations level loading door to the other elevation LG7 lighting Loading canopy Carpeting 1 Fully secure site Fully fenced perimeter with Male and female/ 50kN per sq m floor loading Kitchen area disabled toilets paladin fencing 10% translucent roof lights Gas fired central heating Separate car park