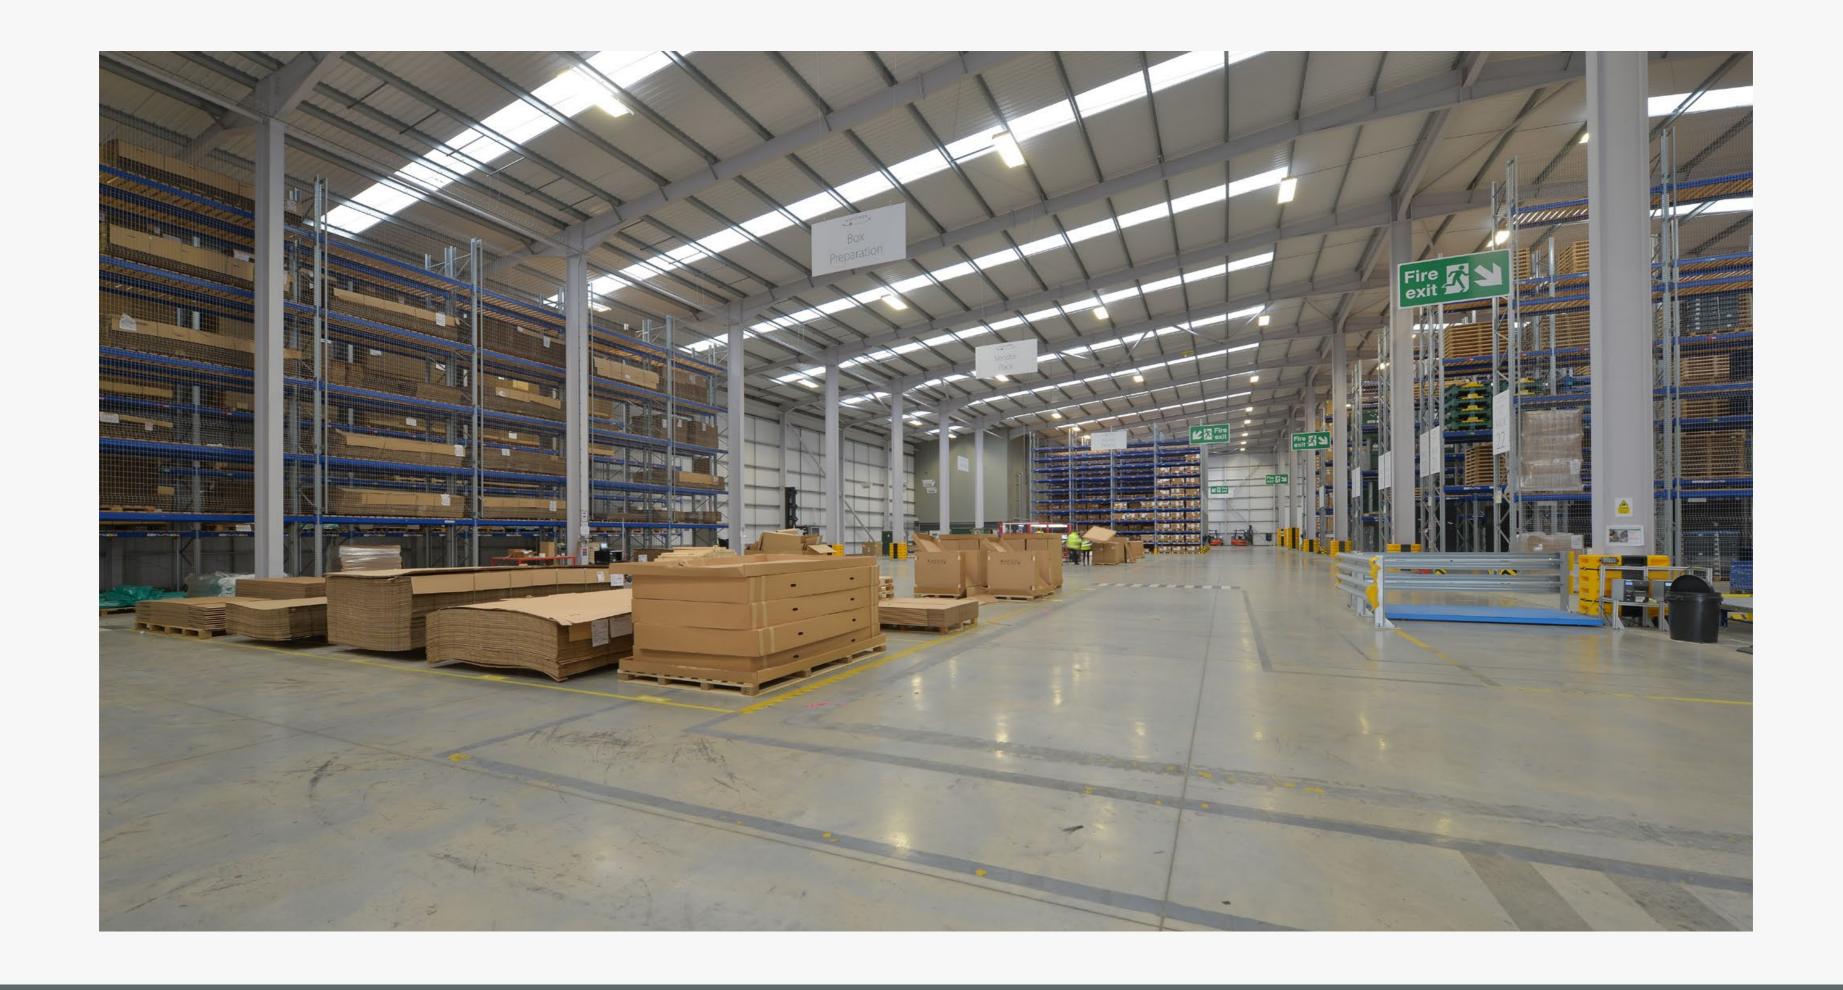

### **SPECIFICATION WAREHOUSE OFFICES EXTERNA** =1 00 10m clear height to Two storey offices / amenity block Energy efficient lighting High quality landscaping underside of haunch 2 level access loading doors and 2 dock level loading doors to one elevation, Extensive concreted yard to Suspended ceilings Double glazing 2 level access loading doors and 1 dock 2 elevations level loading door to the other elevation LG7 lighting Loading canopy Carpeting 1 Fully secure site Fully fenced perimeter with Male and female/ 50kN per sq m floor loading Kitchen area disabled toilets paladin fencing 10% translucent roof lights Gas fired central heating Separate car park