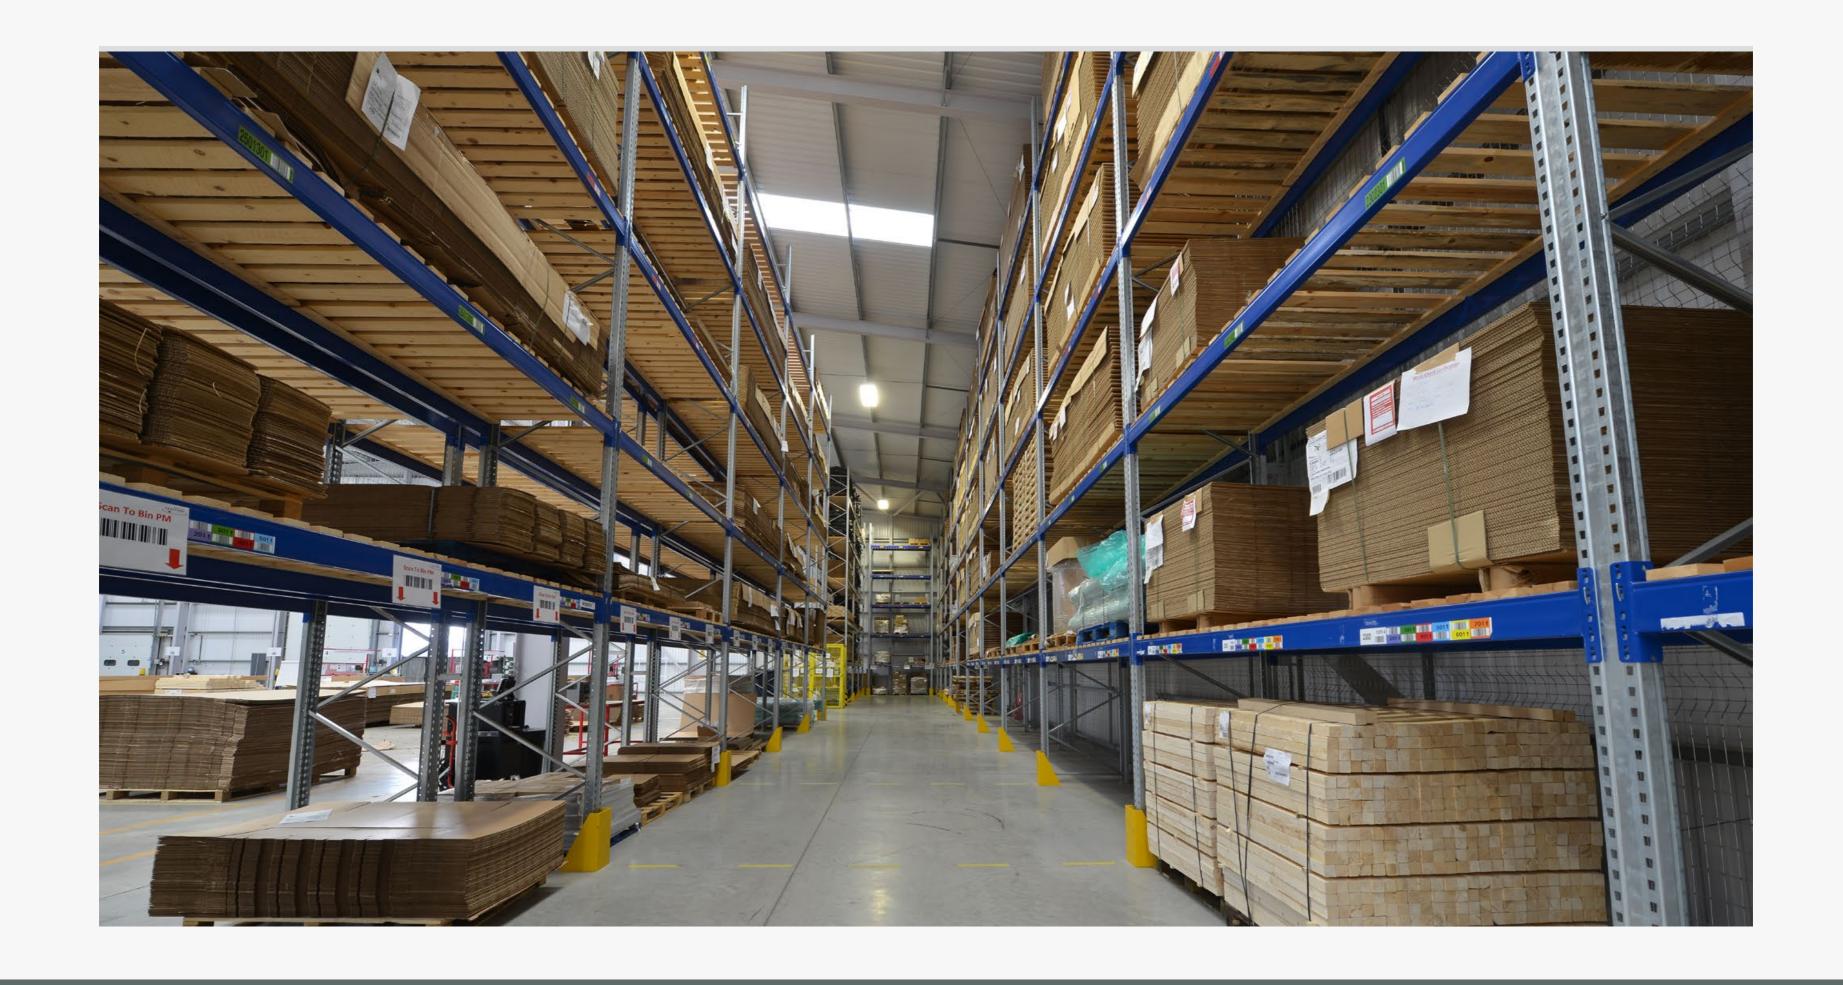

### **SPECIFICATION WAREHOUSE OFFICES EXTERNA** =1 00 10m clear height to Two storey offices / amenity block Energy efficient lighting High quality landscaping underside of haunch 2 level access loading doors and 2 dock level loading doors to one elevation, Extensive concreted yard to Suspended ceilings Double glazing 2 level access loading doors and 1 dock 2 elevations level loading door to the other elevation LG7 lighting Loading canopy Carpeting 1 Fully secure site Fully fenced perimeter with Male and female/ 50kN per sq m floor loading Kitchen area disabled toilets paladin fencing 10% translucent roof lights Gas fired central heating Separate car park