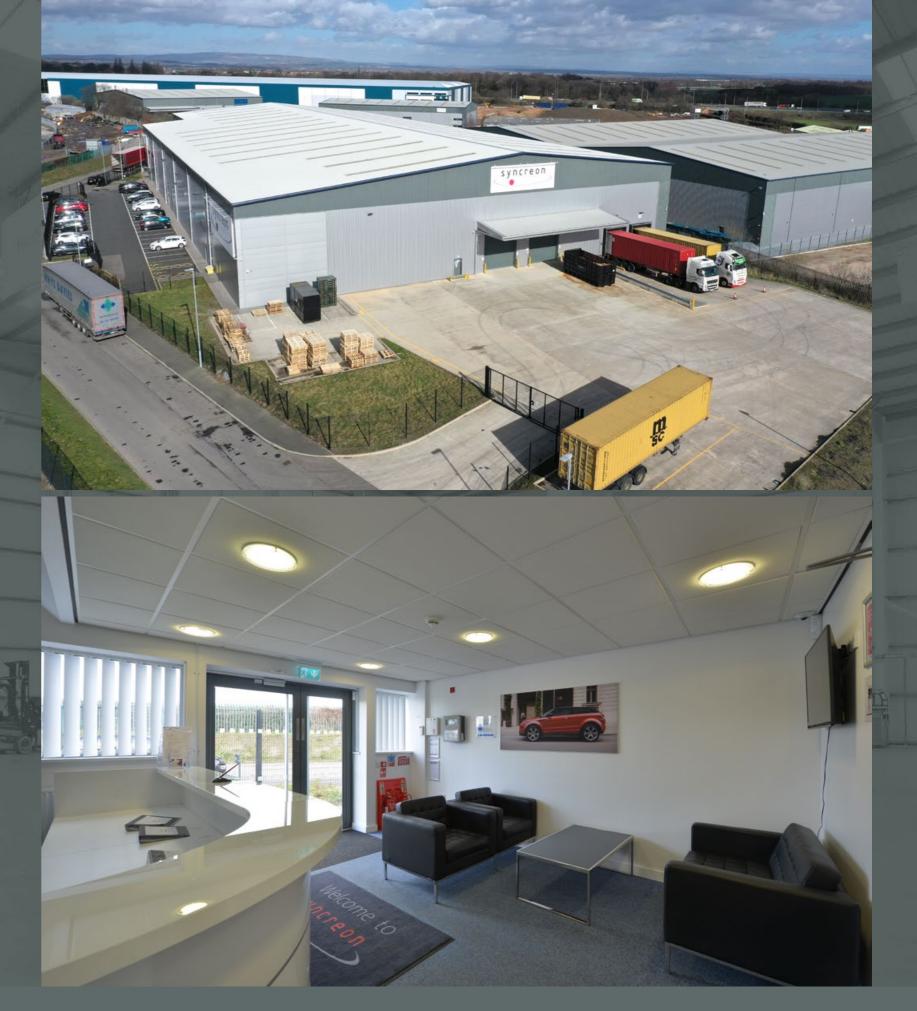

**BRAND NEW DETACHED DISTRIBUTION/** PRODUCTION FACILITY WITH THE BENEFIT **OF LOADING ON TWO ELEVATIONS.** 

### **LOCATION**

Haydock is strategically located at the centre of the North West and is now one of the premier industrial and distribution locations due to its connectivity. Major occupiers in the area include Sainsbury's, Law Distribution Ltd, Booker, Movianto and Costco.

Boston Park is situated in the heart of the Haydock industrial area.

A STRATEGIC LOCATION WITHIN 30 MINUTES DRIVE FROM LIVERPOOL AND MANCHESTER WITH IMMEDIATE ACCESS TO **JUNCTION 23 OF THE M6 MOTORWAY.** 