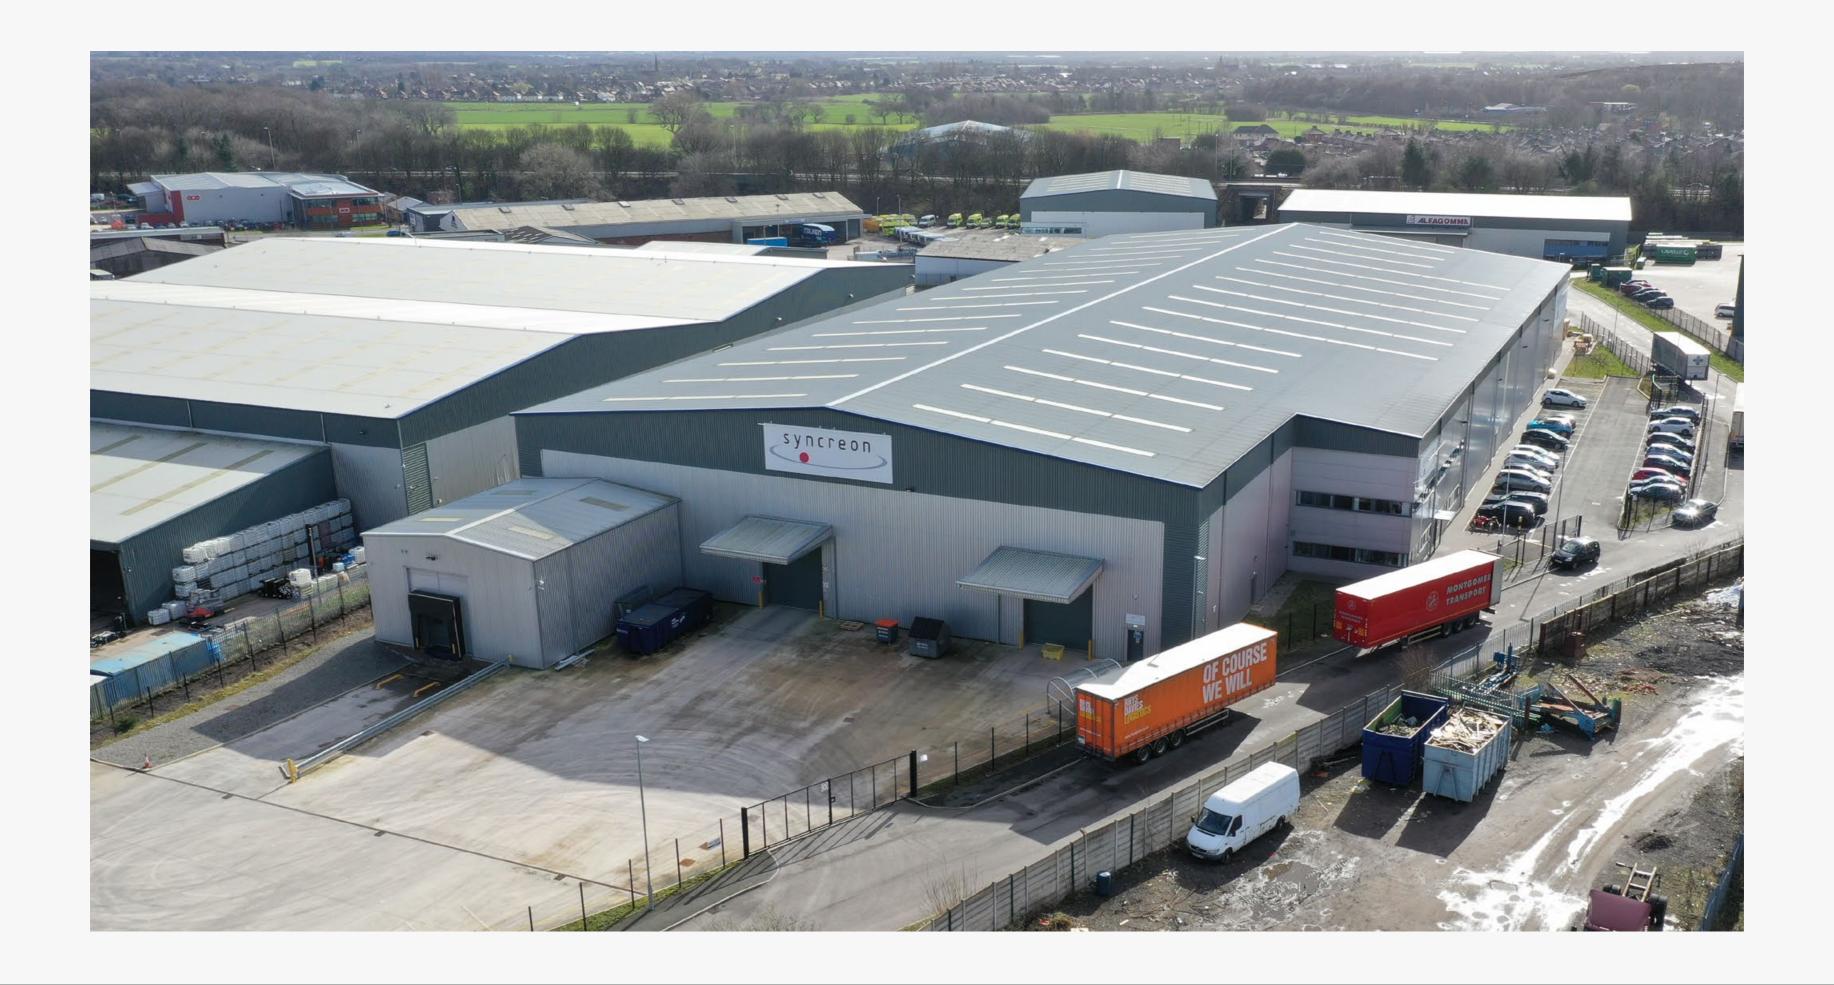

### **LOCATION**

Haydock is strategically located at the centre of the North West and is now one of the premier industrial and distribution locations due to its connectivity. Major occupiers in the area include Sainsbury's, Law Distribution Ltd, Booker, Movianto and Costco.

Boston Park is situated in the heart of the Haydock industrial area.

A STRATEGIC LOCATION WITHIN 30 MINUTES DRIVE FROM LIVERPOOL AND MANCHESTER WITH IMMEDIATE ACCESS TO **JUNCTION 23 OF THE M6 MOTORWAY.** 