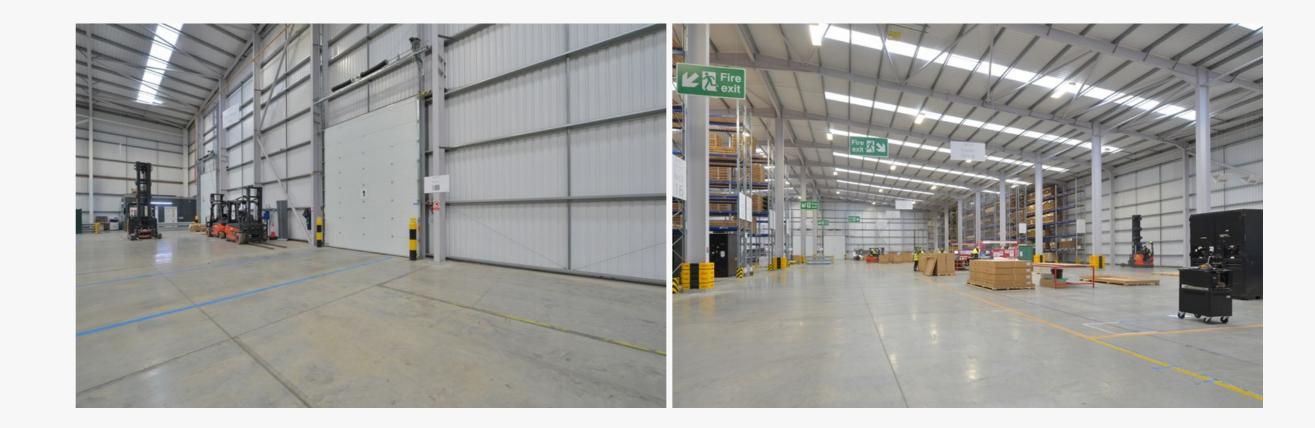

### **SPECIFICATION WAREHOUSE OFFICES EXTERNA** =1 00 10m clear height to Two storey offices / amenity block Energy efficient lighting High quality landscaping underside of haunch 2 level access loading doors and 2 dock level loading doors to one elevation, Extensive concreted yard to Suspended ceilings Double glazing 2 level access loading doors and 1 dock 2 elevations level loading door to the other elevation LG7 lighting Loading canopy Carpeting 1 Fully secure site Fully fenced perimeter with Male and female/ 50kN per sq m floor loading Kitchen area disabled toilets paladin fencing 10% translucent roof lights Gas fired central heating Separate car park