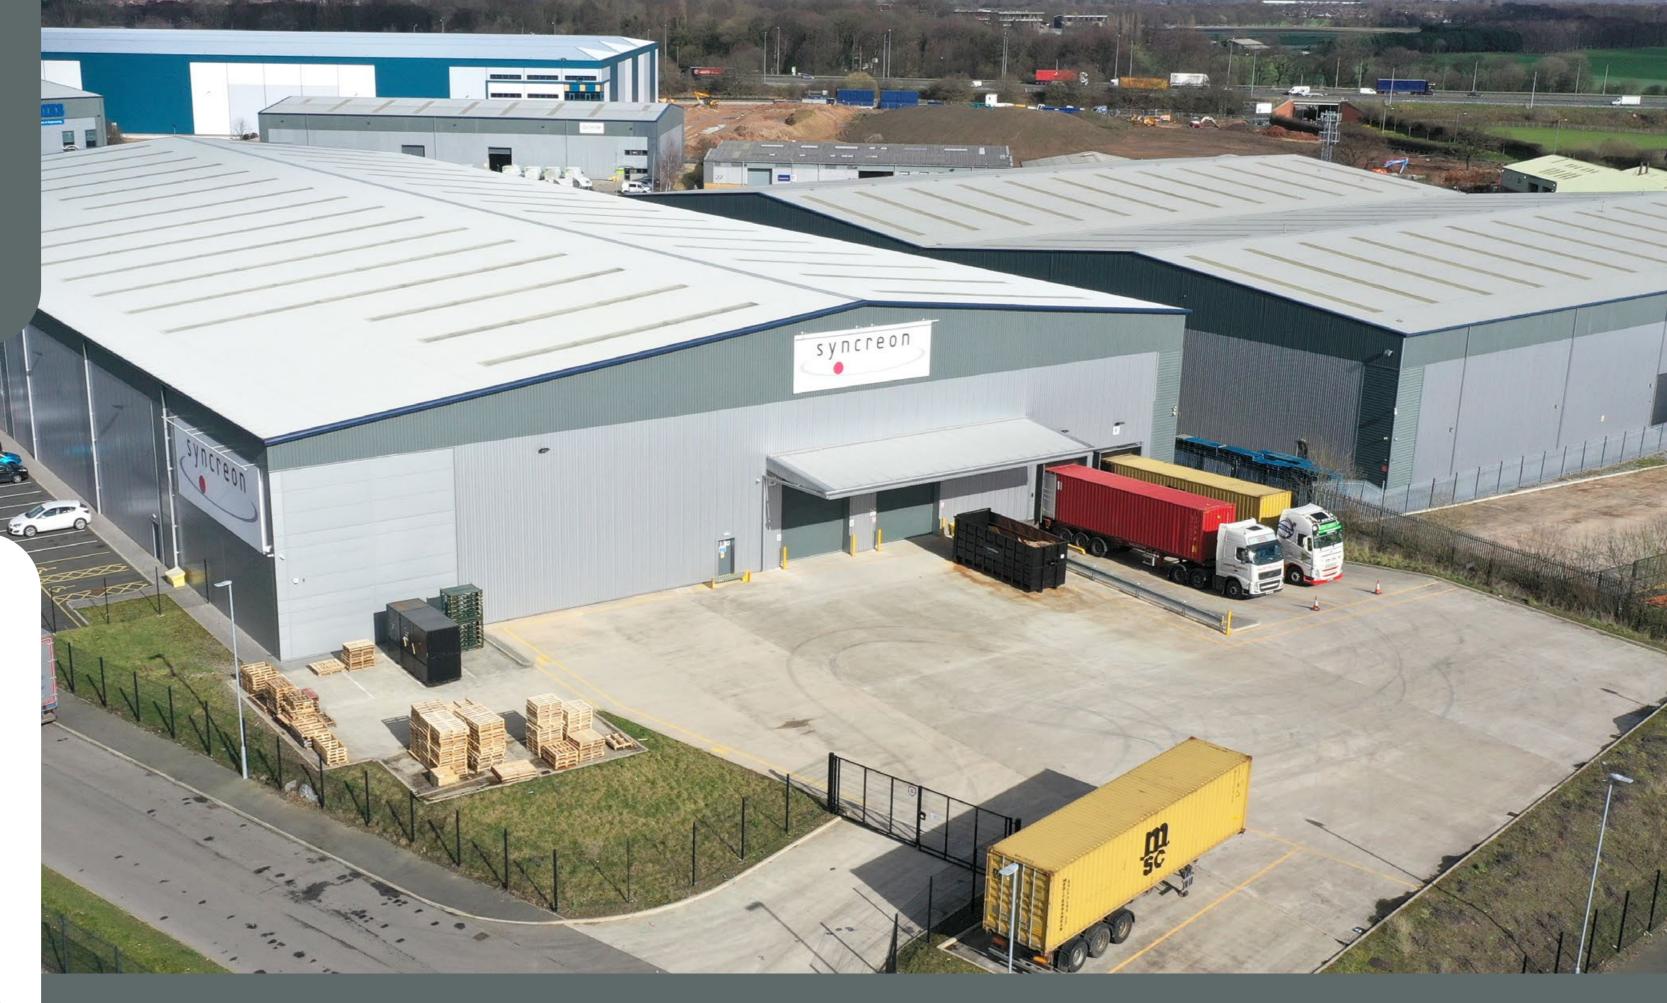

### UNIT B/C BOSTON PARK

WILCOCK ROAD • HAYDOCK • JCT23 M6/A580

## TO LET MODERN DETACHED PRODUCTION/DISTRIBUTION UNIT

71,700 SQ FT (MAY SPLIT FROM 21,000 SQ FT)

- 10M EAVES DOCK AND LEVEL ACCESS LOADING
- 2 SELF CONTAINED YARDS BUILT TO BREEAM EXCELLENT

**ENTER** 

**BRAND NEW DETACHED DISTRIBUTION/** PRODUCTION FACILITY WITH THE BENEFIT **OF LOADING ON TWO ELEVATIONS.** 

Boston Park is situated in the heart of the Haydock industrial area.

A STRATEGIC LOCATION WITHIN 30 MINUTES DRIVE FROM LIVERPOOL AND MANCHESTER WITH IMMEDIATE ACCESS TO **JUNCTION 23 OF THE M6 MOTORWAY.** 