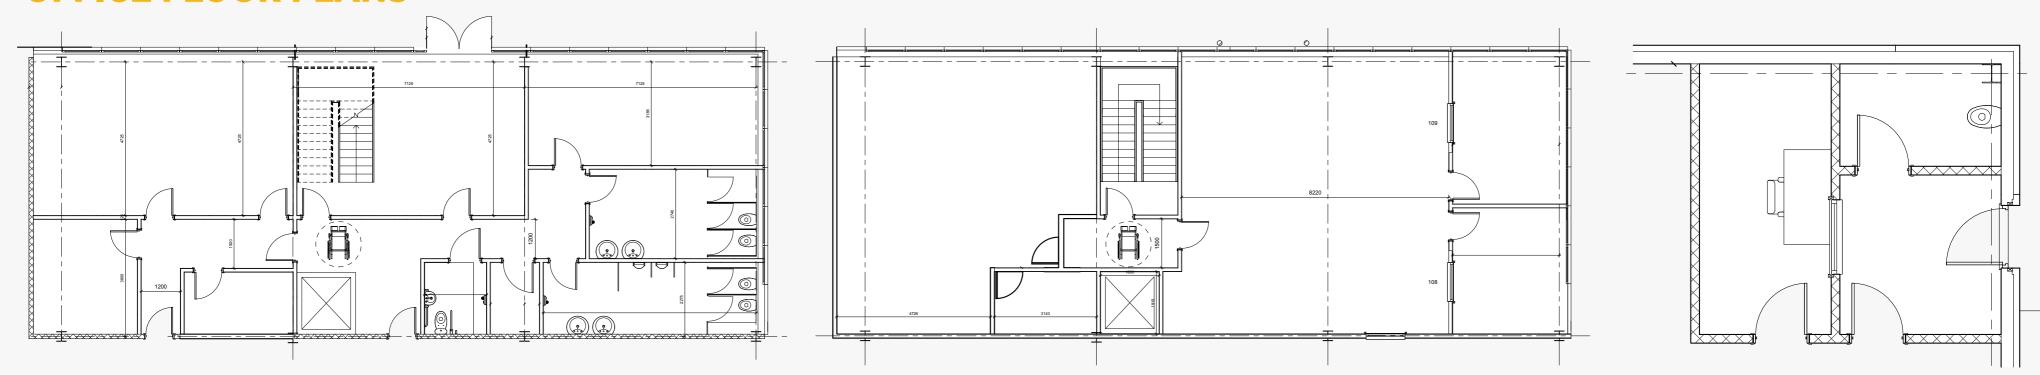

### **OFFICE FLOOR PLANS**

HOME DESCRIPTION SPECIFICATION LOCATION AERIAL ACCOMMODATION GALLERY FURTHER INFO

### **ACCOMMODATION**

|              | SQ FT  | SQ M  |
|--------------|--------|-------|
| WAREHOUSE    | 67,300 | 6,252 |
| OFFICES      |        |       |
| GROUND FLOOR | 2,150  | 200   |
| FIRST FLOOR  | 2,040  | 190   |
| TOTAL        | 71,690 | 6,662 |