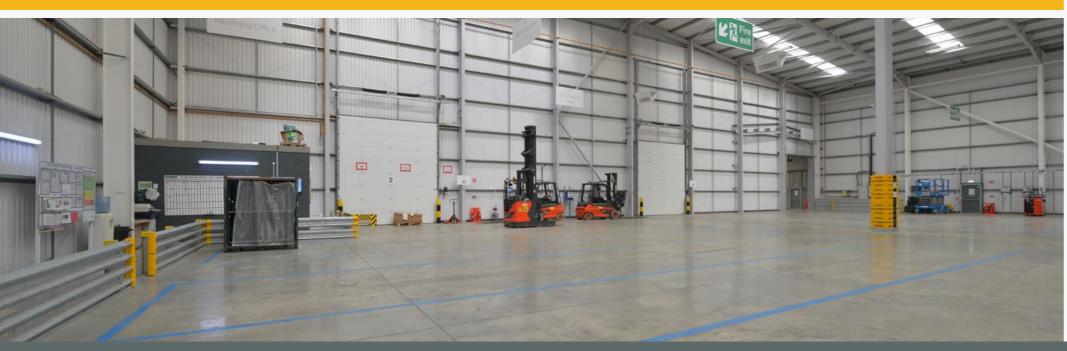

### **SPECIFICATION WAREHOUSE OFFICES EXTERNA** =1 00 10m clear height to Two storey offices / amenity block Energy efficient lighting High quality landscaping underside of haunch 2 level access loading doors and 2 dock level loading doors to one elevation, Extensive concreted yard to Suspended ceilings Double glazing 2 level access loading doors and 1 dock 2 elevations level loading door to the other elevation LG7 lighting Loading canopy Carpeting 1 Fully secure site Fully fenced perimeter with Male and female/ 50kN per sq m floor loading Kitchen area disabled toilets paladin fencing 10% translucent roof lights Gas fired central heating Separate car park