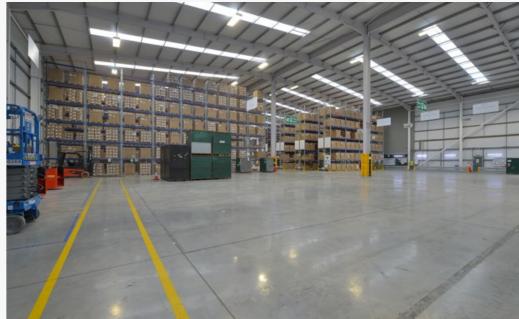

### **SPECIFICATION WAREHOUSE OFFICES EXTERNA** =1 00 10m clear height to Two storey offices / amenity block Energy efficient lighting High quality landscaping underside of haunch 2 level access loading doors and 2 dock level loading doors to one elevation, Extensive concreted yard to Suspended ceilings Double glazing 2 level access loading doors and 1 dock 2 elevations level loading door to the other elevation LG7 lighting Loading canopy Carpeting 1 Fully secure site Fully fenced perimeter with Male and female/ 50kN per sq m floor loading Kitchen area disabled toilets paladin fencing 10% translucent roof lights Gas fired central heating Separate car park