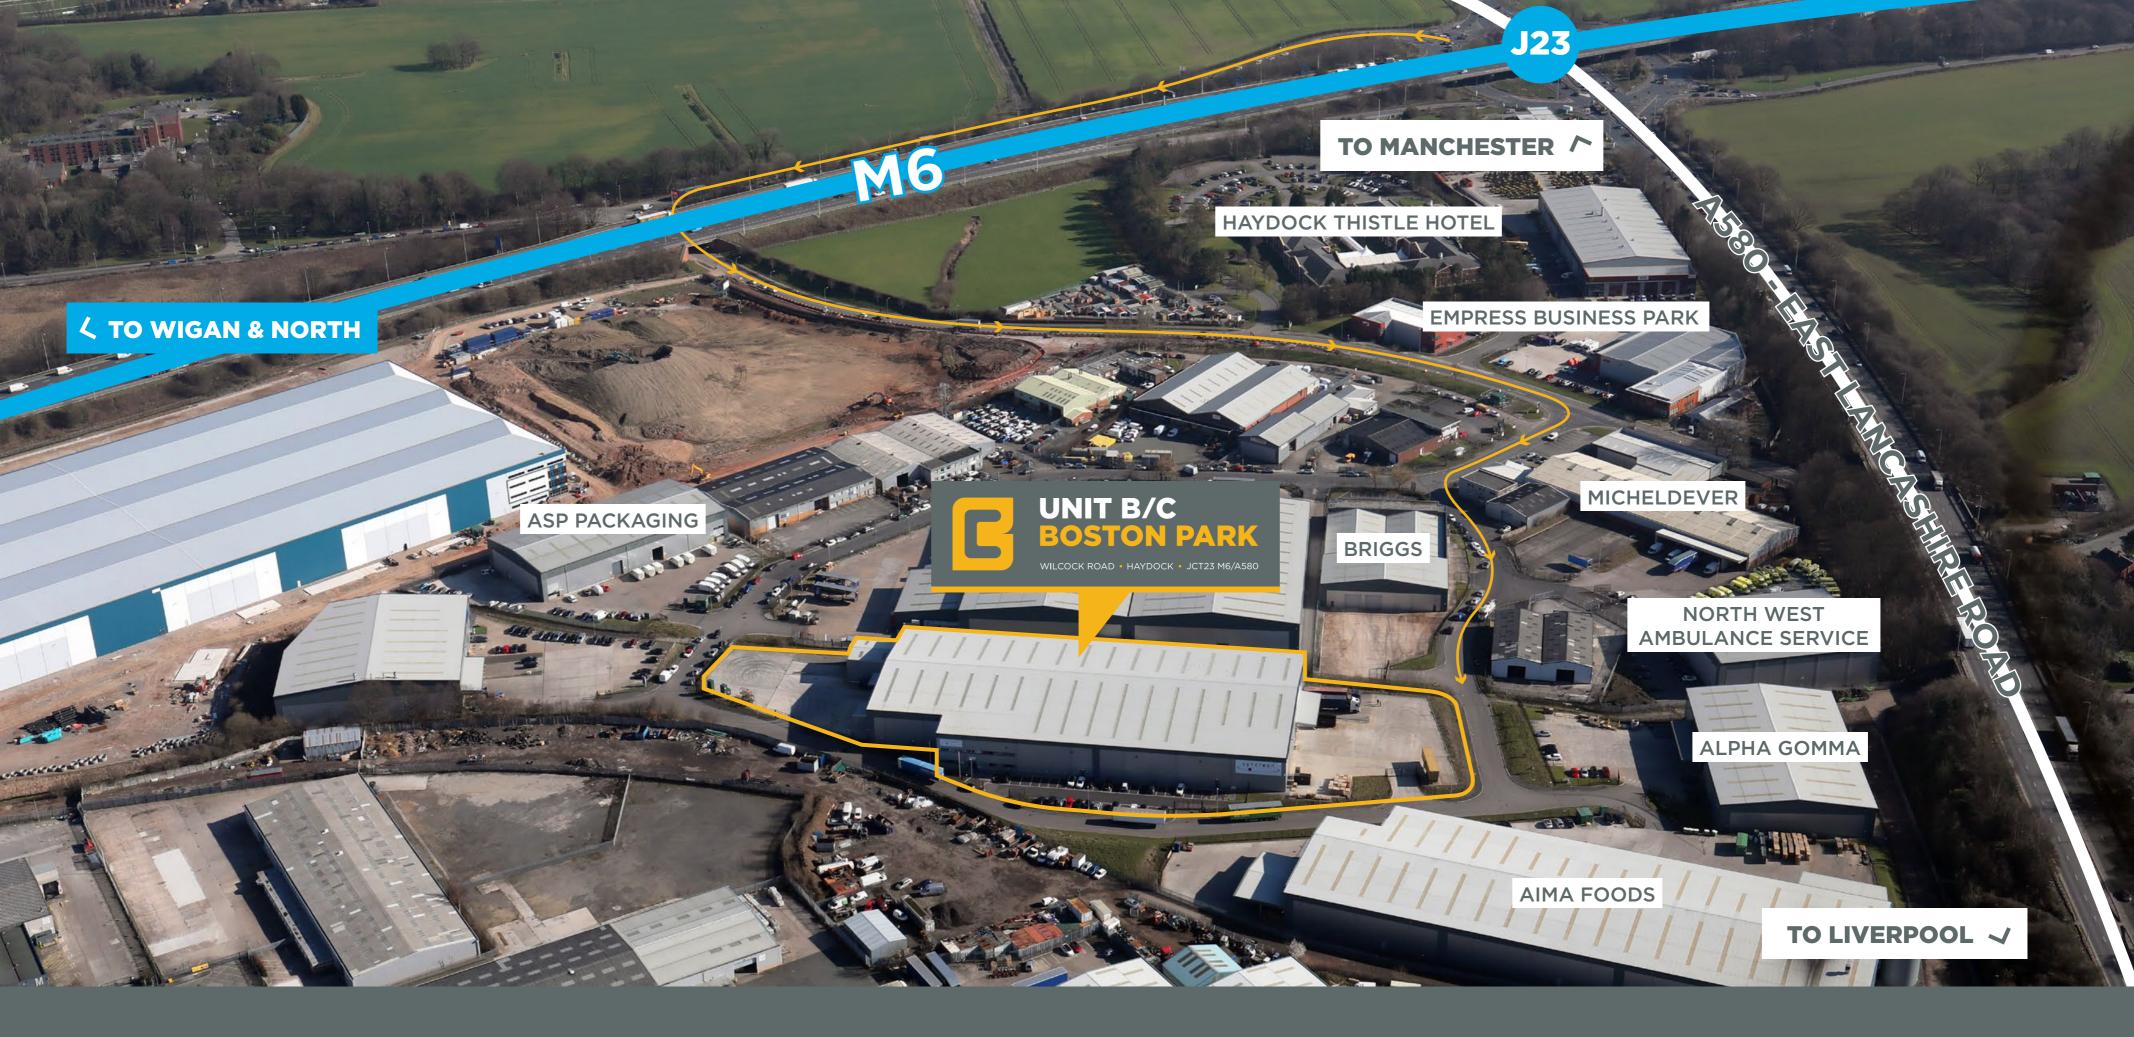

### UNIT B/C BOSTON PARK

WILCOCK ROAD • HAYDOCK • JCT23 M6/A580

# UNIT B/C BOSTON PARK WILCOCK ROAD • HAYDOCK • JCT23 M6/A580

Boston Park is situated in the heart of the Haydock industrial area.

A STRATEGIC LOCATION WITHIN 30 MINUTES DRIVE FROM LIVERPOOL AND MANCHESTER WITH IMMEDIATE ACCESS TO **JUNCTION 23 OF THE M6 MOTORWAY.** 