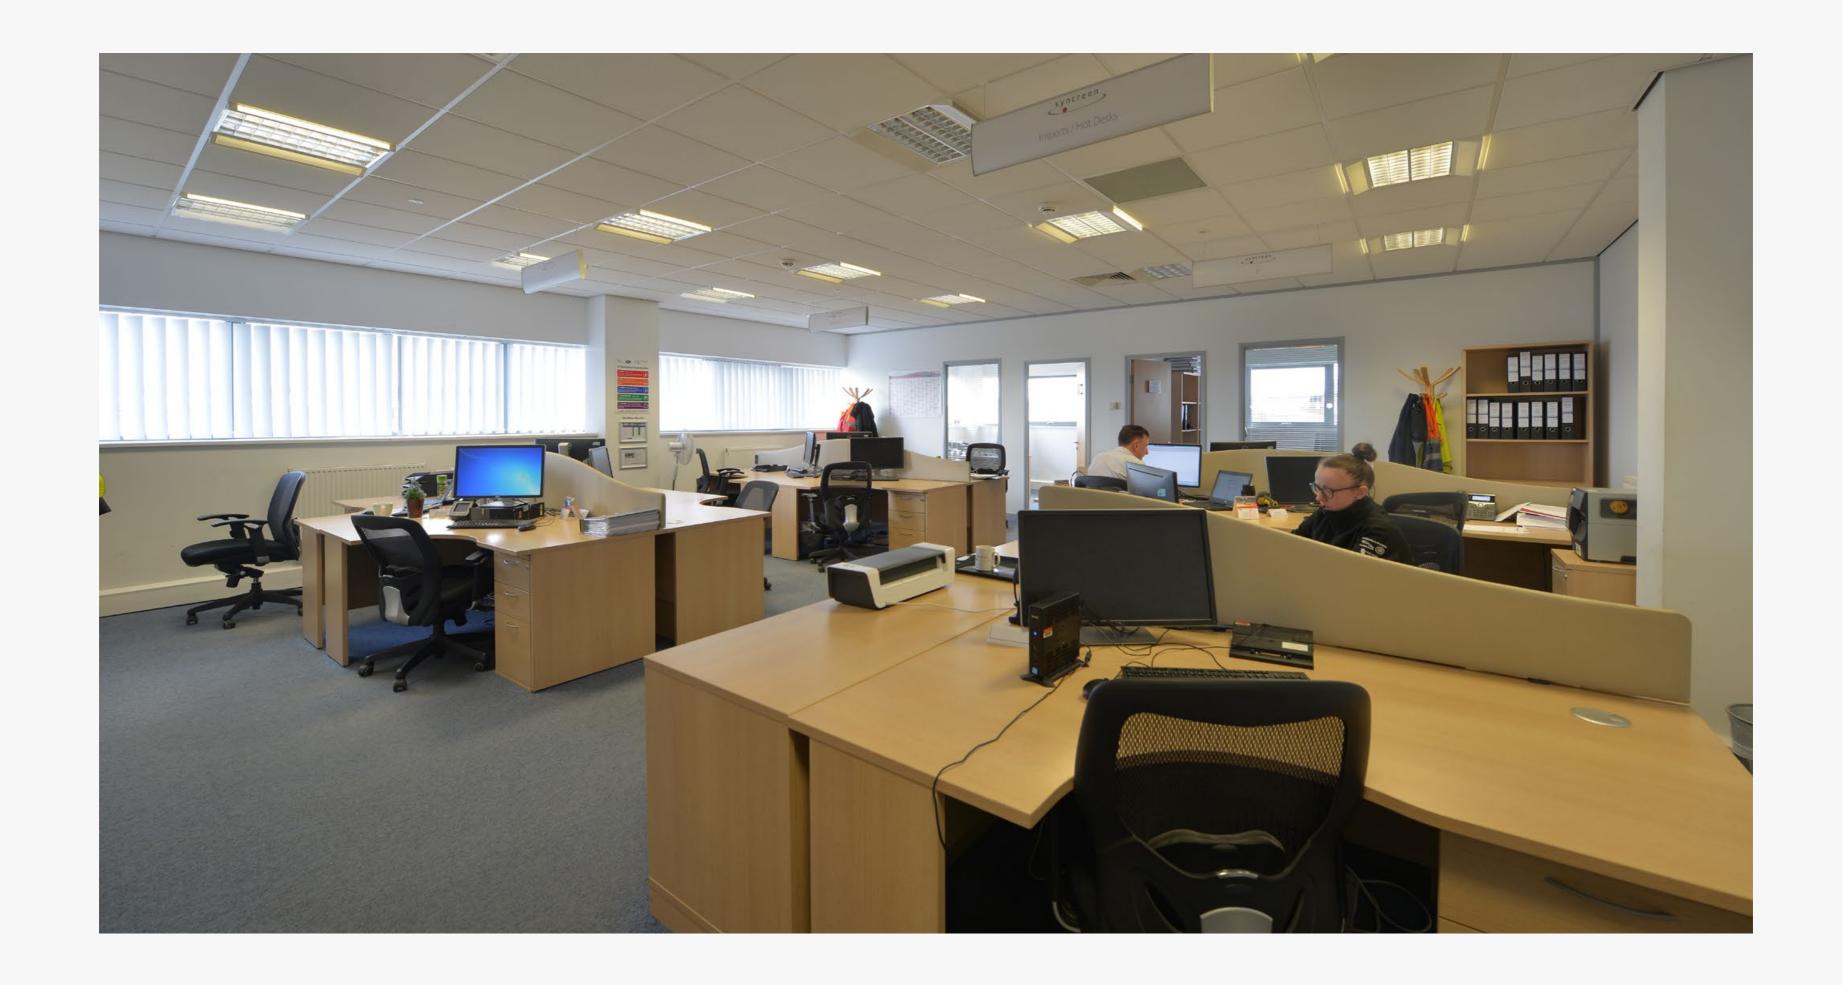

### **SPECIFICATION WAREHOUSE OFFICES EXTERNA** =1 00 10m clear height to Two storey offices / amenity block Energy efficient lighting High quality landscaping underside of haunch 2 level access loading doors and 2 dock level loading doors to one elevation, Extensive concreted yard to Suspended ceilings Double glazing 2 level access loading doors and 1 dock 2 elevations level loading door to the other elevation LG7 lighting Loading canopy Carpeting 1 Fully secure site Fully fenced perimeter with Male and female/ 50kN per sq m floor loading Kitchen area disabled toilets paladin fencing 10% translucent roof lights Gas fired central heating Separate car park