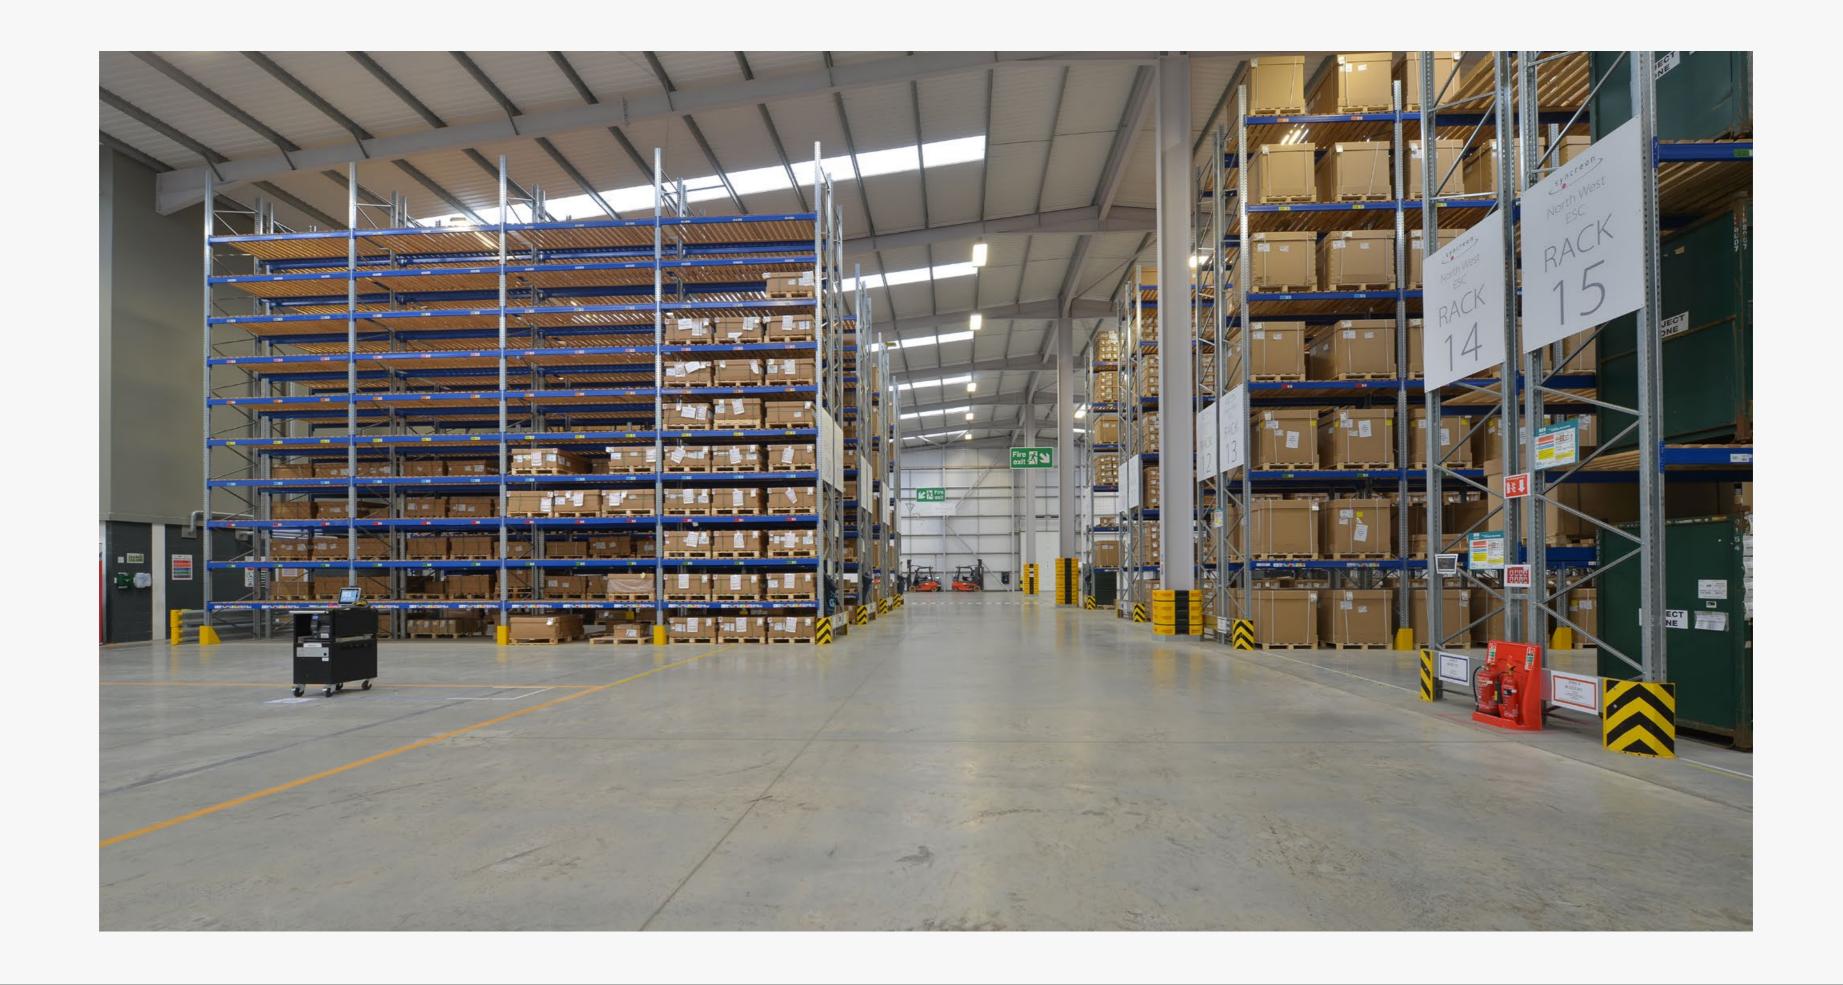

### **SPECIFICATION WAREHOUSE OFFICES EXTERNA** =1 00 10m clear height to Two storey offices / amenity block Energy efficient lighting High quality landscaping underside of haunch 2 level access loading doors and 2 dock level loading doors to one elevation, Extensive concreted yard to Suspended ceilings Double glazing 2 level access loading doors and 1 dock 2 elevations level loading door to the other elevation LG7 lighting Loading canopy Carpeting 1 Fully secure site Fully fenced perimeter with Male and female/ 50kN per sq m floor loading Kitchen area disabled toilets paladin fencing 10% translucent roof lights Gas fired central heating Separate car park