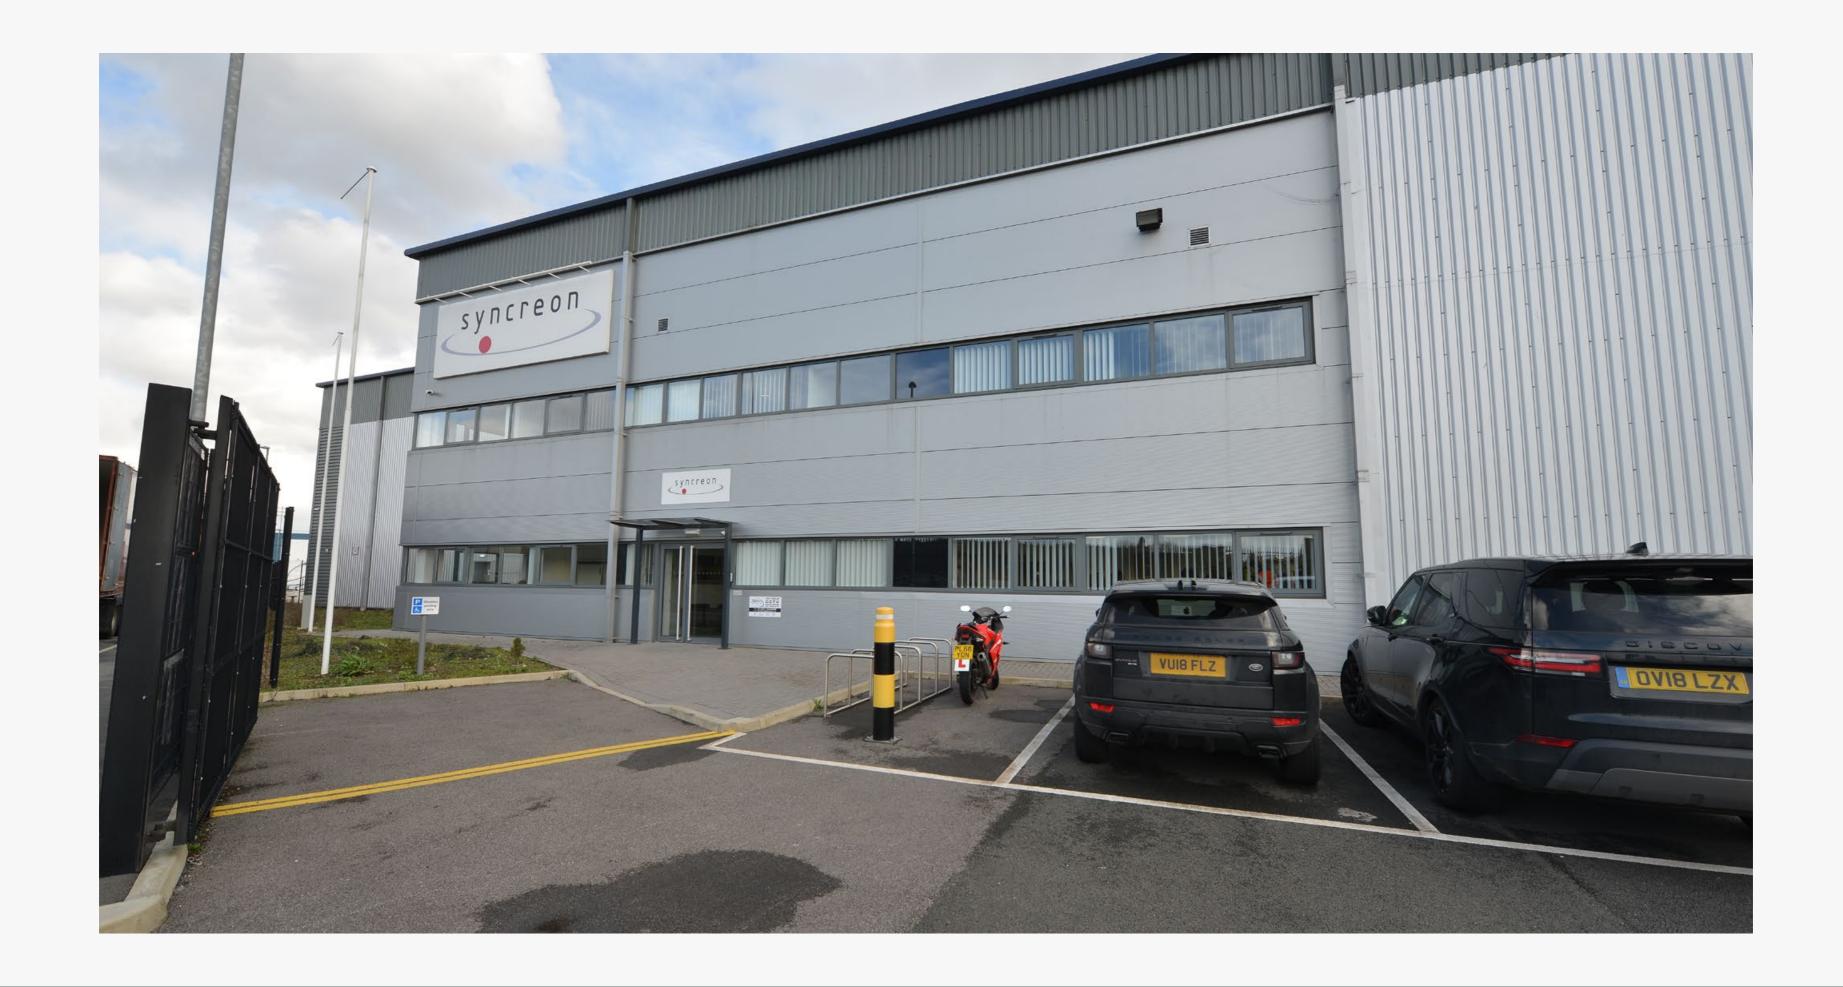

**BRAND NEW DETACHED DISTRIBUTION/** PRODUCTION FACILITY WITH THE BENEFIT **OF LOADING ON TWO ELEVATIONS.** 

### **SPECIFICATION WAREHOUSE OFFICES EXTERNA** =1 00 10m clear height to Two storey offices / amenity block Energy efficient lighting High quality landscaping underside of haunch 2 level access loading doors and 2 dock level loading doors to one elevation, Extensive concreted yard to Suspended ceilings Double glazing 2 level access loading doors and 1 dock 2 elevations level loading door to the other elevation LG7 lighting Loading canopy Carpeting 1 Fully secure site Fully fenced perimeter with Male and female/ 50kN per sq m floor loading Kitchen area disabled toilets paladin fencing 10% translucent roof lights Gas fired central heating Separate car park