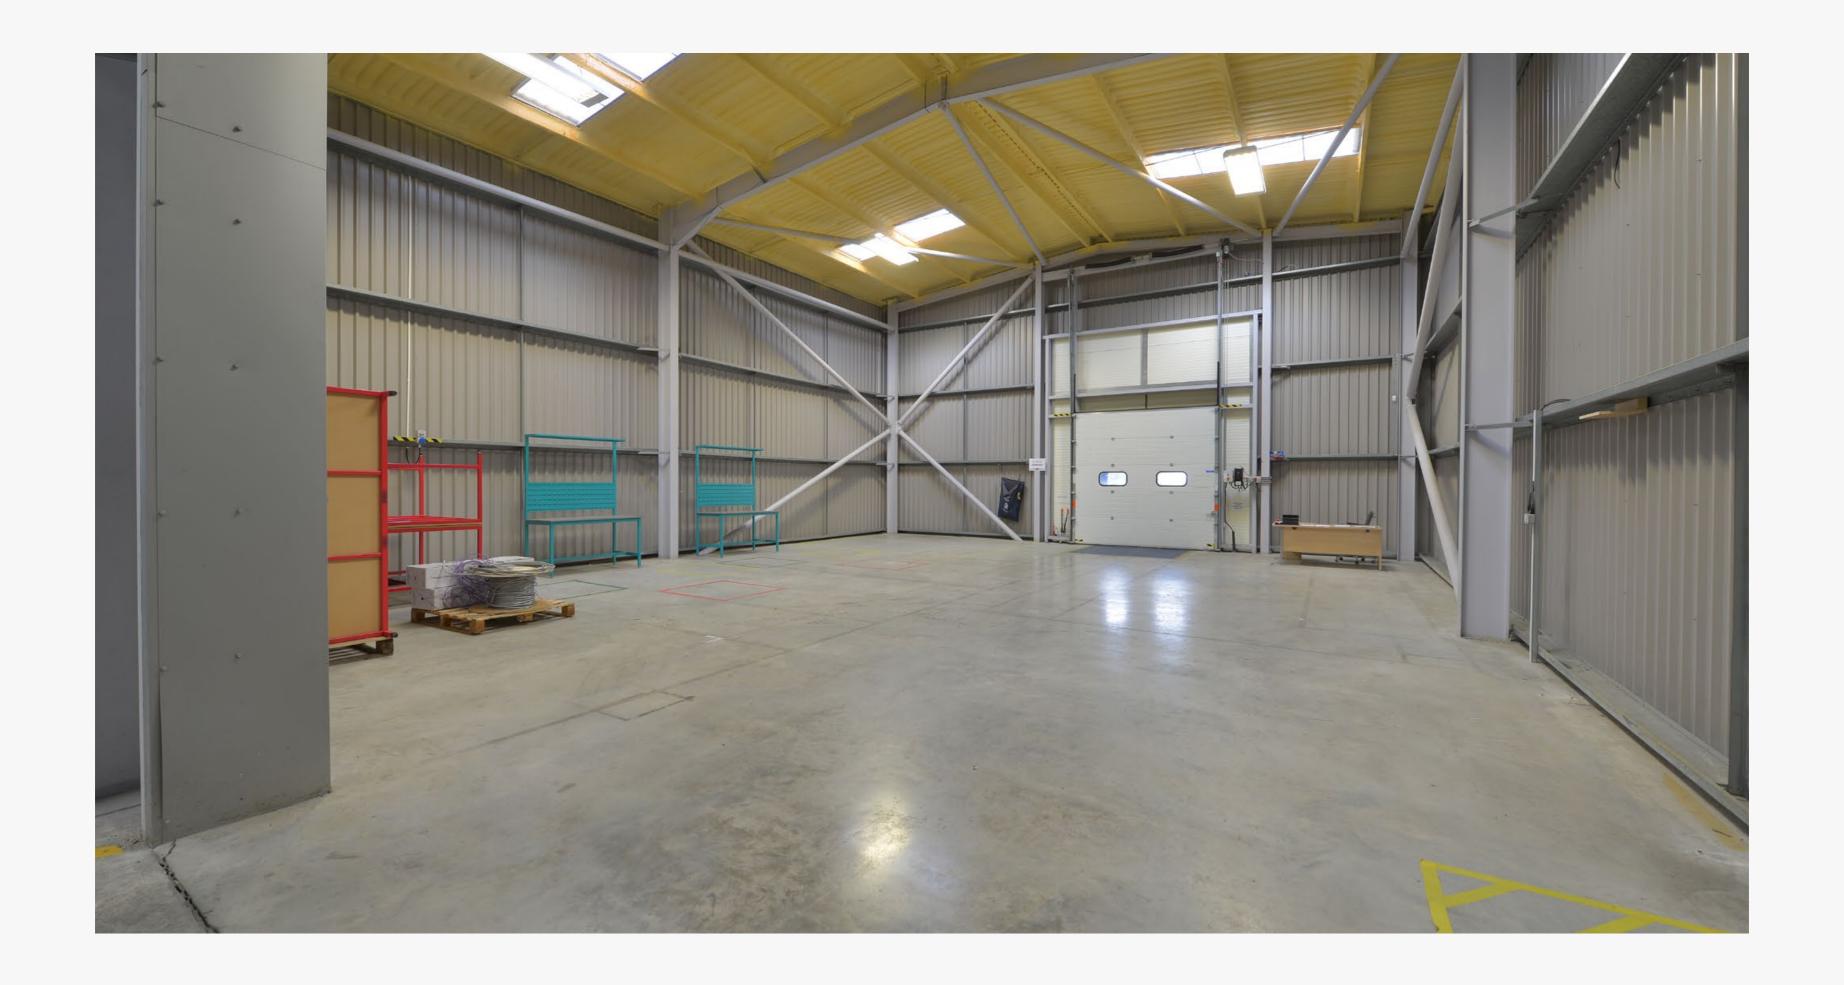

### **SPECIFICATION WAREHOUSE OFFICES EXTERNA** =1 00 10m clear height to Two storey offices / amenity block Energy efficient lighting High quality landscaping underside of haunch 2 level access loading doors and 2 dock level loading doors to one elevation, Extensive concreted yard to Suspended ceilings Double glazing 2 level access loading doors and 1 dock 2 elevations level loading door to the other elevation LG7 lighting Loading canopy Carpeting 1 Fully secure site Fully fenced perimeter with Male and female/ 50kN per sq m floor loading Kitchen area disabled toilets paladin fencing 10% translucent roof lights Gas fired central heating Separate car park