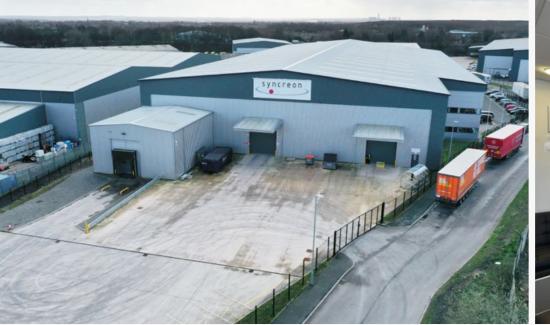

### **LOCATION**

Haydock is strategically located at the centre of the North West and is now one of the premier industrial and distribution locations due to its connectivity. Major occupiers in the area include Sainsbury's, Law Distribution Ltd, Booker, Movianto and Costco.

Boston Park is situated in the heart of the Haydock industrial area.

A STRATEGIC LOCATION WITHIN 30 MINUTES DRIVE FROM LIVERPOOL AND MANCHESTER WITH IMMEDIATE ACCESS TO **JUNCTION 23 OF THE M6 MOTORWAY.** 