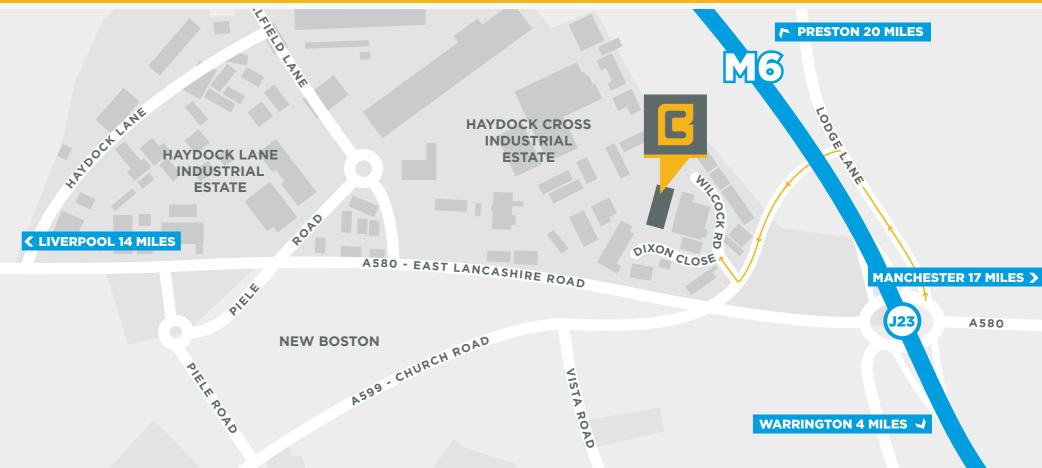

### **LOCATION**

Haydock is strategically located at the centre of the North West and is now one of the premier industrial and distribution locations due to its connectivity. Major occupiers in the area include Sainsbury's, Law Distribution Ltd, Booker, Movianto and Costco.

Boston Park is situated in the heart of the Haydock industrial area.

A STRATEGIC LOCATION WITHIN 30 MINUTES DRIVE FROM LIVERPOOL AND MANCHESTER WITH IMMEDIATE ACCESS TO **JUNCTION 23 OF THE M6 MOTORWAY.** 