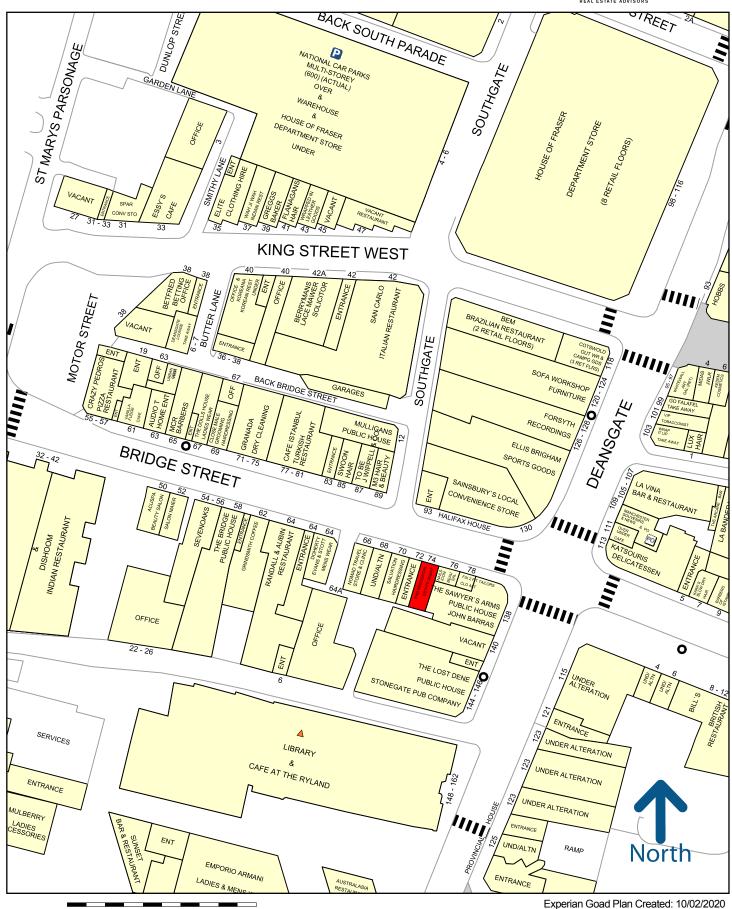

#### **LOCATION**

The property occupies a prominent position on Bridge Street opposite **Sainsbury's.** The premises is conveniently located being visible from Deansgate and just a 5 minute walk from St Peter's Square tram stop. The location has improved significantly with the development of the New Bailey Office scheme at the western end of Bridge Street and is home to a variety of retail and leisure operators including **Dishoom**, **Grindsmith**, **Doherty Evans & Stott**, **Café Istanbul**, **Sevenoaks** and **Crazy Pedros**.