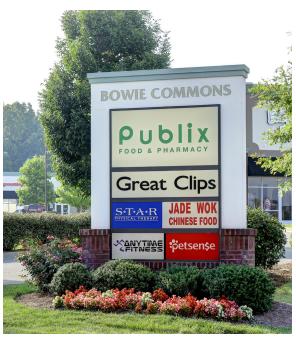

## **TENANTS**

| <u> </u> |
|----------|
| 45,600   |
| 1,631    |
| 2,129    |
| 1,310    |
| 1,329    |
| 1,608    |
| 1,600    |
|          |

| SUITE | TENANT                    | <u>SF</u> |
|-------|---------------------------|-----------|
| 7018  | Snappy Pizza              | 1,600     |
| 7020  | Great Clips               | 1,200     |
| 7022  | Fairview Family Dentistry | 1,982     |
| 7024  | AVAILABLE                 | 1,836     |
| 7026  | Jade Wok                  | 1,400     |
| 7028  | The Nail Salon            | 1,600     |
| 7030  | AVAILABLE                 | 1,600     |
|       |                           |           |

| SUITE | TENANT          | SF      |
|-------|-----------------|---------|
| 7032  | AVAILABLE       | 1,600   |
| 7036  | AVAILABLE       | 6,451   |
| 7042  | AVAILABLE       | 1,164   |
| 7048  | Anytime Fitness | 5,263   |
| +     | Outparcel A     | 0.66 AC |
| +     | Outparcel D     | 0.89 AC |
|       |                 |         |