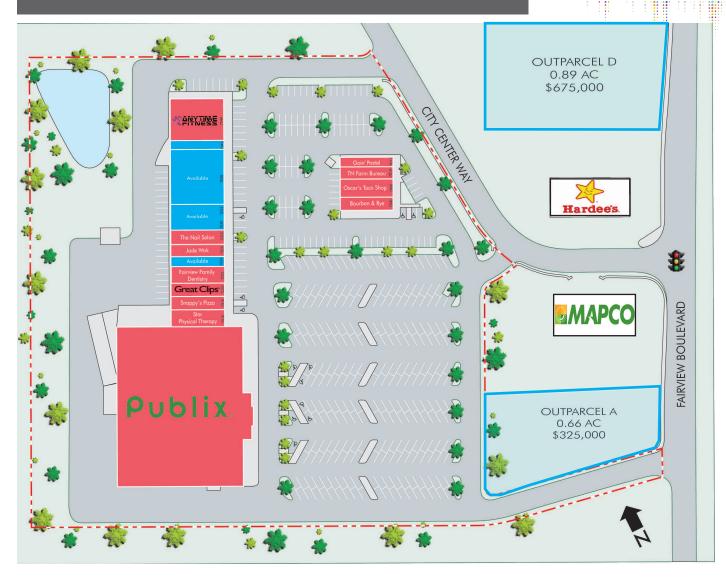

+ SF Mininum: 1,836 SF

+ Max Contiguous: 10,828 SF

+ Outparcel A: \$325,000

+ Outparcel D: \$675,000

| DEMOGRAPHICS           | 3 MILE RADIUS | 5 MILE RADIUS | 7 MILE RADIUS |
|------------------------|---------------|---------------|---------------|
| 2017 Population        | 9,463         | 12,438        | 17,835        |
| 2017 Households        | 3,376         | 4,530         | 6,552         |
| 2017 Average HH Income | \$75,664      | \$75,273      | \$76,230      |

## **TENANTS**

| <u> </u> |
|----------|
| 45,600   |
| 1,631    |
| 2,129    |
| 1,310    |
| 1,329    |
| 1,608    |
| 1,600    |
|          |

| SUITE | TENANT                    | <u>SF</u> |
|-------|---------------------------|-----------|
| 7018  | Snappy Pizza              | 1,600     |
| 7020  | Great Clips               | 1,200     |
| 7022  | Fairview Family Dentistry | 1,982     |
| 7024  | AVAILABLE                 | 1,836     |
| 7026  | Jade Wok                  | 1,400     |
| 7028  | The Nail Salon            | 1,600     |
| 7030  | AVAILABLE                 | 1,600     |
|       |                           |           |

| SUITE | TENANT          | SF      |
|-------|-----------------|---------|
| 7032  | AVAILABLE       | 1,600   |
| 7036  | AVAILABLE       | 6,451   |
| 7042  | AVAILABLE       | 1,164   |
| 7048  | Anytime Fitness | 5,263   |
| +     | Outparcel A     | 0.66 AC |
| +     | Outparcel D     | 0.89 AC |
|       |                 |         |