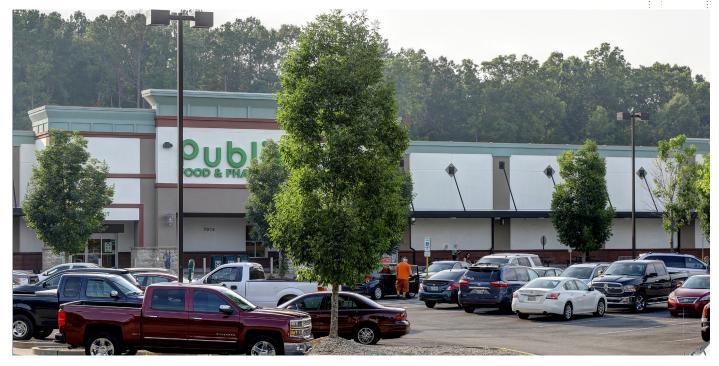

# **Bowie Commons**

7014 CITY CENTER WAY, FAIRVIEW, TENNESSEE 37062

## **NOW AVAILABLE**

- + Prime 79,316 SF Publix anchored Shopping Center
- + Strategically located on Higway 100 with convenient access to Highway 96 to the East and I-840 to the West
- + 13,613 CPD on Highway 100 (Fairview Blvd)

## Bowie Commons

7014 CITY CENTER WAY, FAIRVIEW, TENNESSEE 37062