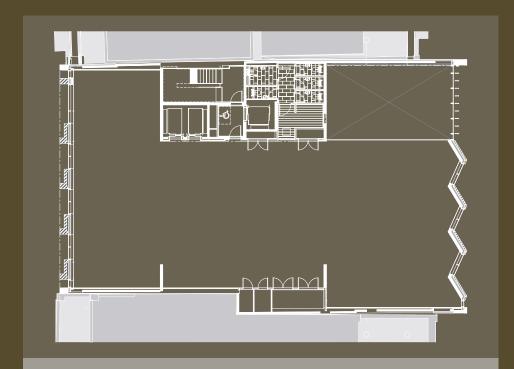

- + Brand new HQ building
- + 450mm raised floors

- + Cycle parking

- Meeting rooms & auditorium
- + Occupational density up to 1:8 sq m
- + 4 TFL stations within a 10 minute walk