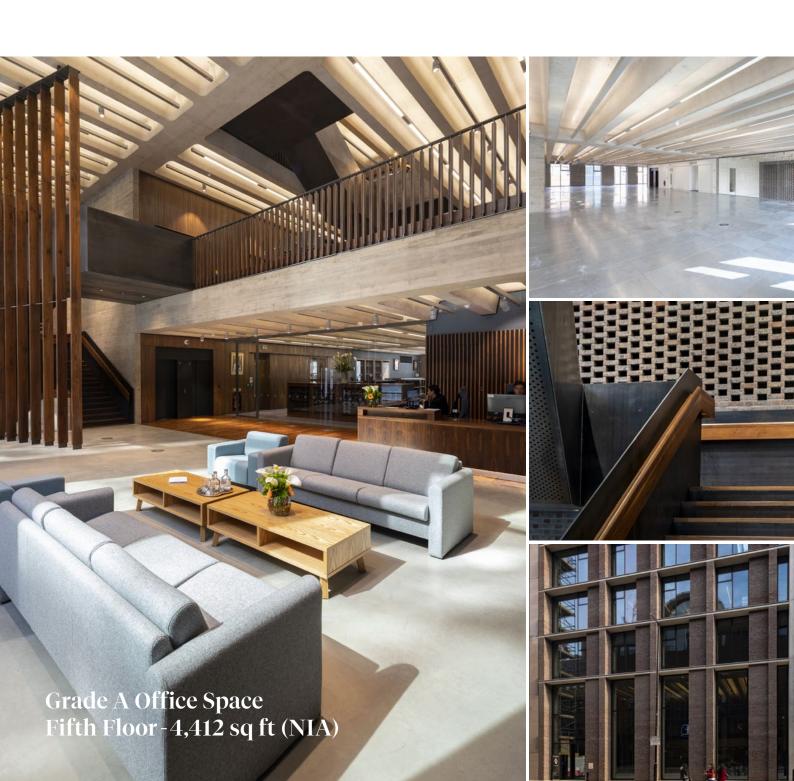

## Stunning views across East London

6 Alie Street is a brand new HQ office building. The from the landlord and offers high quality CAT A space building benefits from a number of high quality amenities including a 200 person auditorium, terraced meeting rooms and brand new cycle and shower facilities.

- + Brand new HQ building
- + 450mm raised floors

- + Cycle parking

- Meeting rooms & auditorium
- + Occupational density up to 1:8 sq m
- + 4 TFL stations within a 10 minute walk